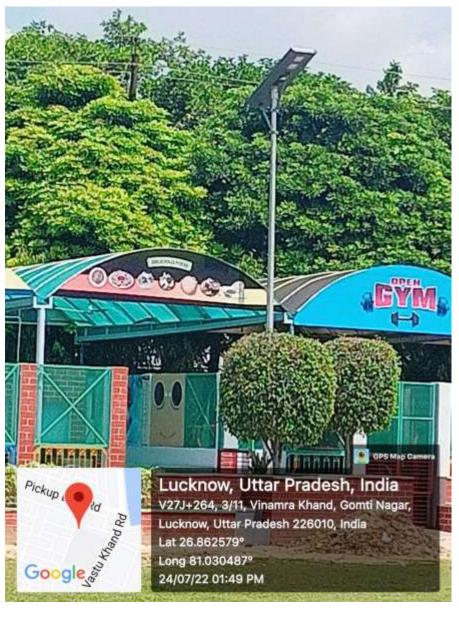

# GEOTAGGED PHOTOGRAPHS OF SENSOR-BASED ENERGY CONSERVATION

# GEOTAGGED PHOTOGRAPHS OF SENSOR-BASED ENERGY CONSERVATION IMAGE NO. 3

#### GEOTAGGED PHOTOGRAPHS OF SENSOR-BASED ENERGY CONSERVATION