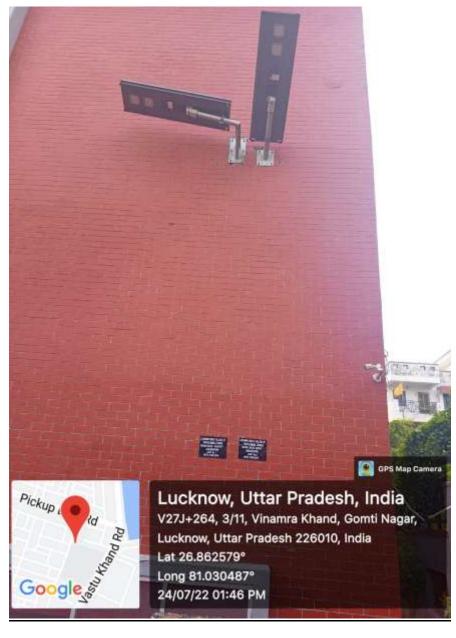

# GEOTAGGED PHOTOGRAPHS OF SENSOR-BASED ENERGY CONSERVATION

# GEOTAGGED PHOTOGRAPHS OF SENSOR-BASED ENERGY CONSERVATION IMAGE NO. 3

#### GEOTAGGED PHOTOGRAPHS OF SENSOR-BASED ENERGY CONSERVATION