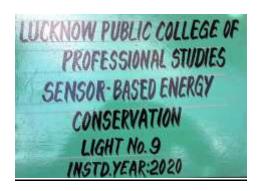

# GEOTAGGED PHOTOGRAPHS OF SENSOR-BASED ENERGY CONSERVATION

# GEOTAGGED PHOTOGRAPHS OF SENSOR-BASED ENERGY CONSERVATION IMAGE NO. 3

#### GEOTAGGED PHOTOGRAPHS OF SENSOR-BASED ENERGY CONSERVATION