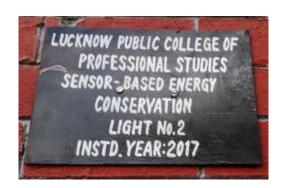

# GEOTAGGED PHOTOGRAPHS OF SENSOR-BASED ENERGY CONSERVATION

# GEOTAGGED PHOTOGRAPHS OF SENSOR-BASED ENERGY CONSERVATION IMAGE NO. 3

#### GEOTAGGED PHOTOGRAPHS OF SENSOR-BASED ENERGY CONSERVATION