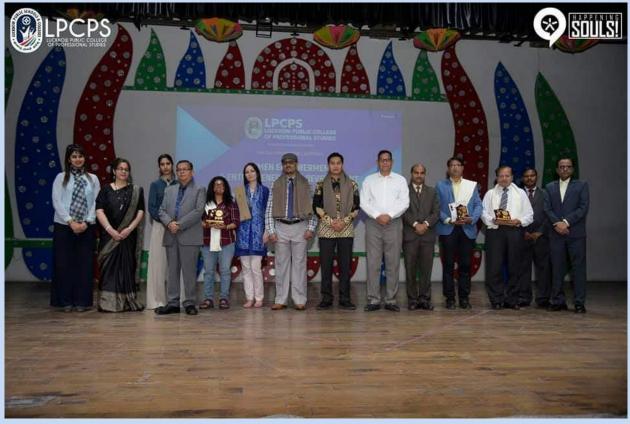

(Affiliated to University of Lucknow)

Vinamra Khand, Gomti Nagar, Lucknow-226010 | Fax/ Phone: 9044059024 E-mail: infolpcps@gmail.com | Website: www.lpcpsportal.com

(A unit of Lucknow Public Schools & Colleges)

Date 25/07/2018

EMPLOYEE GRIEVIANCE COMMITTEE

| 5.N. | NAME               | POST        |
|------|--------------------|-------------|
| 1    | Dr. L. S. Awasthi  | Chairperson |
| 2    | Mr. Ajay Gupta     | Member      |
| 3    | Dr. Ashish Kaushal | Member      |





Ref. : LPCPS/ VK/\_\_\_\_

Induction Programme

## LPCPS ORIENTATION DAY-2020







Induction Programme 17<sup>th</sup> August, 2020

## Workshop, Seminars and Conferences



One Week National Faculty Development Programme on Research Methodology & Quantitative Analysis using SPSS and AMOS on Dec 5-11 2019.



One Day International Conference on 'Women Empowerment & Entrepreneurship Development (Date: March 13, 2021)

## **Gathering and Celebration**





ything.

as it passes from one generation to a



**Recreational Activity for Faculties on 16.12.2019** 

## Crèche Facility



#### **Staff wards Fee Concession**



LUCKNOW PUBLIC COLLEGE OF PROFESSIONAL STUDIES

Ref.: LPCPS/Principal/21-22/.04/09.

Date /04/2022

Subject: Staff wards Fee concession The Undersigned is pleased to inform that College has given a concession in Annual fee to the staff wards.

Following Faculties are benefitted under the Staff wards Fee concession policy:-

| Faculty Name           | Ward Name         | Branch Name         | Class &<br>Section | Date of<br>Admission |
|------------------------|------------------