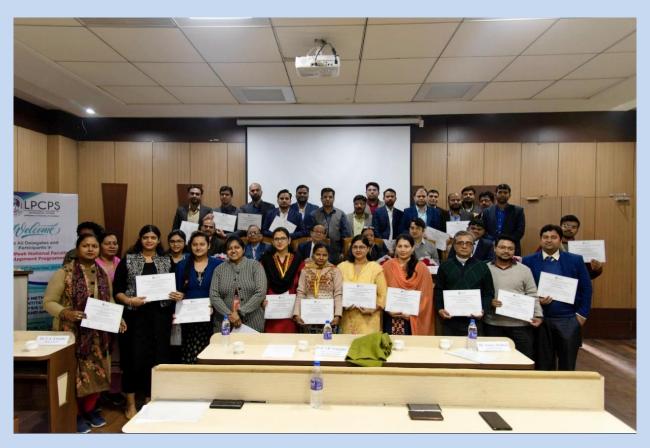

## Workshop, Seminars and Conferences

One Week National Faculty Development Programme on Research Methodology & Quantitative Analysis using SPSS and AMOS on Dec 5-11 2019.

One Day International Conference on 'Women Empowerment & Entrepreneurship Development (Date: March 13, 2021)