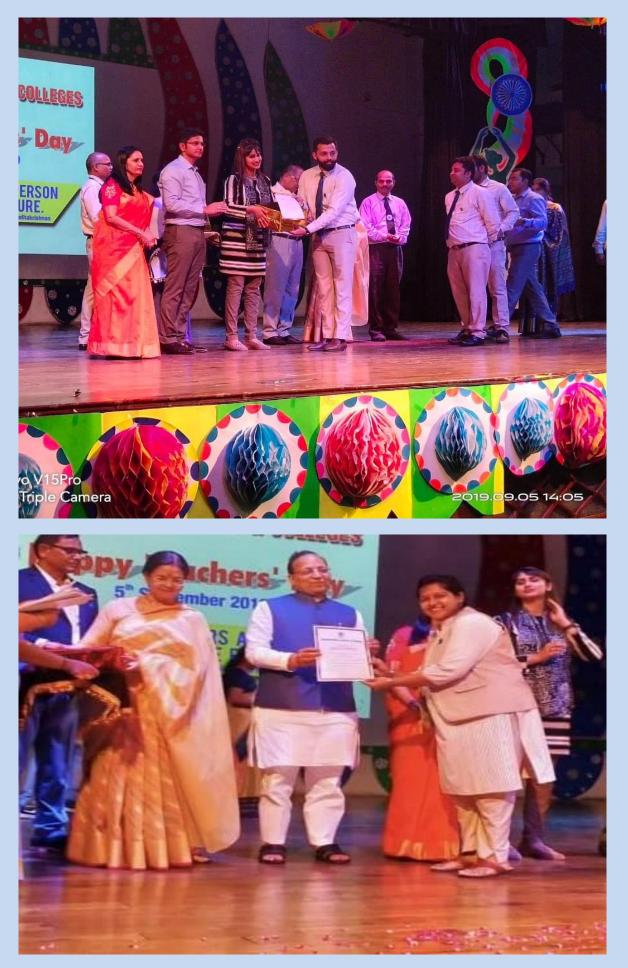

#### Motivational Awards on Teacher's Day

# CERTIFICATE OF

This Certificate of Appreciation is awarded to

Ms. Saloni Hgarwal

of ...... LPCPS, Gomti Nagar for his/her commendable work, good conduct, innovative skill & active participation in the co-curricular activities.

He/She has been adjudged as the .........Best Teacher ........ in the

Date : 05/09/2019

Founder Manager

LUCKNOW PUBLIC SCHOOL COLLEGES

## CERTIFICATE OF

This Certificate of Appreciation is awarded to

Dr. Ashish Kaushal

of ...Lucknow Public College of Professional Studies...for bis/ber commendable work, good conduct, innovative skill & active participation in the co-curricular activities.

He/She bas been adjudged as the ........Best Teacher ....... in the

Date : 05/09/2018

Principal