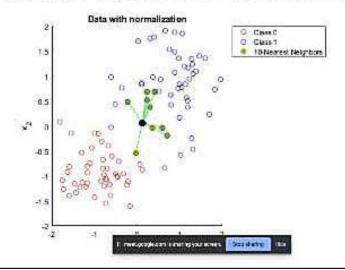

omputer and smartphones are now day to day items, and using these machines we create an enormous amount of data per day. Analysis of this data can be useful in finding information.







# Reasons for learning Data Science Reason 4 Core of decision making; with business adopting data driven approach, the data science dept, are becoming crucial to their sustenance. Hence a data scientist is always at the core of decision making

E medicaphican contraporations (Seathern Inc.

#### Why use Python for Data Science streamlit numpy Jupyter MATHS & tensorflow scipy 2 AL/ML Python Liberries Scikit learn 10 3 matplotlib DATA VISUALIZATION 9 Pandas DATA seaborn 4 5 plotty BeautifulSoup E merupagkaan sanatagkaarames



#### What is Machine Learning?

#### MORE DATA > BETTER MODEL > HIGHER ACCURACY







Also in the meeting (44)

#### **One Day Webinar**

On

#### **Entrepreneurship Skill**



Resource Person: Dr. Mohammad Shariq, Faculty Marketing, ICFAI Business School

**Registration link:** 

https://docs.google.com/forms/d/e/1FAIpQLSeXLszAJ77yQ1Xs2rkCO4Yf7nwGV2NnAmXdg

NJKtwbjf1u\_Q/viewform

**Platform:** MS TEAM

**Date:** June 20, 2020 (Saturday) **Time:** 12:00 P.M Onwards

"Given the current economic challenges facing many countries across the globe, the notion of engendering greater entrepreneurial activity has become a prominent goal for many national governments." The relevance of entrepreneurship to economic development has been highlighted by many researchers and it is now well-recognised that education and training opportunities play a key role in cultivating future e