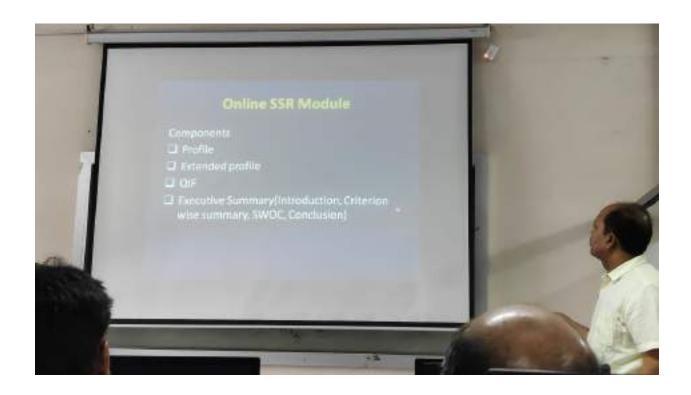

#### **Technical Session I**

In this session, Prof. Rajiv Manohar, Director IQAC, University of Lucknow, made a detailed presentation on the Revised Accreditation Framework of NAAC. He explained minute details of the Assessment & Accreditation (A & A) process beginning with the eligibility criteria to online submission of 'Institutional Information for Quality Assessment (IIQA)'.

Next, he described as to how the HEI's applying for A & A process for the first time (Cycle1 Process) has to register and proceed. He informed that "IIQA User Manual" is available on the dashboard for help. Also, the required documents and the ones to be uploaded were also enlisted.