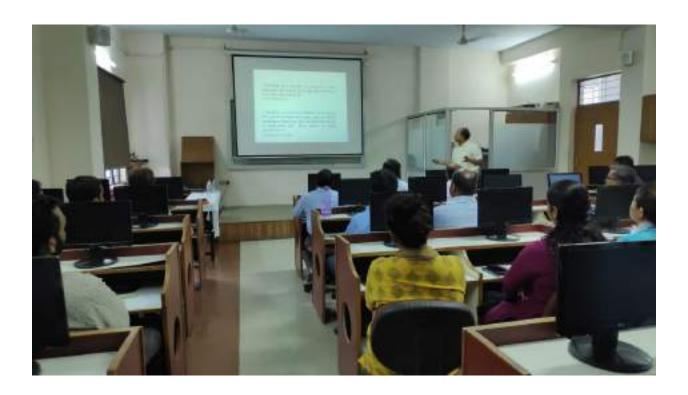

#### **Technical Session II**

In the post tea session, Dr. Mahendra Agnihotri, Assistant Professor, University of Lucknow, deliberated upon "Peer Team Visit". He told the participants that in the revised framework, the number of Peer Team members and duration of visit has been reduced. Dr. Mahendra Agnihotri, cited many examples how any false information mentioned by the college in SSR is revealed by the Peer Team. He, cautioned, that such practise is not acceptable and the college should always submit only that information which could be verified. He also made it clear that the Peer Team is not for grievance redressal, therefore, the faculty, employees and students during interaction with Peer Team should put forth answers honestly and desist from forwarding their personal grievances.

#### **Open Session**

The last session of the workshop was to address the queries and questions of the participants. Prof. Rajiv Manohar and Dr. Mahendra Agnihotri jointly answered to the questions. The queries were related to online submission of AQAR, Student Satisfaction Survey, timeline for second cycle, data on student progression, placement in UG college etc.