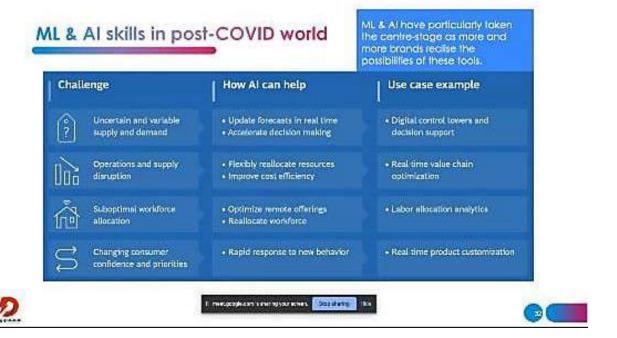

next big leap





#### Reasons for learning Data Science

# Data is everywhere: Computer and smartphones are now day to day items, and using these machines we create an enormous amount of data per day. Analysis of this data can be useful in finding information.







# Reasons for learning Data Science Reason 4 Core of decision making; with business adopting data driven approach, the data science dept, are becoming crucial to their sustenance. Hence a data scientist is always at the core of decision making

E medicaphican contraporations (Seathern Inc.

#### Why use Python for Data Science streamlit numpy Jupyter MATHS & tensorflow scipy 2 AL/ML Python Liberries Scikit learn 10 3 matplotlib DATA VISUALIZATION 9 Pandas DATA seaborn 4 5 plotty BeautifulSoup E merupagkaan sanatagkaarames



#### What is Machine Learning?

#### MORE DATA > BETTER MODEL > HIGHER ACCURACY







Also in the meeting (44)

#### **One Day Webinar**

On

#### **Entrepreneurship Skill**



Resource Person: Dr. Mohammad Shariq, Faculty Marketing, ICFAI Business School

**Registration link:** 

https://docs.google.com/forms/d/e/1FAIpQLSeXLszAJ77yQ1Xs2rkCO4Yf7nwGV2NnAmXdg

NJKtwbjf1u\_Q/viewform

**Platform:** MS TEAM

**Date:** June 20, 2020 (Saturday) **Time:** 12:00 P.M Onwards

"Given the current economic challenges facing many countries across the globe, the notion of engendering greater entrepreneurial activity has become a prominent goal for many national governments." The relevance of entrepreneurship to economic development has been highlighted by many researchers and it is now well-recognise