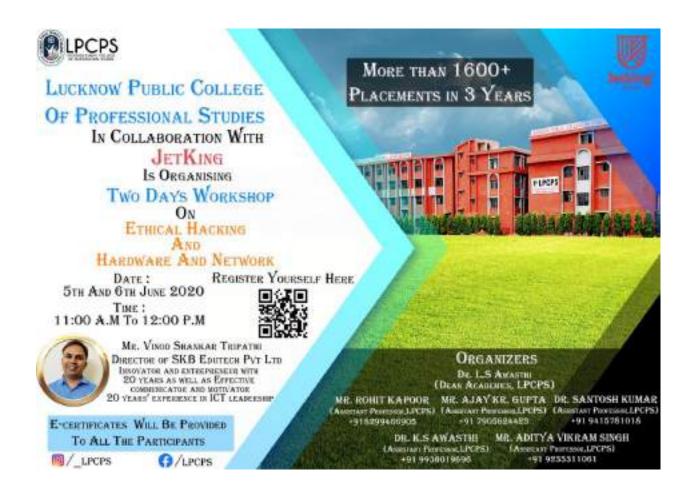

# Report On One Day Workshop on Awareness Programmme On REVISED ACCREDITATION FRAMEWORK (RAF) of NAAC

#### **Resource Persons:**

Prof. Rajiv Manohar, Director IQAC, University of Lucknow Dr. Mahendra Agnihotri, Assistant Professor, University of Lucknow

Venue: LPCPS, Library

**April** 29, 2019

Addressing the changing paradigms of higher education, the National Assessment and Accreditation Council (NAAC), Bengaluru developed Revised Accreditation Framework (RAF) to make the existing assessment and accreditation process more robust, objective, and transparent, outcome oriented and stakeholder friendly.

It is in this context, the Internal Quality Assurance Cell (IQAC) of Lucknow Public College of Professional Studies (LPCPS) organized a one day workshop under the theme, "NAAC Revised Accreditation Framework (RAF)" on 29th April, 2019. In all, participants attended the workshop. These included Dean LPCPS, IQAC Coordinators, and 10 faculty members of the college.