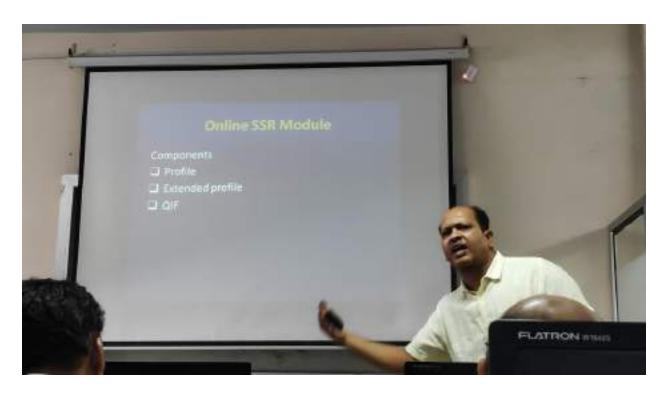

#### **Technical Session I**

In this session, Prof. Rajiv Manohar, Director IQAC, University of Lucknow, made a detailed presentation on the Revised Accreditation Framework of NAAC. He explained minute details of the Assessment & Accreditation (A & A) process beginning with the eligibility criteria to online submission of 'Institutional Information for Quality Assessment (IIQA)'.

Next, he described as to how the HEI's applying for A & A process for the first time (Cycle1 Process) has to register and proceed. He informed that "IIQA User Manual" is available on the dashboard for help. Also, the required documents and the ones to be uploaded were also enlisted.

The IIQA Application Process was explained in detail. Thereafter, Prof. Rajiv Manohar discussed the changes introduced in the Revised Assessment and Accreditation (A&A) Framework in July 2017, representing an explicit paradigm shift making it ICT enabled, objective, robust and transparent. Subsequently, Prof. Rajiv Manohar explained all the seven Criteria to serve as basis for assessment of HEIs in detail. The Key Indicators, including the New Introduced ones, were also explained with suitable examples.

Prof. Rajiv Manohar concluded by saying that each and every data should be supported with verifiable document, therefore utmost care should be taken before submitting the SSR.