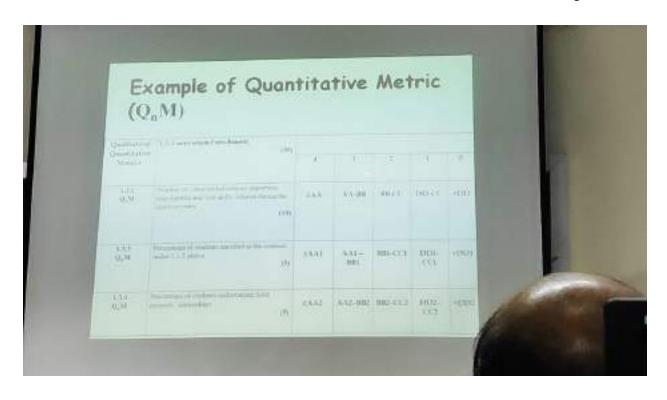

The IIQA Application Process was explained in detail. Thereafter, Prof. Rajiv Manohar discussed the changes introduced in the Revised Assessment and Accreditation (A&A) Framework in July 2017, representing an explicit paradigm shift making it ICT enabled, objective, robust and transparent. Subsequently, Prof. Rajiv Manohar explained all the seven Criteria to serve as basis for assessment of HEIs in detail. The Key Indicators, including the New Introduced ones, were also explained with suitable examples.

Prof. Rajiv Manohar concluded by saying that each and every data should be supported with verifiable document, therefore utmost care should be taken before submitting the SSR.