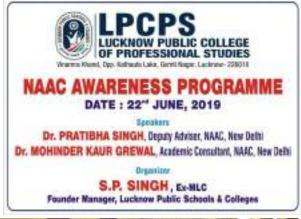

#### NAAC AWARENESS PROGRAMME, 22nd JUNE 2019

On 22<sup>nd</sup> June, 2019, LPCPS organized NAAC Awareness Program to spread awareness about NAAC to Govt. Colleges affiliated to universities of one day. Maximum participation invited from Govt. colleges. Honorable Founder Manager Mr. SP Singh was the organizer of this program. Dr. Pratibha Singh, Deputy Advisor, NAAC, New Delhi and Dr. Mohinder Kaur Grewal, Academic Consultant, NAAC, New Delhi were the guest speakers.