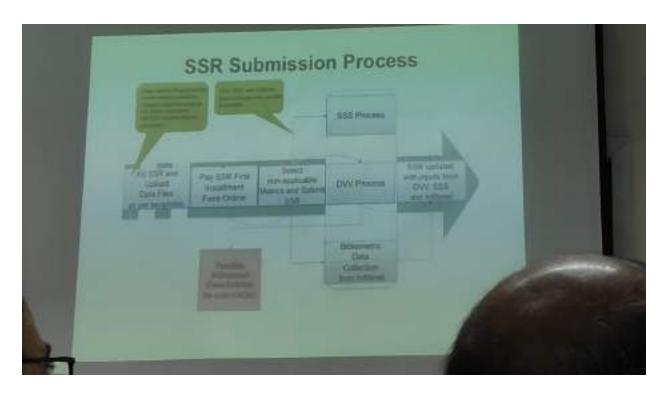

Prof. Rajiv Manohar concluded by saying that each and every data should be supported with verifiable document, therefore utmost care should be taken before submitting the SSR.

#### **Technical Session II**

In the post tea session, Dr. Mahendra Agnihotri, Assistant Professor, University of Lucknow, deliberated upon "Peer Team Visit". He told the participants that in the revised framework, the number of Peer Team members and duration of visit has been reduced. Dr. Mahendra Agnihotri, cited many examples how any false information mentioned by the college in SSR is revealed by the Peer Team. He, cautioned, that such practise is not acceptable and the college should always submit only that information which could be verified. He also made it clear that the Peer Team is not for grievance redressal, therefore, the faculty, employees and students during interaction with Peer Team should put forth answers honestly and desist from forwarding their personal grievances.