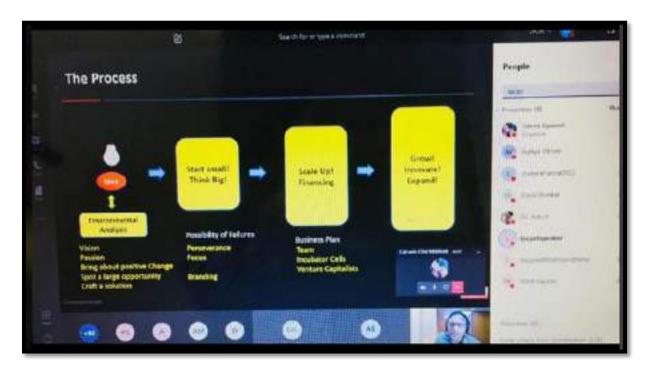

The symposium detailed about entrepreneurship, self-assessment, and how to write a business plan. The session focused on what it means to be an entrepreneur and innovative thinking.

Throughout the self-assessment portion of the session, students got reflected on their passions and generate new ideas. Then participants collectively worked on a series of creative problem-solving activities and find innovative solutions for issues in their communities. Finally, students were able to learn the basics of a business model and practice developing their own business plan as a team.