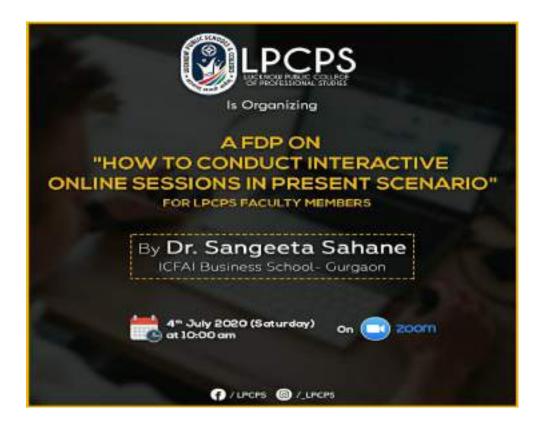

ts understand the process, challenges, risks and rewards of starting up a new scalable venture
- Equip them with the tools required to start their own business
- Improve their chances of successfully starting their own business

Webinar ended with the vote of thanks delivered by Dr. Ashish Kaushal.

#### **Photographs**



























#### **One Day Online Faculty Development Program**

#### **ON**

#### "How to Conduct Interactive Online Sessions in Present Scenario"

Resource Person: Dr. Sangeeta Sahane, ICFAI Business School- Gurgaon

**Registration Link:** 

 $\frac{https://ibs.zoom.us/j/91017021095?pwd=RDVhQVM4RFRYR1hoRGk4c2ZZajdR}{dz09}$ 

Platform: Zoom

**Meeting ID:** 910 1702 1095

**Password:** 294314

**Date:** July, 04, 2020 (Saturday) **Time:** 10:00 A.M Onwards



#### Login ID and Password for FKSP----

IBS Gurgaon 1 "A" is inviting you to a scheduled Zoom meeting.

Topic: IBS Gurgaon 1 "A"s Zoom Meeting

Time: Jul 4, 2020 09:45 AM India

#### Join Zoom Meeting

https://ibs.zoom.us/j/91017021095?pwd= RDVhQVM4RFRYR1hoRGk4c2ZZajdRdz09

Meeting ID: 910 1702 1095

Password: 294314

Many professors believe that good subject knowledge will guarantee professional success in teaching. However, knowledge of highly sophisticated professional skills, concepts and theories will be useless if the faculty do not know how to deliver the content in the online classroom by using innovative teaching practices as well as adopting new ways of engaging students in the classroom. It's no secret that static classroom and online courses belong to the past. With augmente