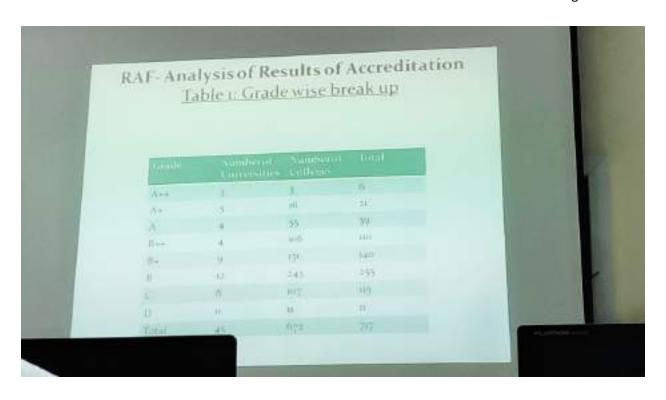

# Report On One Day Workshop on Awareness Programmme On REVISED ACCREDITATION FRAMEWORK (RAF) of NAAC

#### **Resource Persons:**

Prof. Rajiv Manohar, Director IQAC, University of Lucknow Dr. Mahendra Agnihotri, Assistant Professor, University of Lucknow

Venue: LPCPS, Library

**April** 29, 2019

Addressing the changing paradigms of higher education, the National Assessment and Accreditation Council (NAAC), Bengaluru developed Revised Accreditation Framework (RAF) to make the existing assessment and accreditation process more robust, objective, and transparent, outcome oriented and stakeholder friendly.

It is in this context, the Internal Quality Assurance Cell (IQAC) of Lucknow Public College of Professional Studies (LPCPS) organized a one day workshop under the theme, "NAAC Revised Accreditation Framework (RAF)" on 29th April, 2019. In all, participants attended the workshop. These included Dean LPCPS, IQAC Coordinators, and 10 faculty members of the college.