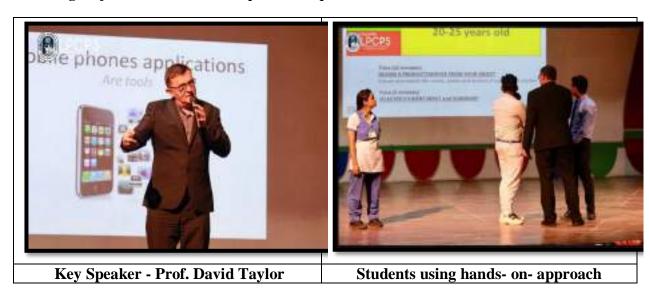

#### **Resource Person:**

Prof. David Taylor

Venue: LPCPS Auditorium

29<sup>th</sup> August, 2018

#### "The origin of innovation and entrepreneurship is a creative mindset."

Symposium on "ICE- Innovation, Creativity and Entrepreneurship" was conducted by Professor David Taylor on 29th August, 2018 at the LPCPS Auditorium. The symposium was designed to expand the teachers and students' thought boundaries, allowing them to appreciate, understand and apply design innovation to solve problems that impact their day-to-day lives.

During the session, both the teachers and students encountered an environment where they solved problems using a hands-on approach and a mindset of innovation. They were introduced to the most up-to-date design methods that included problem formulation, creative ideation, and prototyping techniques. Invited speaker Prof. David Taylor was successful in various fields by sharing his inspiring life stories with participants showing that impossible is nothing?