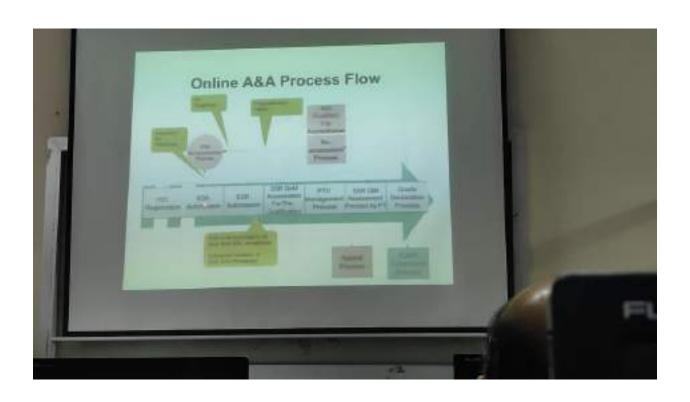

#### **Technical Session I**

In this session, Prof. Rajiv Manohar, Director IQAC, University of Lucknow, made a detailed presentation on the Revised Accreditation Framework of NAAC. He explained minute details of the Assessment & Accreditation (A & A) process beginning with the eligibility criteria to online submission of 'Institutional Information for Quality Assessment (IIQA)'.

Next, he described as to how the HEI's applying for A & A process for the first time (Cycle1 Process) has to register and proceed. He informed that "IIQA User Manual" is available on the dashboard for help. Also, the required documents and the ones to be uploaded were also enlisted.

The IIQA Application Process was explained in detail. Thereafter, Prof. Rajiv Manohar discussed the changes introduced in the Revised Assessment and Accreditation (A&A) Framework in July 2017, representing an explicit paradigm shift making it ICT enabled, objective, robust and transparent. Subsequently, Prof. Rajiv Manohar explained all the seven Criteria to serve as basis for assessment of HEIs in detail. The Key Indicators, including the New Introduced ones, were also explained with suitable examples.