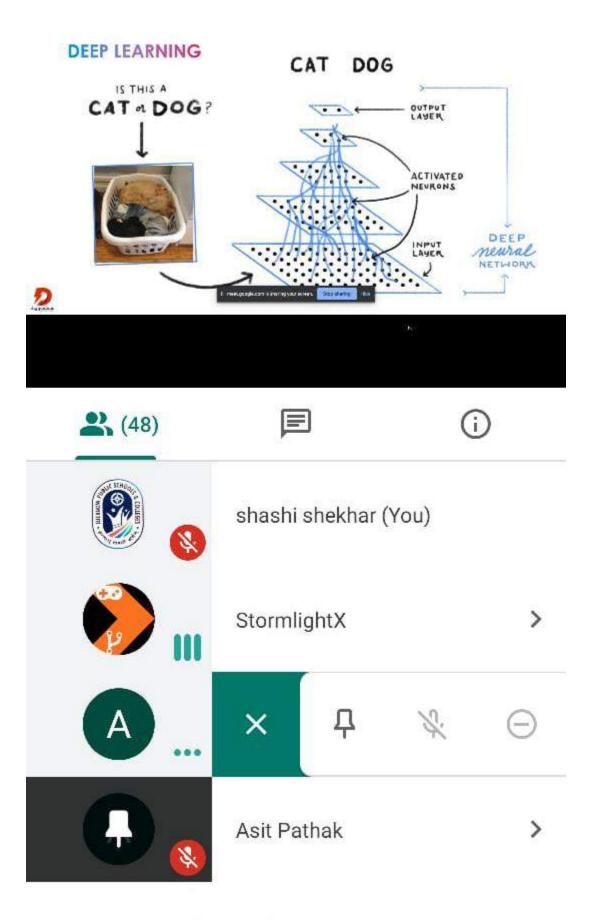

ter and smartphones are now day to day items, and using these machines we create an enormous amount of data per day. Analysis of this data can be useful in finding information.







# Reasons for learning Data Science Reason 4 Core of decision making; with business adopting data driven approach, the data science dept, are becoming crucial to their sustenance. Hence a data scientist is always at the core of decision making

E medicaphican contraporations (Seathern Inc.

#### Why use Python for Data Science streamlit numpy Jupyter MATHS & tensorflow scipy 2 AL/ML Python Liberries Scikit learn 10 3 matplotlib DATA VISUALIZATION 9 Pandas DATA seaborn 4 5 plotty BeautifulSoup E merupagkaan sanatagkaarames



#### What is Machine Learning?

#### MORE DATA > BETTER MODEL > HIGHER ACCURACY







Also in the meeting (44)

#### **One Day Webinar**

On

#### **Entrepreneurship Skill**



Resource Person: Dr. Mohammad Shariq, Faculty Marketing, ICFAI Business School

**Registration link:** 

https://docs.google.com/forms/d/e/1FAIpQLSeXLszAJ77yQ1Xs2rkCO4Yf7nwGV2NnAmXdg

NJKtwbjf1u\_Q/viewform

**Platform:** MS TEAM

**Date:** June 20, 2020 (Saturday) **Time:** 12:00 P.M Onwards

"Given the current economic challenges facing many countries across the globe, the notion of engendering greater entrepreneurial activity has become a prominent goal for many national governments." The relevance of entrepreneurship to economic development has been highlighted by many researchers and it is now well-recognised that education and training opportunities play a key role in cultivating future entre