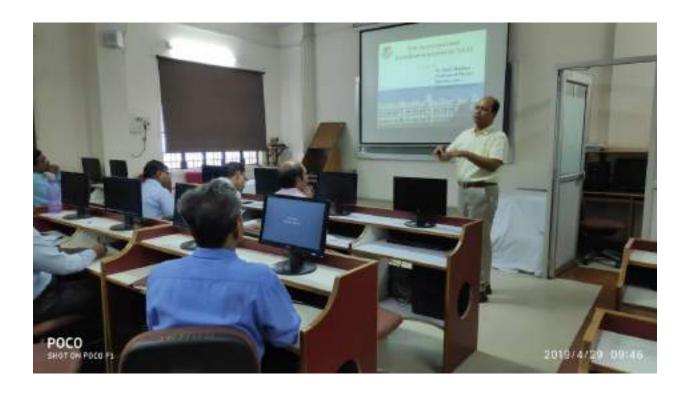

#### **Technical Session I**

In this session, Prof. Rajiv Manohar, Director IQAC, University of Lucknow, made a detailed presentation on the Revised Accreditation Framework of NAAC. He explained minute details of the Assessment & Accreditation (A & A) process beginning with the eligibility criteria to online submission of 'Institutional Information for Quality Assessment (IIQA)'.

Next, he described as to how the HEI's applying for A & A process for the first time (Cycle1 Process) has to register and proceed. He informed that "IIQA User Manual" is available on the dashboard for help. Also, the required documents and the ones to be uploaded were also enlisted.

The IIQA Application Process was explained in detail. Thereafter, Prof. Rajiv Manohar discussed the changes introduced in the Revised Assessment and Accreditation (A&A) Framework in July 2017, representing an explicit paradigm shift making it ICT enabled, objective, robust and transparent. Subsequently, Prof. Rajiv Manohar explained all the seven Criteria to serve as basis for assessment of HEIs in detail. The Key Indicators, including the New Introduced ones, were also explained with suitable examples.