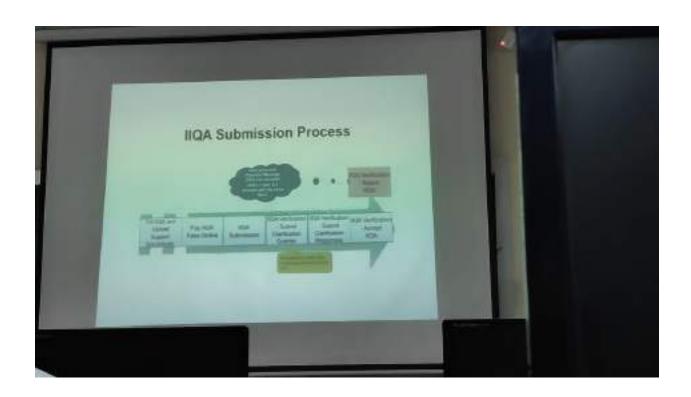

#### **Technical Session I**

In this session, Prof. Rajiv Manohar, Director IQAC, University of Lucknow, made a detailed presentation on the Revised Accreditation Framework of NAAC. He explained minute details of the Assessment & Accreditation (A & A) process beginning with the eligibility criteria to online submission of 'Institutional Information for Quality Assessment (IIQA)'.

Next, he described as to how the HEI's applying for A & A process for the first time (Cycle1 Process) has to register and proceed. He informed that "IIQA User Manual" is available on the dashboard for help. Also, the required documents and the ones to be uploaded were also enlisted.