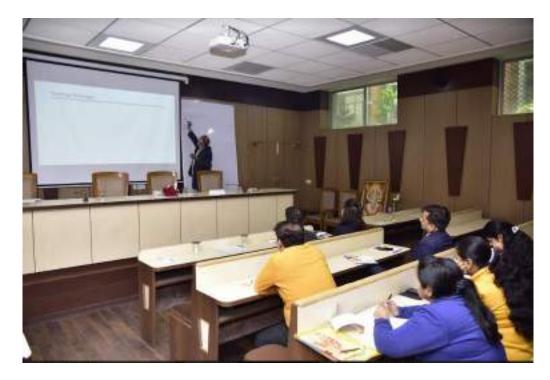

#### **Technical Session I**

In this session, Prof. Rajiv Manohar, Director IQAC, University of Lucknow, made a detailed presentation on the Revised Accreditation Framework of NAAC. He explained minute details of the Assessment & Accreditation (A & A) process beginning with the eligibility criteria to online submission of 'Institutional Information for Quality Assessment (IIQA)'.

The IIQA Application Process was explained in detail. Thereafter, Prof. Rajiv Manohar discussed the changes introduced in the Revised Assessment and Accreditation (A&A) Framework in July 2017, representing an explicit paradigm shift making it ICT enabled, objective, robust and transparent. Subsequently, Prof. Rajiv Manohar explained all the seven Criteria to serve as basis for assessment of HEIs in detail. The Key Indicators, including the New Introduced ones, were also explained with suitable examples.