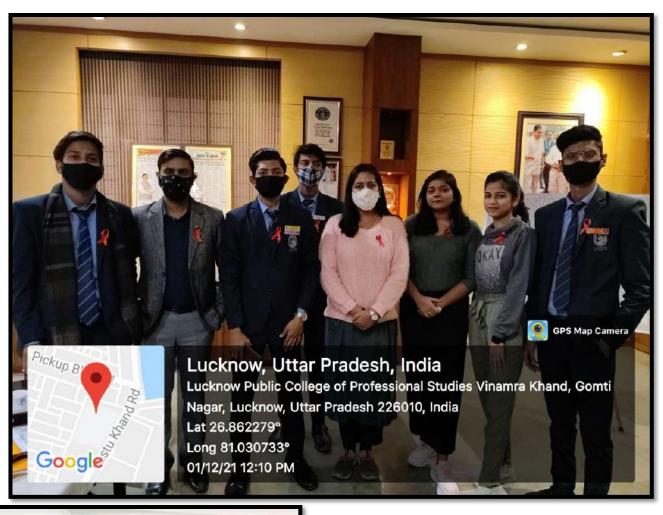

#### **NATIONAL YOUTH DAY**

#### 12<sup>th</sup> JANUARY 2021

National Youth Day is celebrated on 12th January in the remembrance of Swami Vivekananda's birthday. Swami Vivekananda's great teachings for youth has been helpful in shaping their future. "Take risks in your life, if you win, you may lead. If you lose, you may guide."

LPCPS celebrated National Youth Day by sharing the life of Swami Vivekananda with the students.

Page **45** of **143** 

Ref.: LPCPS/PRINCIPAL/20-21/...Q.\ Q.6....

Date: 25/01/2021