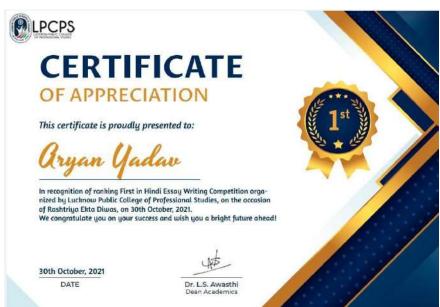

#### **Hindi Essay Competition-**

- 1. Aryan Yadav- BCA 1st Sem.
- 2. Shalini Yadav- B.Sc 3rd Sem.
- 3. Mahi Vishwakarm BCA 1st Sem.

The event was observed by HOD, Department of Commerce and Management, Dr.Ashish Kaushal and faculty coordinators were Ms. Saloni Agrawal and Ms. Aanchal Nigam. Student coordinator was Ayushi Yadav, LTF Academic Head.