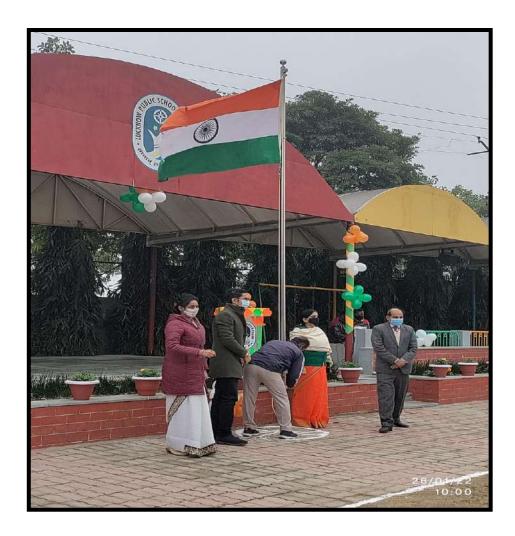

#### **REPUBLIC DAY**

#### **26<sup>th</sup> JANUARY 2021**

Republic Day symbolizes the great spirit of an Independent India. Every year, this honorable day is celebrated in India on 26th January with utmost nobility. Large and impressive parades at Rajpath, New Delhi, comprising of the Indian National Army, along with the National flag Hoisting practice. This year, it will mark India's. 72th Republic Day

Celebrating the vibrant spirit of India, here is a glimpse of Flag Hoisting by our Proud LPCPSIANS.

Happy Republic day!

Ref: LPCPS/PRINCIPAL/20-21/02/02

Date: 27/02/2021