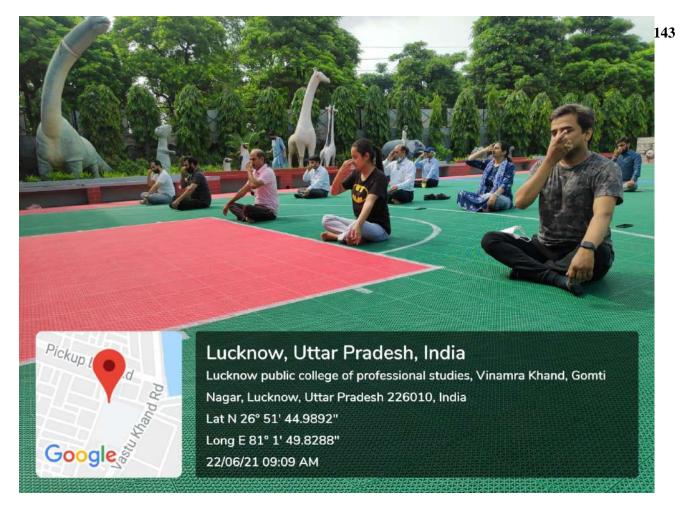

#### **INTERNATIONAL YOGA DAY**

#### **21st JUNE 2021**

International Day of Yoga is celebrated every year on 21st June to raise awareness worldwide about the importance and impact of yoga on the health of people.

The concept of International Yoga Day was proposed by the respected Prime Minister of India, Mr. Narendra Modi and the first Yoga Day was held at Rajpath, New Delhi.

The theme for International Yoga Day 2021 is - "Yoga at home and Yoga with Family."

LPCPS urges you all to realise the importance of yoga and bring awareness about the health benefits of yoga and its several practices.