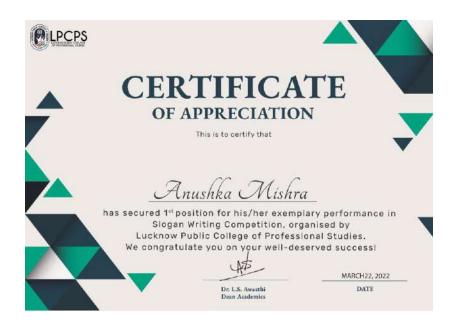

ter. As climate change gets worse, groundwater will become more and more critical. We need to work together to sustainably manage this precious

resource and LPCPS is also trying hard to contribute its part by creating awareness as much as possible.

LPCPS organized **slogan writing competition** on the occasion of World Water Day in the library of the college in which students of different departments participated with full zeal.

Registration Form: <a href="https://forms.gle/MYjtkopiAQCw2ySC8">https://forms.gle/MYjtkopiAQCw2ySC8</a>



Results of the **Slogan Writing Contest** held on 22nd March 2022 to celebrate World Water Day was:-

1st -Anushka Mishra BA-JMC 1st Year 2nd -Upendra Singh Chauhan BCA 1st year 3rd -Varsha Singh B.com Hons 2nd year

A big Congratulations to the winners!









Ref: LPCPS/PRINCIPAL/21-22/,04/03

#### NOTICE

This is to inform you that on the occasion of "Ambedkar Jayanti", birth anniversary of Dr. B.R. Ambedkar, which is on 14th April, 2022, teachers will discuss the life, the ideas and philosophy of Dr. Ambedkar on 13th April 2022 in their respective lectures so that the students can apply them in their lives and enrich themselves. Kindly ensure your presence.

Dr. Hari Mohan Saxena will be the judge for poetry writing competition.



Date: 12/04/2022

- Dean Academics
- · Director, IQAC
- · HODs of All Concerned Departments
- All Notice Boards



# LUCKNOW PUBLIC COLLEGE OF PROFESSIONAL STUDIES DR. BHIMRAO RAMJI AMBEDKAR JANYANTI 14<sup>th</sup> APRIL 2022



Ambedkar Jayanti is celebrated to commemorate the memory of Dr. Babasaheb Ambe