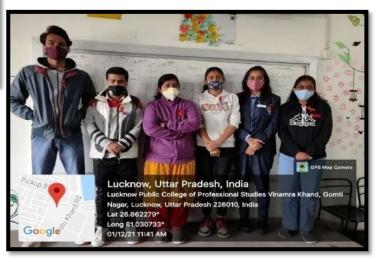

#### **NATIONAL YOUTH DAY**

#### 12<sup>th</sup> JANUARY 2021

National Youth Day is celebrated on 12th January in the remembrance of Swami Vivekananda's birthday. Swami Vivekananda's great teachings for youth has been helpful in shaping their future. "Take risks in your life, if you win, you may lead. If you lose, you may guide."

LPCPS celebrated National Youth Day by sharing the life of Swami Vivekananda with the students.

Page **45** of **143** 

Ref.: LPCPS/PRINCIPAL/20-21/...Q.\ Q.6....

Date: 25/01/2021