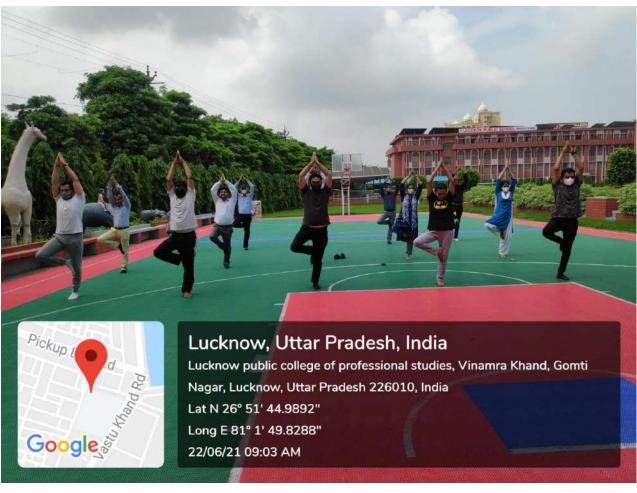

#### **INTERNATIONAL YOGA DAY**

#### **21st JUNE 2021**

International Day of Yoga is celebrated every year on 21st June to raise awareness worldwide about the importance and impact of yoga on the health of people.

The concept of International Yoga Day was proposed by the respected Prime Minister of India, Mr. Narendra Modi and the first Yoga Day was held at Rajpath, New Delhi.

The theme for International Yoga Day 2021 is - "Yoga at home and Yoga with Family."

LPCPS urges you all to realise the importance of yoga and bring awareness about the health benefits of yoga and its several practices.