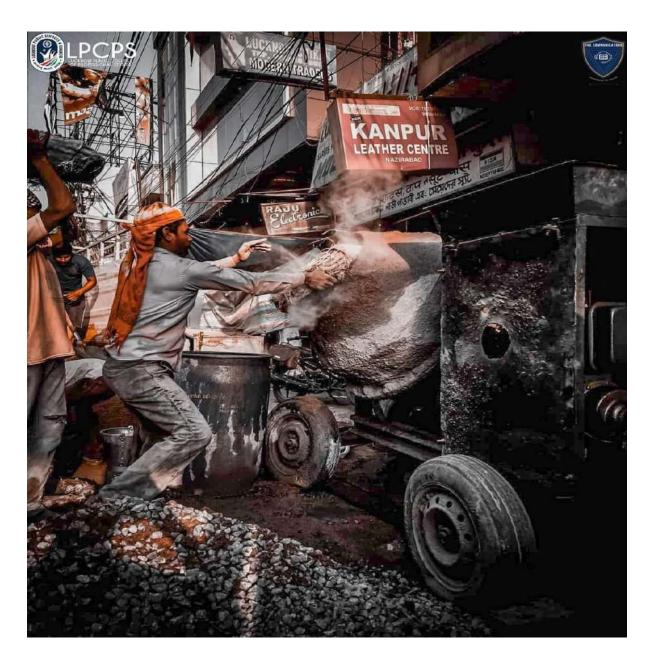

#### NOTICE

This is to inform you that on the occasion of "Labour Day", which is on 1st May 2022, teachers will discuss the struggle, importance and hard work of labours in their respective lectures so that the students can express gratitude to their efforts. Kindly ensure your presence.



- Dean Academics
- Director, IQAC
- · HODs of All Concerned Departments
- All Notice Boards



#### **LABOUR DAY**

#### 1st MAY 2022

The International Labour Day which is also known as May Day is observed across the world on May 1 every year. The day is celebrated to recognize the hard work of the labour class. The day commemorates the labour movement demanding the reduced working hours at eight and paid leaves. In India, Labour Day is also known as 'Antarrashtriya Shramik Diwas' or 'Kamgar Din.'





Ref: LPCPS/PRINCIPAL/21-22/...Q.5. 03

Date: 02/05/2022

#### NOTICE

This is to inform you that Happening Soul will prepare a banner on the occasion of "Eid-al-Fitr", for college's social media platforms and post it to create awareness about the significance of this day which is on 3<sup>rd</sup> May, 2022.

(Prof. Anil Singh)

#### Principal

Principal
Lucknow Public College of Professional Studies
Vinamra Khand, Gornti Nagar, Lko.

- Dean Academics
- Director, IQAC
- HODs of All Concerned Departments
- All Notice Boards



#### **EID AL-FITR**

#### 3<sup>rd</sup> MAY, 2022

Eid-Ul-Fitr marks the end of the holy month of Ramadan and is celebrated by the Muslim community across the globe. Eid-Ul-Fitr, also known as Meethi Eid, marks the end of Roza (fast), which is observed during th