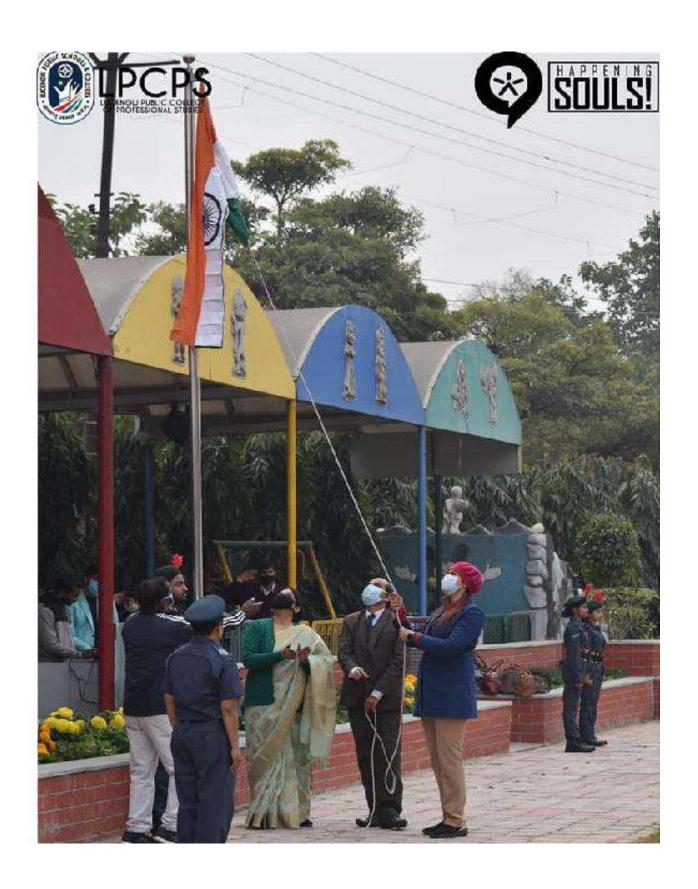

#### **REPUBLIC DAY**

#### **26<sup>th</sup> JANUARY 2021**

Republic Day symbolizes the great spirit of an Independent India. Every year, this honorable day is celebrated in India on 26th January with utmost nobility. Large and impressive parades at Rajpath, New Delhi, comprising of the Indian National Army, along with the National flag Hoisting practice. This year, it will mark India's. 72th Republic Day

Celebrating the vibrant spirit of India, here is a glimpse of Flag Hoisting by our Proud LPCPSIANS.

Happy Republic day!

Ref: LPCPS/PRINCIPAL/20-21/02/02

Date: 27/02/2021