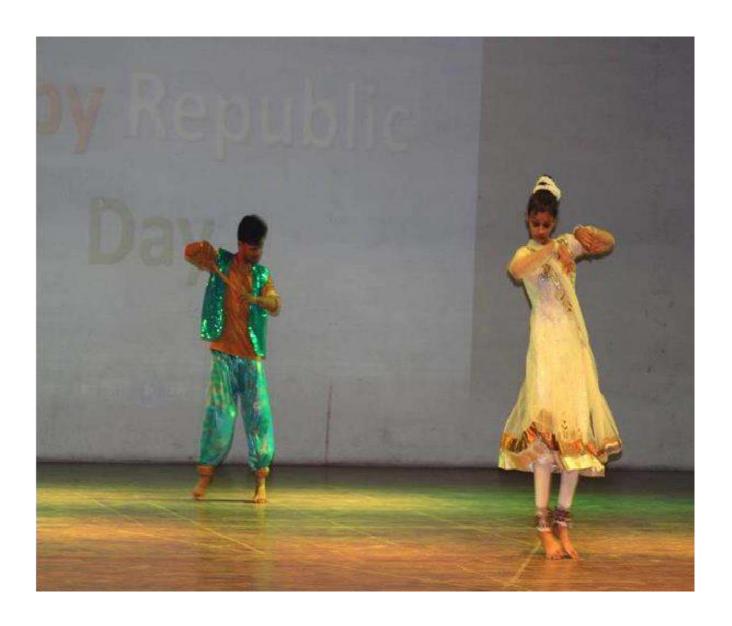

### **INDEPENDENCE DAY**

### 15th AUGUST 2016

Independence Day is celebrated throughout India with grand ceremonies including raising the National Flag, speeches/skits on freedom fighters and various movements, traditional dances, drills, competitions, singing the National Anthem and so on. The day is observed in commemoration and honour of all the people who sacrificed their lives for the freedom of our country.

LPCPS wishes a very Happy Independence Day to everyone.

Ref.: LPCPS/PRINCIPAL/16-17/... Q9 / 0 1

Date: 30/09/2016