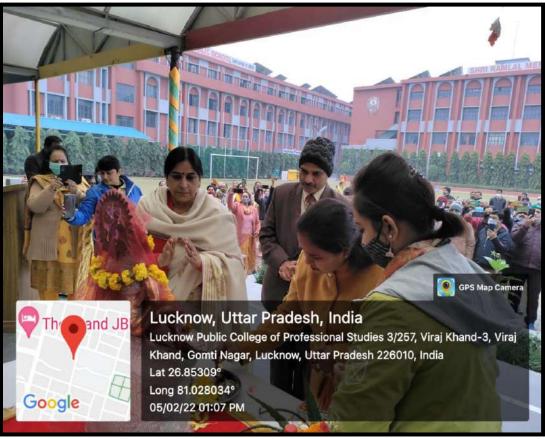

#### **31st OCTOBER 2021**

LPCPS organized an event of Essay Writing Competition on the occasion of Rashtriya Ekta Diwas on 30th October, 2021. The event got initiated with offering garland and flowers by honourable Dean Academics Dr. L.S. Awasthi to the Iron Man of India - Shri Sardar Vallabh Bhai Patel. The pledge has been taken by all the faculties and students present in the conference hall. The competition started with picking up of chits and the topics were-