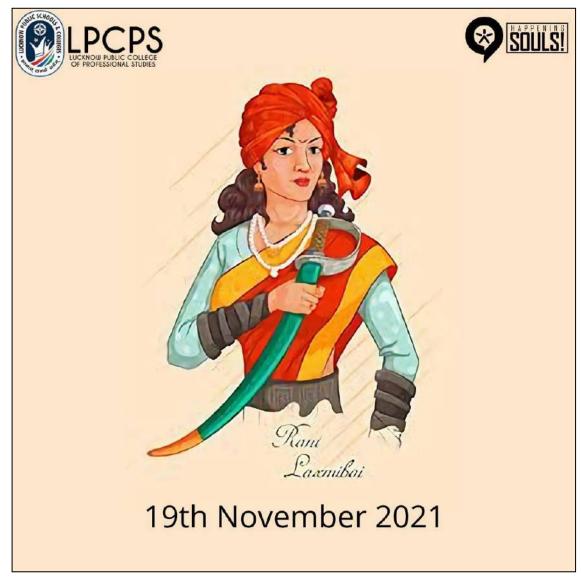

**12. 19th November- Rani Laxmibai Jayanti:** The Queen of Jhansi, Rani Lakshmibai, was famously known as Rani of Jhansi. Rani Lakshmibai was one of the leading figures of the Rebellion of 1857 which began on May 10, 1857. For the entire nation, she became an icon for the freedom struggle against the British Raj for Indian. November 19, the birth anniversary of Rani Lakshmibai, is celebrated as Martyr's Day in Jhansi to honour the lives lost in the Rebellion of 1857.