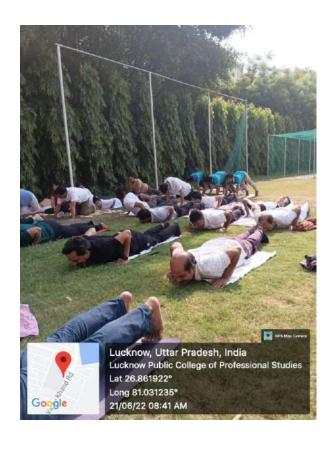

#### **INTERNATIONAL YOGA DAY**

#### **21st JUNE 2021**

International Day of Yoga is celebrated every year on 21st June to raise awareness worldwide about the importance and impact of yoga on the health of people.

The concept of International Yoga Day was proposed by the respected Prime Minister of India, Mr. Narendra Modi and the first Yoga Day was held at Rajpath, New Delhi.

The theme for International Yoga Day 2021 is - "Yoga at home and Yoga with Family."

LPCPS urges you all to realise the importance of yoga and bring awareness about the health benefits of yoga and its several practices.