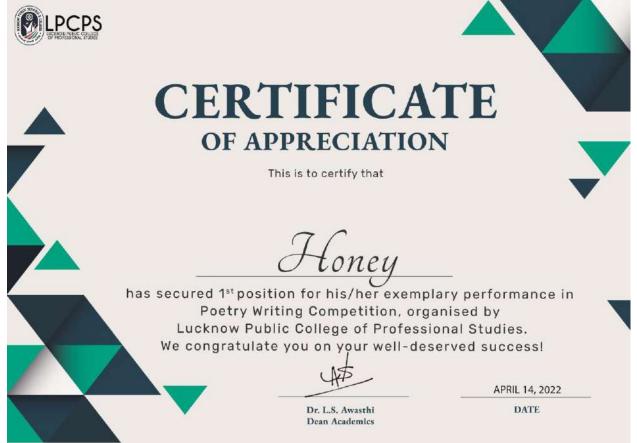

- **4. 8th March-International Women's day:** International Women's Day is a global day celebrating the social, economic, cultural and political achievements of women. The day also marks a call to action for accelerating gender parity. Significant activity is witnessed worldwide as groups come together to celebrate women's achievements or rally for women's equality. LPCPS celebrates this day with zeal and gusto.
- **5. 14th April Ambedkar Jayanti:** Ambedkar Jayanti or Bhim Jayanti is an annual festival observed on 14th April to commemorate the memory of Dr. B. R. Ambedkar, Indian polymath, the father of the Constitution of India and civil rights activist. It marks Dr. Babasaheb Ambedkar's birthday, who was born on 14 April 1891. Since 2015 it has been observed as an official public holiday throughout India. Ambedkar Jayanti is celebrated not just in India rather all around the world. Basic objective of this program is to percolate and develop the Philosophy and Principles of Dr. B. R. Ambedkar through his thought.
- **6. 21st June International Day of Yoga:** This day is being celebrated throughout the world annually since June 2015 with an objective to bring about awareness about the health benefits of yoga and its several practices. The aim of this day is to educate people about the physical, mental and spiritual benefits that can be derived by practicing yoga. As LPCPS special yoga sessions are organized to spread awareness.
- **7. 15th August-Independence Day**: It is a grand event marked with the flag hosting by the Chief Guest and well-practiced march-past by many teams of Security Personnel. Cultural activities related to independence movement are exhibited.
- **8. 5th September -Dr. Sarvepalli RadhaKrishnan Birth Anniversary:** On 5th September, we celebrate Dr. Radhakrishnan's birthday as Teacher's Day with great fervor. The students organize a programme for the teachers and the Guru-Shishya parampara is celebrated.
- **9. 2nd October- Gandhi and Shastri Birth Anniversary** A standout amongst the most mainstream events in India and one of the three national occasions, Gandhi Jayanti is praised in our college on 2nd October to stamp the birth commemoration of Mahatma Gandhi. Gandhi Ji is known as the Father of our Nation, Bapu or basically Mahatma. The day is announced as a national occasion and all institutions and workplaces celebrates in many ways. The standards of truth, peacefulness and trustworthiness are recalled and generally plugged among the students of the institution.