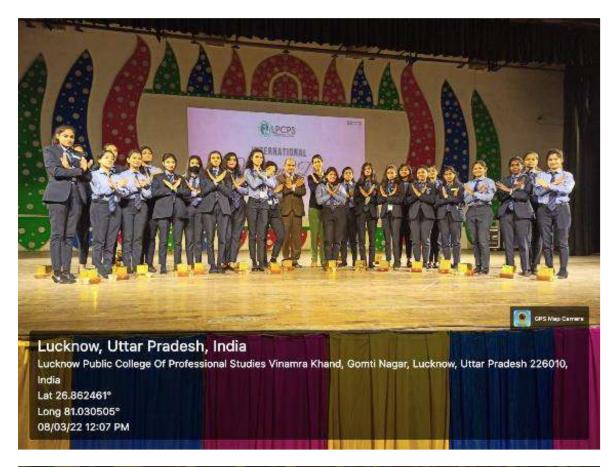

- **4. 8th March-International Women's day:** International Women's Day is a global day celebrating the social, economic, cultural and political achievements of women. The day also marks a call to action for accelerating gender parity. Significant activity is witnessed worldwide as groups come together to celebrate women's achievements or rally for women's equality. LPCPS celebrates this day with zeal and gusto.
- **5. 14th April Ambedkar Jayanti:** Ambedkar Jayanti or Bhim Jayanti is an annual festival observed on 14th April to commemorate the memory of Dr. B. R. Ambedkar, Indian polymath, the father of the Constitution of India and civil rights activist. It marks Dr. Babasaheb Ambedkar's birthday, who was born on 14 April 1891. Since 2015 it has been observed as an official public holiday throughout India. Ambedkar Jayanti is celebrated not just in India rather all around the world. Basic objective of this program is to percolate and develop the Philosophy and Principles of Dr. B. R. Ambedkar through his thought.
- **6. 21st June International Day of Yoga:** This day is being celebrated throughout the world annually since June 2015 with an objective to bring about awareness about the health benefits of yoga and its several practices. The aim of this day is to educate people about the physical, mental and spiritual benefits that can be derived by practicing yoga. As LPCPS special yoga sessions are organized to spread awareness.
- **7. 15th August-Independence Day**: It is a grand event marked with the flag hosting by the Chief Guest and well-practiced march-past by many teams of Security Personnel. Cultural activities related to independence movement are exhibited.
- **8. 5th September -Dr. Sarvepalli RadhaKrishnan Birth Anniversary:** On 5th September, we celebrate Dr. Radhakrishnan's birthday as Teacher's Day with great fervor. The students organize a programme for the teachers and the Guru-Shishya parampara is celebrated.
- **9. 2nd October- Gandhi and Shastri Birth Anniversary** A standout amongst the most mainstream events in India and one of the three national occasions, Gandhi Jayanti is praised in our college on 2nd October to stamp the birth commemoration of Mahatma Gandhi. Gandhi Ji is known as the Father of our Nation, Bapu or basically Mahatma. The day is announced as a national occasion and all institutions and workplaces celebrates in many ways. The standards of truth, peacefulness and trustworthiness are recalled and generally plugged among the students of the institution.