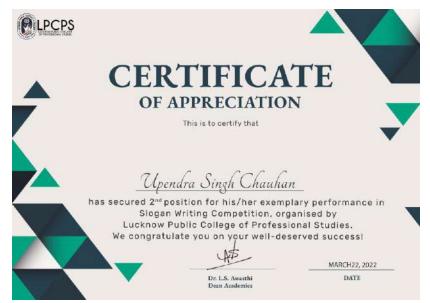

r. As climate change gets worse, groundwater will become more and more critical. We need to work together to sustainably manage this precious

resource and LPCPS is also trying hard to contribute its part by creating awareness as much as possible.

LPCPS organized **slogan writing competition** on the occasion of World Water Day in the library of the college in which students of different departments participated with full zeal.

Registration Form: <a href="https://forms.gle/MYjtkopiAQCw2ySC8">https://forms.gle/MYjtkopiAQCw2ySC8</a>



Results of the **Slogan Writing Contest** held on 22nd March 2022 to celebrate World Water Day was:-

1st -Anushka Mishra BA-JMC 1st Year 2nd -Upendra Singh Chauhan BCA 1st year 3rd -Varsha Singh B.com Hons 2nd year

A big Congratulations to the winners!









Ref: LPCPS/PRINCIPAL/21-22/,04/03

#### NOTICE

This is to inform you that on the occasion of "Ambedkar Jayanti", birth anniversary of Dr. B.R. Ambedkar, which is on 14th April, 2022, teachers will discuss the life, the ideas and philosophy of Dr. Ambedkar on 13th April 2022 in their respective lectures so that the students can apply them in their lives and enrich themselves. Kindly ensure your presence.

Dr. Hari Mohan Saxena will be the judge for poetry writing competition.



Date: 12/04/2022

- Dean Academics
- · Director, IQAC
- · HODs of All Concerned Departments
- All Notice Boards



# LUCKNOW PUBLIC COLLEGE OF PROFESSIONAL STUDIES DR. BHIMRAO RAMJI AMBEDKAR JANYANTI 14<sup>th</sup> APRIL 2022



Ambedkar Jayanti is celebrated to commemorate the memory of Dr. Babasaheb Ambedk