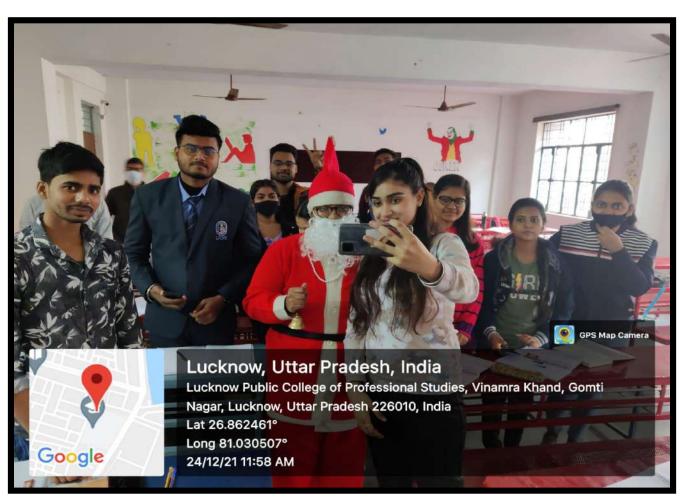

#### **NATIONAL YOUTH DAY**

#### 12<sup>th</sup> JANUARY 2021

National Youth Day is celebrated on 12th January in the remembrance of Swami Vivekananda's birthday. Swami Vivekananda's great teachings for youth has been helpful in shaping their future. "Take risks in your life, if you win, you may lead. If you lose, you may guide."

LPCPS celebrated National Youth Day by sharing the life of Swami Vivekananda with the students.

Page **45** of **143** 

Ref.: LPCPS/PRINCIPAL/20-21/...Q.\ Q.6....

Date: 25/01/2021