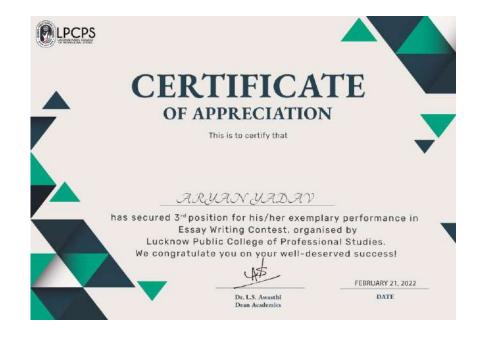

#### **Hindi Essay Competition-**

- 1. Aryan Yadav- BCA 1st Sem.
- 2. Shalini Yadav- B.Sc 3rd Sem.
- 3. Mahi Vishwakarm BCA 1st Sem.

The event was observed by HOD, Department of Commerce and Management, Dr.Ashish Kaushal and faculty coordinators were Ms. Saloni Agrawal and Ms. Aanchal Nigam. Student coordinator was Ayushi Yadav, LTF Academic Head.