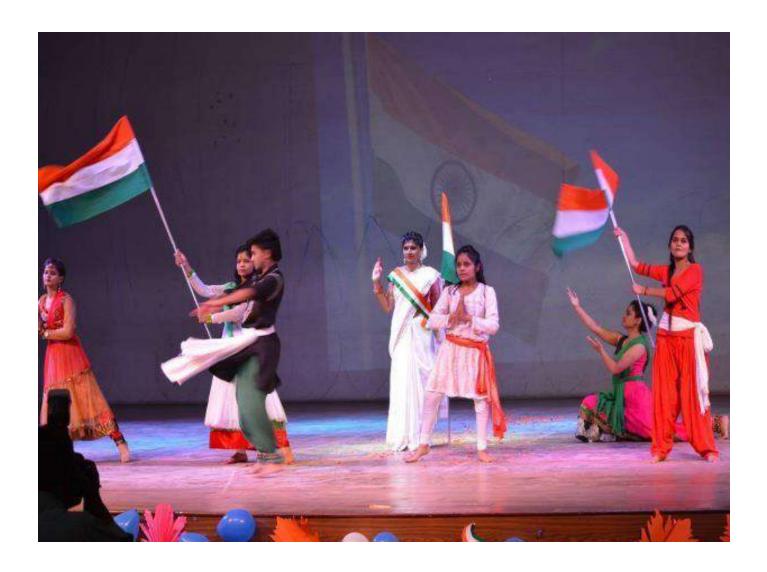

Independence Day 2017 at Lucknow Public College of Professional Studies. Students gave tremendous performance just to show the glory of the country in the auspicious presence of Smt.Kanti Singh (MLC).