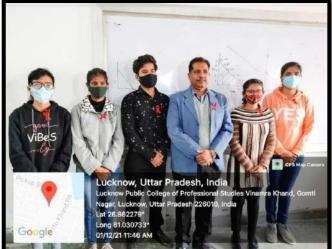

#### **NATIONAL YOUTH DAY**

#### 12<sup>th</sup> JANUARY 2021

National Youth Day is celebrated on 12th January in the remembrance of Swami Vivekananda's birthday. Swami Vivekananda's great teachings for youth has been helpful in shaping their future. "Take risks in your life, if you win, you may lead. If you lose, you may guide."

LPCPS celebrated National Youth Day by sharing the life of Swami Vivekananda with the students.

Page **45** of **143** 

Ref.: LPCPS/PRINCIPAL/20-21/...Q.\ Q.6....

Date: 25/01/2021