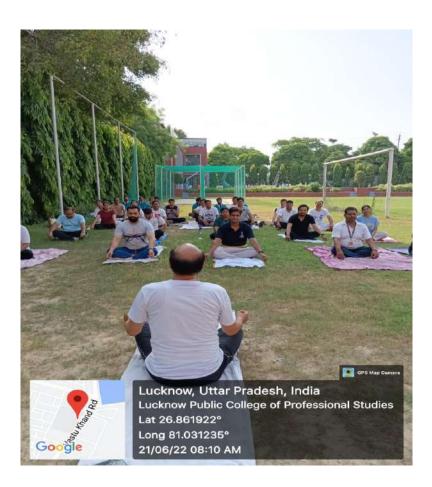

#### **INTERNATIONAL YOGA DAY**

#### **21st JUNE 2021**

International Day of Yoga is celebrated every year on 21st June to raise awareness worldwide about the importance and impact of yoga on the health of people.

The concept of International Yoga Day was proposed by the respected Prime Minister of India, Mr. Narendra Modi and the first Yoga Day was held at Rajpath, New Delhi.

The theme for International Yoga Day 2021 is - "Yoga at home and Yoga with Family."

LPCPS urges you all to realise the importance of yoga and bring awareness about the health benefits of yoga and its several practices.