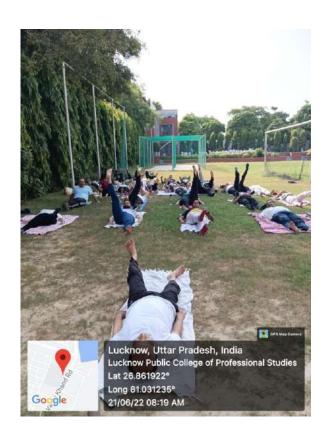

#### **INTERNATIONAL YOGA DAY**

#### **21st JUNE 2021**

International Day of Yoga is celebrated every year on 21st June to raise awareness worldwide about the importance and impact of yoga on the health of people.

The concept of International Yoga Day was proposed by the respected Prime Minister of India, Mr. Narendra Modi and the first Yoga Day was held at Rajpath, New Delhi.

The theme for International Yoga Day 2021 is - "Yoga at home and Yoga with Family."

LPCPS urges you all to realise the importance of yoga and bring awareness about the health benefits of yoga and its several practices.