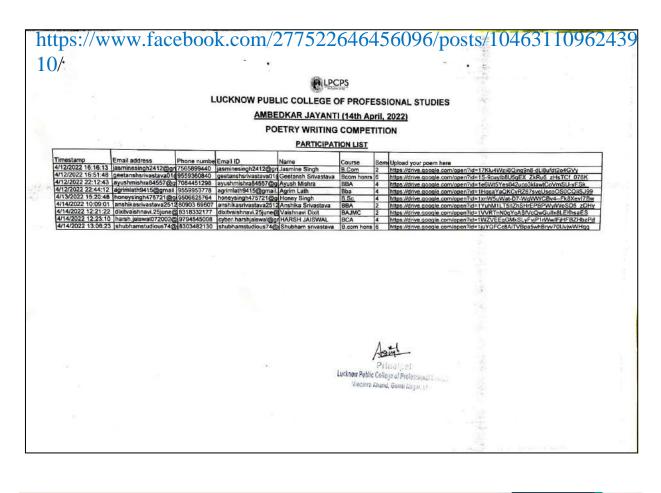

- **4. 8th March-International Women's day:** International Women's Day is a global day celebrating the social, economic, cultural and political achievements of women. The day also marks a call to action for accelerating gender parity. Significant activity is witnessed worldwide as groups come together to celebrate women's achievements or rally for women's equality. LPCPS celebrates this day with zeal and gusto.
- **5. 14th April Ambedkar Jayanti:** Ambedkar Jayanti or Bhim Jayanti is an annual festival observed on 14th April to commemorate the memory of Dr. B. R. Ambedkar, Indian polymath, the father of the Constitution of India and civil rights activist. It marks Dr. Babasaheb Ambedkar's birthday, who was born on 14 April 1891. Since 2015 it has been observed as an official public holiday throughout India. Ambedkar Jayanti is celebrated not just in India rather all around the world. Basic objective of this program is to percolate and develop the Philosophy and Principles of Dr. B. R. Ambedkar through his thought.
- **6. 21st June International Day of Yoga:** This day is being celebrated throughout the world annually since June 2015 with an objective to bring about awareness about the health benefits of yoga and its several practices. The aim of this day is to educate people about the physical, mental and spiritual benefits that can be derived by practicing yoga. As LPCPS special yoga sessions are organized to spread awareness.
- **7. 15th August-Independence Day**: It is a grand event marked with the flag hosting by the Chief Guest and well-practiced march-past by many teams of Security Personnel. Cultural activities related to independence movement are exhibited.
- **8. 5th September -Dr. Sarvepalli RadhaKrishnan Birth Anniversary:** On 5th September, we celebrate Dr. Radhakrishnan's birthday as Teacher's Day with great fervor. The students organize a programme for the teachers and the Guru-Shishya parampara is celebrated.
- **9. 2nd October- Gandhi and Shastri Birth Anniversary** A standout amongst the most mainstream events in India and one of the three national occasions, Gandhi Jayanti is praised in our college on 2nd October to stamp the birth commemoration of Mahatma Gandhi. Gandhi Ji is known as the Father of our Nation, Bapu or basically Mahatma. The day is announced as a national occasion and all institutions and workplaces celebrates in many ways. The standards of truth, peacefulness and trustworthiness are recalled and generally plugged among the students of the institution.