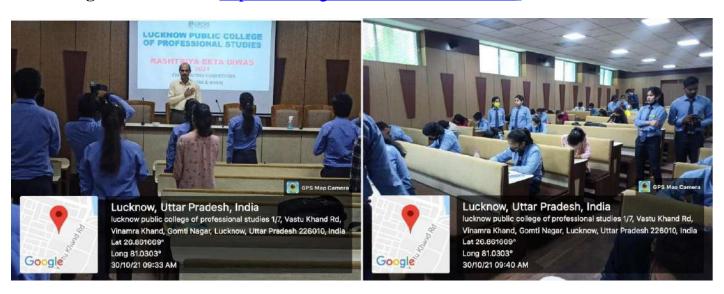

#### RASHTRIYA EKTA DIWAS,

#### **31st OCTOBER 2021**

LPCPS organized an event of Essay Writing Competition on the occasion of Rashtriya Ekta Diwas on 30th October, 2021. The event got initiated with offering garland and flowers by honourable Dean Academics Dr. L.S. Awasthi to the Iron Man of India - Shri Sardar Vallabh Bhai Patel. The pledge has been taken by all the faculties and students present in the conference hall. The competition started with picking up of chits and the topics were-

- 1. India's Integration) & Unification (English)
- 2. Anekta me Ekta (Hindi)

70 students got themselves registered for the competition from all the courses. The winners of this event are-