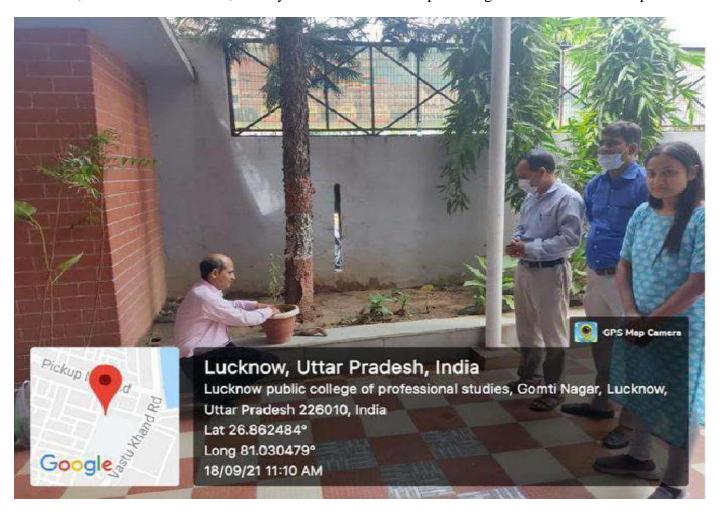

#### **FOUNDER'S DAY**

#### 18th SEPTEMBER 2021

Lucknow Public College of Professional Studies was founded by Dr. S. P. Singh, a man of great vision and a reputed educationist. 18th September is a day when we honour the Founder of the College, value his legacy and also celebrate his achievements. The mission is to ensure quality education and professional development of graduate students.

Every year this day is celebrated by planting a sapling and memorizing another incredibly successful year.

We, the students of LPCPS, thereby take an oath to accomplish his goal and excel in our respective

fields.

Ref: LPCPS/PRINCIPAL/21-22/.09/04

Date: 30/09/2021