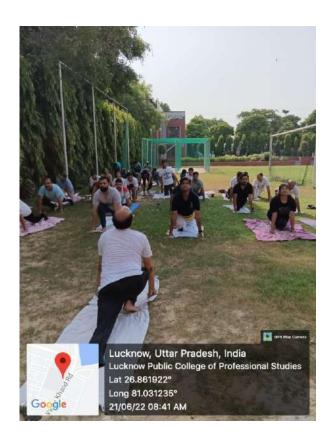

#### **INTERNATIONAL YOGA DAY**

#### **21st JUNE 2021**

International Day of Yoga is celebrated every year on 21st June to raise awareness worldwide about the importance and impact of yoga on the health of people.

The concept of International Yoga Day was proposed by the respected Prime Minister of India, Mr. Narendra Modi and the first Yoga Day was held at Rajpath, New Delhi.

The theme for International Yoga Day 2021 is - "Yoga at home and Yoga with Family."

LPCPS urges you all to realise the importance of yoga and bring awareness about the health benefits of yoga and its several practices.