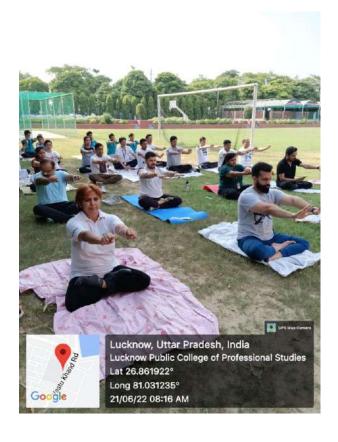

#### **INTERNATIONAL YOGA DAY**

#### **21<sup>st</sup> JUNE 2020**

International Yoga Day observed on June 21 aims to raise awareness worldwide of the many benefits of practicing yoga.

Yoga, being an ancient and most prominent art, is an effective way of connecting nature with body and mind. Performing yoga helps in getting control over emotional, physical, and spiritual health thus, making us become healthier and happier. LPCPS wishes you all a healthy and fit International Day of Yoga.