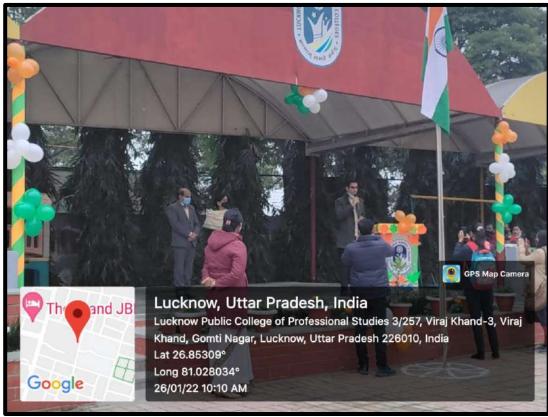

#### **REPUBLIC DAY**

#### **26<sup>th</sup> JANUARY 2021**

Republic Day symbolizes the great spirit of an Independent India. Every year, this honorable day is celebrated in India on 26th January with utmost nobility. Large and impressive parades at Rajpath, New Delhi, comprising of the Indian National Army, along with the National flag Hoisting practice. This year, it will mark India's. 72th Republic Day

Celebrating the vibrant spirit of India, here is a glimpse of Flag Hoisting by our Proud LPCPSIANS.

Happy Republic day!

Ref: LPCPS/PRINCIPAL/20-21/02/02

Date: 27/02/2021