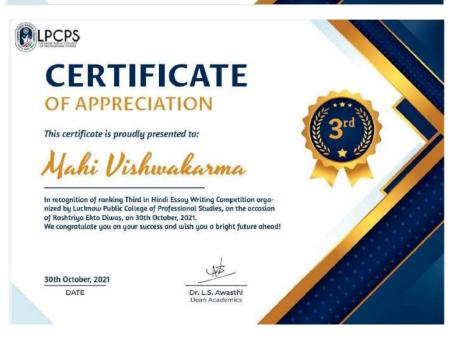

#### **Hindi Essay Competition-**

- 1. Aryan Yadav- BCA 1st Sem.
- 2. Shalini Yadav- B.Sc 3rd Sem.
- 3. Mahi Vishwakarm BCA 1st Sem.

The event was observed by HOD, Department of Commerce and Management, Dr.Ashish Kaushal and faculty coordinators were Ms. Saloni Agrawal and Ms. Aanchal Nigam. Student coordinator was Ayushi Yadav, LTF Academic Head.