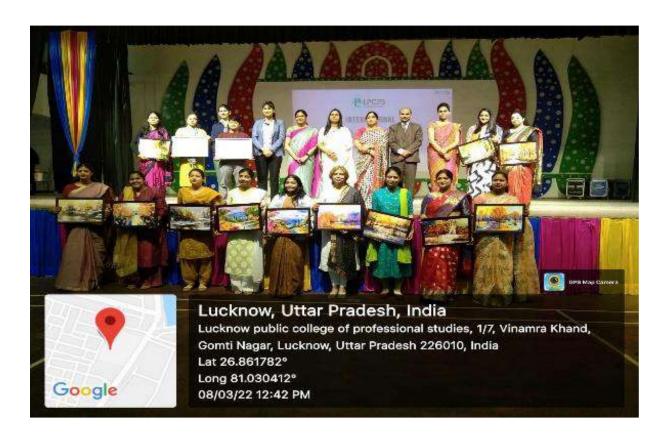

- **4. 8th March-International Women's day:** International Women's Day is a global day celebrating the social, economic, cultural and political achievements of women. The day also marks a call to action for accelerating gender parity. Significant activity is witnessed worldwide as groups come together to celebrate women's achievements or rally for women's equality. LPCPS celebrates this day with zeal and gusto.
- **5. 14th April Ambedkar Jayanti:** Ambedkar Jayanti or Bhim Jayanti is an annual festival observed on 14th April to commemorate the memory of Dr. B. R. Ambedkar, Indian polymath, the father of the Constitution of India and civil rights activist. It marks Dr. Babasaheb Ambedkar's birthday, who was born on 14 April 1891. Since 2015 it has been observed as an official public holiday throughout India. Ambedkar Jayanti is celebrated not just in India rather all around the world. Basic objective of this program is to percolate and develop the Philosophy and Principles of Dr. B. R. Ambedkar through his thought.
- **6. 21st June International Day of Yoga:** This day is being celebrated throughout the world annually since June 2015 with an objective to bring about awareness about the health benefits of yoga and its several practices. The aim of this day is to educate people about the physical, mental and spiritual benefits that can be derived by practicing yoga. As LPCPS special yoga sessions are organized to spread awareness.
- **7. 15th August-Independence Day**: It is a grand event marked with the flag hosting by the Chief Guest and well-practiced march-past by many teams of Security Personnel. Cultural activities related to independence movement are exhibited.
- **8. 5th September -Dr. Sarvepalli RadhaKrishnan Birth Anniversary:** On 5th September, we celebrate Dr. Radhakrishnan's birthday as Teacher's Day with great fervor. The students organize a programme for the teachers and the Guru-Shishya parampara is celebrated.
- **9. 2nd October- Gandhi and Shastri Birth Anniversary** A standout amongst the most mainstream events in India and one of the three national occasions, Gandhi Jayanti is praised in our college on 2nd October to stamp the birth commemoration of Mahatma Gandhi. Gandhi Ji is known as the Father of our Nation, Bapu or basically Mahatma. The day is announced as a national occasion and all institutions and workplaces celebrates in many ways. The standards of truth, peacefulness and trustworthiness are recalled and generally plugged among the students of the institution.