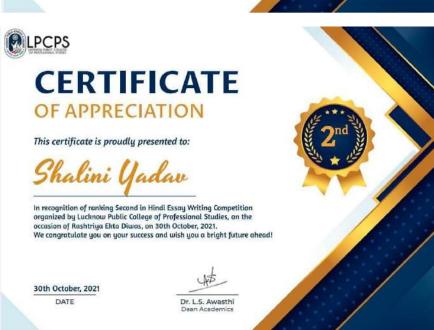

#### **Hindi Essay Competition-**

- 1. Aryan Yadav- BCA 1st Sem.
- 2. Shalini Yadav- B.Sc 3rd Sem.
- 3. Mahi Vishwakarm BCA 1st Sem.

The event was observed by HOD, Department of Commerce and Management, Dr.Ashish Kaushal and faculty coordinators were Ms. Saloni Agrawal and Ms. Aanchal Nigam. Student coordinator was Ayushi Yadav, LTF Academic Head.