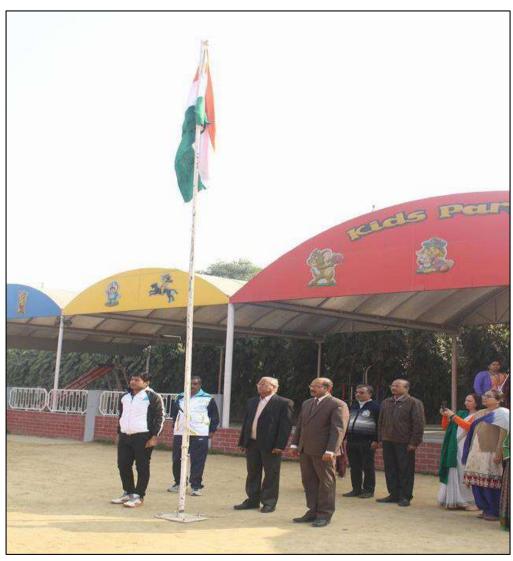

#### **REPUBLIC DAY**

#### **26<sup>th</sup> JANUARY 2021**

Republic Day symbolizes the great spirit of an Independent India. Every year, this honorable day is celebrated in India on 26th January with utmost nobility. Large and impressive parades at Rajpath, New Delhi, comprising of the Indian National Army, along with the National flag Hoisting practice. This year, it will mark India's. 72th Republic Day

Celebrating the vibrant spirit of India, here is a glimpse of Flag Hoisting by our Proud LPCPSIANS.

Happy Republic day!

Ref: LPCPS/PRINCIPAL/20-21/02/02

Date: 27/02/2021