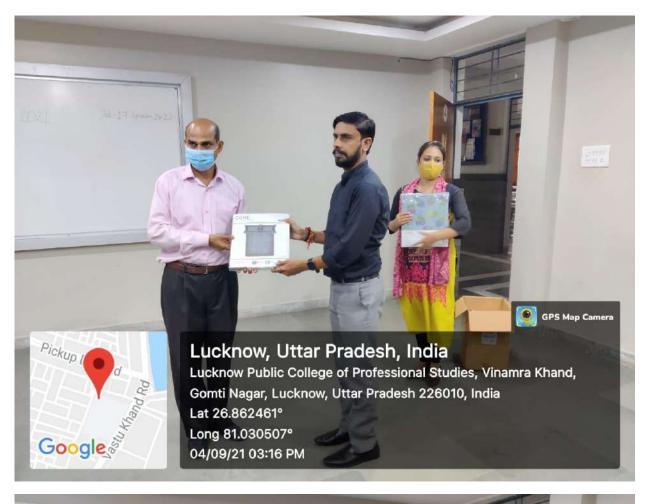

#### NOTICE

All the faculties/students/staff are hereby informed that on the occasion of Dr. S. Radhakrishnan's birthday, Teacher's Day event has been organized to felicitate the faculties of LPCPS. Therefore, everyone must gather in Incubation Cell of the college at 2:00 pm on 5th September, 2021.

# LUCKNOW PUBLIC COLLEGE OF PROFESSIONAL STUDIES TEACHER'S DAY (DR. S. RADHAKRISHNAN'S BIRTHDAY) 5th SEPTEMBER 2021

"The way you teach, the knowledge you share, the care you take, the life you shower, makes you the best teacher in the world."

Teachers' Day is celebrated on 5th September annually in honour of Dr. Sarvepalli Radhakrishnan. This day is celebrated to honour all the gurus who played a significant role in shaping who we are as people and taught us everything about this world.

LPCPS sends its hearty wishes to all the teachers in our lives and expresses our gratitude for their guidance and influence. The management provided gifts to all the eminent faculties of LPCPS.

Happy Teachers' Day to all who taught us something or the other in our lives!