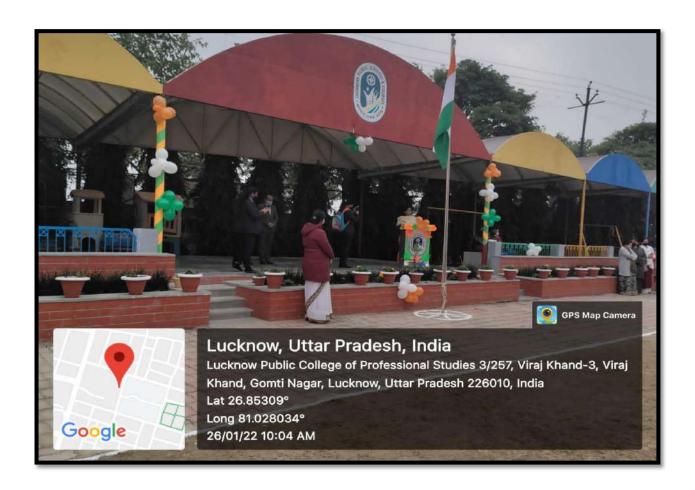

#### **REPUBLIC DAY**

#### **26<sup>th</sup> JANUARY 2021**

Republic Day symbolizes the great spirit of an Independent India. Every year, this honorable day is celebrated in India on 26th January with utmost nobility. Large and impressive parades at Rajpath, New Delhi, comprising of the Indian National Army, along with the National flag Hoisting practice. This year, it will mark India's. 72th Republic Day

Celebrating the vibrant spirit of India, here is a glimpse of Flag Hoisting by our Proud LPCPSIANS.

Happy Republic day!

Ref: LPCPS/PRINCIPAL/20-21/02/02

Date: 27/02/2021