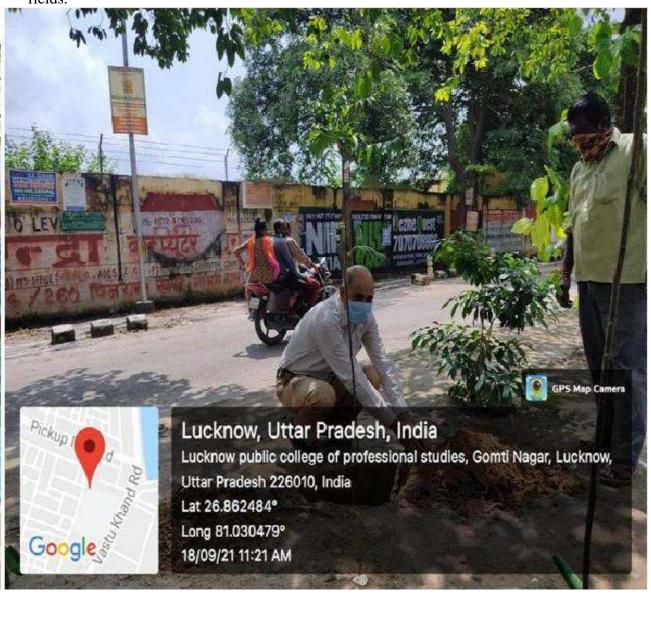

#### **FOUNDER'S DAY**

#### 18th SEPTEMBER 2021

Lucknow Public College of Professional Studies was founded by Dr. S. P. Singh, a man of great vision and a reputed educationist. 18th September is a day when we honour the Founder of the College, value his legacy and also celebrate his achievements. The mission is to ensure quality education and professional development of graduate students.

Every year this day is celebrated by planting a sapling and memorizing another incredibly successful year.

We, the students of LPCPS, thereby take an oath to accomplish his goal and excel in our respective

fields.

Ref: LPCPS/PRINCIPAL/21-22/.09/04

Date: 30/09/2021