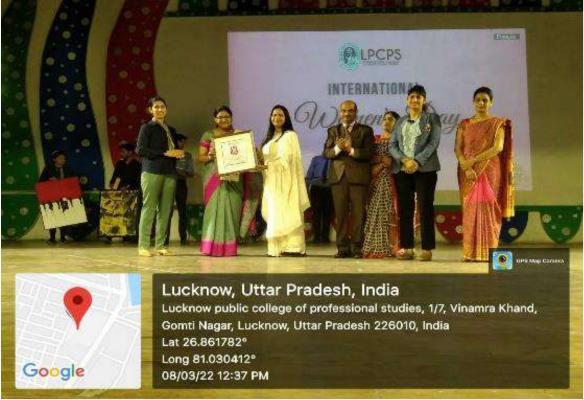

- **4. 8th March-International Women's day:** International Women's Day is a global day celebrating the social, economic, cultural and political achievements of women. The day also marks a call to action for accelerating gender parity. Significant activity is witnessed worldwide as groups come together to celebrate women's achievements or rally for women's equality. LPCPS celebrates this day with zeal and gusto.
- **5. 14th April Ambedkar Jayanti:** Ambedkar Jayanti or Bhim Jayanti is an annual festival observed on 14th April to commemorate the memory of Dr. B. R. Ambedkar, Indian polymath, the father of the Constitution of India and civil rights activist. It marks Dr. Babasaheb Ambedkar's birthday, who was born on 14 April 1891. Since 2015 it has been observed as an official public holiday throughout India. Ambedkar Jayanti is celebrated not just in India rather all around the world. Basic objective of this program is to percolate and develop the Philosophy and Principles of Dr. B. R. Ambedkar through his thought.
- **6. 21st June International Day of Yoga:** This day is being celebrated throughout the world annually since June 2015 with an objective to bring about awareness about the health benefits of yoga and its several practices. The aim of this day is to educate people about the physical, mental and spiritual benefits that can be derived by practicing yoga. As LPCPS special yoga sessions are organized to spread awareness.
- **7. 15th August-Independence Day**: It is a grand event marked with the flag hosting by the Chief Guest and well-practiced march-past by many teams of Security Personnel. Cultural activities related to independence movement are exhibited.
- **8. 5th September -Dr. Sarvepalli RadhaKrishnan Birth Anniversary:** On 5th September, we celebrate Dr. Radhakrishnan's birthday as Teacher's Day with great fervor. The students organize a programme for the teachers and the Guru-Shishya parampara is celebrated.
- **9. 2nd October- Gandhi and Shastri Birth Anniversary** A standout amongst the most mainstream events in India and one of the three national occasions, Gandhi Jayanti is praised in our college on 2nd October to stamp the birth commemoration of Mahatma Gandhi. Gandhi Ji is known as the Father of our Nation, Bapu or basically Mahatma. The day is announced as a national occasion and all institutions and workplaces celebrates in many ways. The standards of truth, peacefulness and trustworthiness are recalled and generally plugged among the students of the institution.