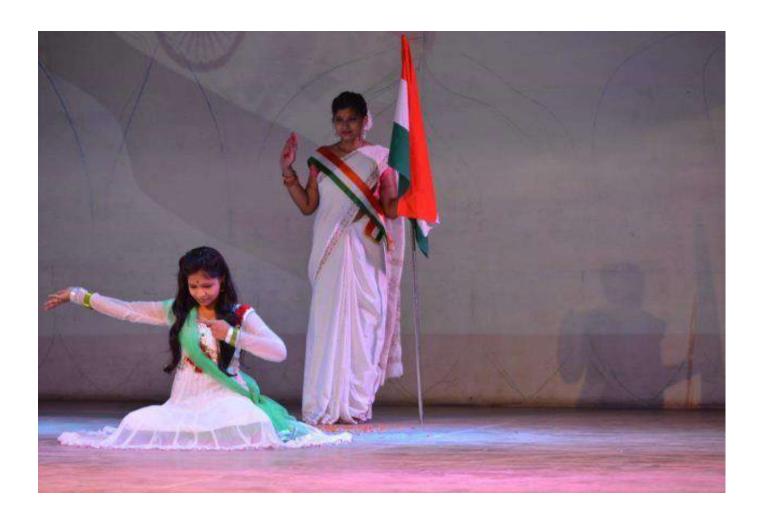

Independence Day 2017 at Lucknow Public College of Professional Studies. Students gave tremendous performance just to show the glory of the country in the auspicious presence of Smt.Kanti Singh (MLC).