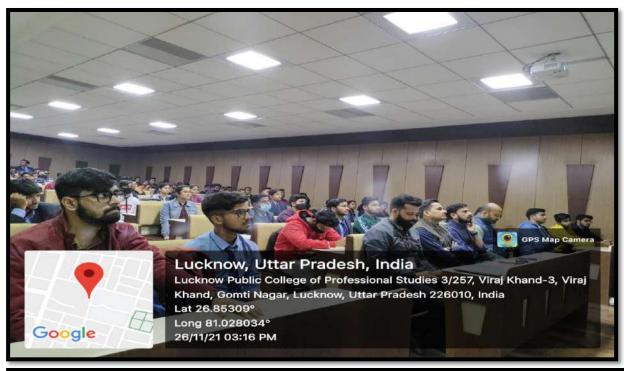

### 13.26th November - National Constitution Day- (Dr. B. R.

**Ambedkar):** Constitution Day (Samvidhāna Divasa), also known as "National Law Day", is celebrated in India on 26 November every year to commemorate the adoption of the Constitution of India. On 26 November 1949, the Constituent Assembly of India adopted to the Constitution of India, and it came into effect on 26 January 1950. The Ministry of Social Justice and Empowerment on 19th November 2015 notified the decision of Government of India to celebrate the 26th day of November every year as 'Constitution Day' to promote Constitution values among citizens.