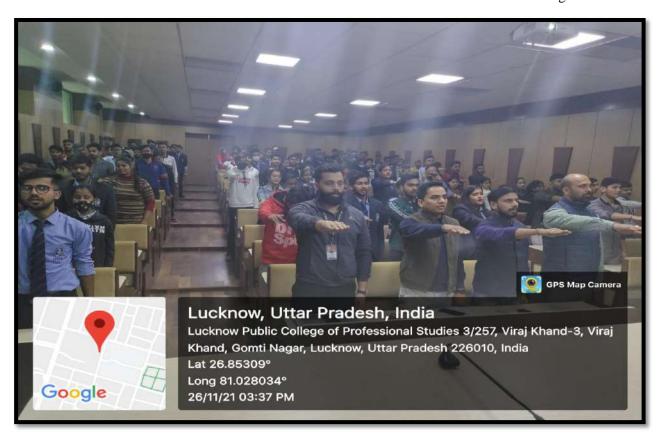

### 13.26th November - National Constitution Day- (Dr. B. R.

**Ambedkar):** Constitution Day (Samvidhāna Divasa), also known as "National Law Day", is celebrated in India on 26 November every year to commemorate the adoption of the Constitution of India. On 26 November 1949, the Constituent Assembly of India adopted to the Constitution of India, and it came into effect on 26 January 1950. The Ministry of Social Justice and Empowerment on 19th November 2015 notified the decision of Government of India to celebrate the 26th day of November every year as 'Constitution Day' to promote Constitution values among citizens.