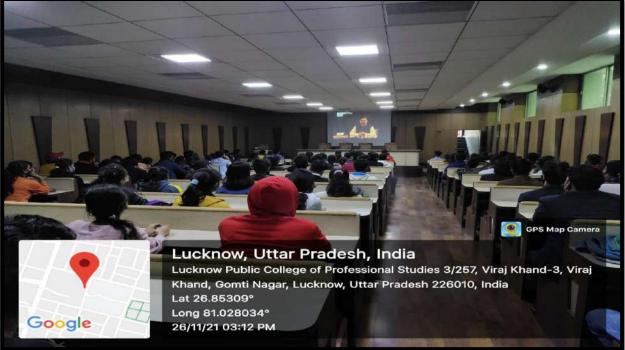

### 13.26th November - National Constitution Day- (Dr. B. R.

**Ambedkar):** Constitution Day (Samvidhāna Divasa), also known as "National Law Day", is celebrated in India on 26 November every year to commemorate the adoption of the Constitution of India. On 26 November 1949, the Constituent Assembly of India adopted to the Constitution of India, and it came into effect on 26 January 1950. The Ministry of Social Justice and Empowerment on 19th November 2015 notified the decision of Government of India to celebrate the 26th day of November every year as 'Constitution Day' to promote Constitution values among citizens.