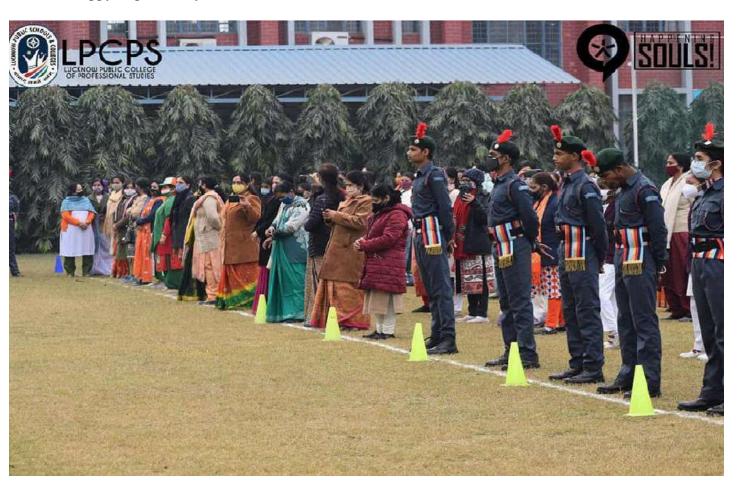

#### **REPUBLIC DAY**

#### **26<sup>th</sup> JANUARY 2021**

Republic Day symbolizes the great spirit of an Independent India. Every year, this honorable day is celebrated in India on 26th January with utmost nobility. Large and impressive parades at Rajpath, New Delhi, comprising of the Indian National Army, along with the National flag Hoisting practice. This year, it will mark India's. 72th Republic Day

Celebrating the vibrant spirit of India, here is a glimpse of Flag Hoisting by our Proud LPCPSIANS.

Happy Republic day!

Ref: LPCPS/PRINCIPAL/20-21/02/02

Date: 27/02/2021