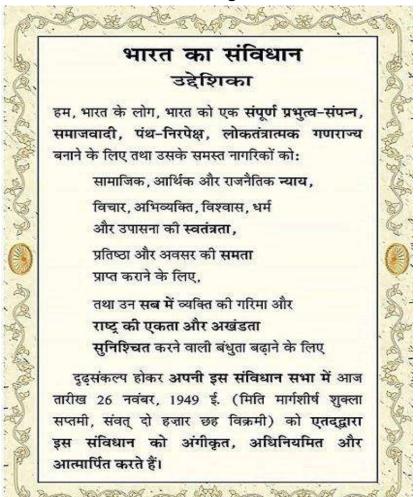

### 13.26th November - National Constitution Day- (Dr. B. R.

**Ambedkar):** Constitution Day (Samvidhāna Divasa), also known as "National Law Day", is celebrated in India on 26 November every year to commemorate the adoption of the Constitution of India. On 26 November 1949, the Constituent Assembly of India adopted to the Constitution of India, and it came into effect on 26 January 1950. The Ministry of Social Justice and Empowerment on 19th November 2015 notified the decision of Government of India to celebrate the 26th day of November every year as 'Constitution Day' to promote Constitution values among citizens.