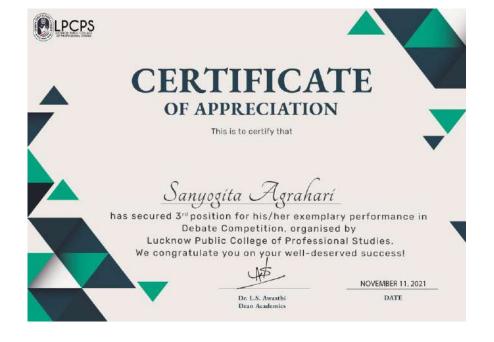

### 11. 11th November - National Education Day - (Maulana Abul Kalam

**Azad Birth Anniversary):** National Education Day is an annual observance in India to commemorate the birth anniversary of Maulana Abul Kalam Azad, the first education minister of independent India, who served from 15 August 1947 to 2 February 1958. National Education Day of India is celebrated on 11 November every year. The National Education Day is celebrated in schools annually by spreading awareness about the importance of education. This is done by conducting interesting seminars, activities, working on projects, writing essays and more.