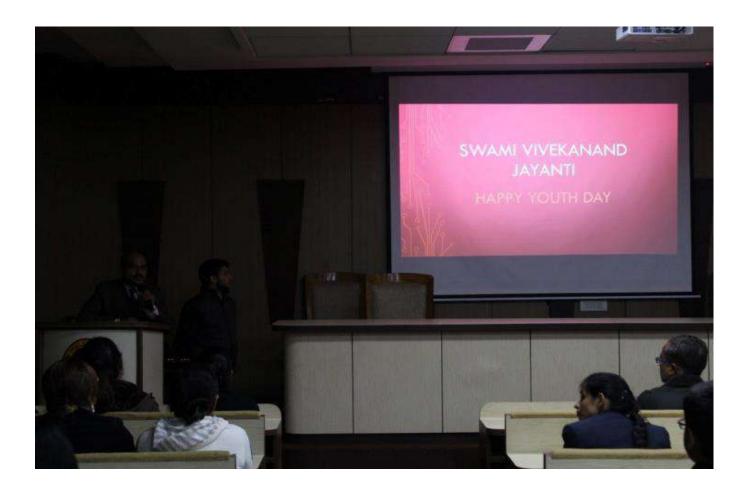

#### **NATIONAL YOUTH DAY**

#### 12<sup>th</sup> JANUARY 2021

National Youth Day is celebrated on 12th January in the remembrance of Swami Vivekananda's birthday. Swami Vivekananda's great teachings for youth has been helpful in shaping their future. "Take risks in your life, if you win, you may lead. If you lose, you may guide."

LPCPS celebrated National Youth Day by sharing the life of Swami Vivekananda with the students.

Page **45** of **143** 

Ref.: LPCPS/PRINCIPAL/20-21/...Q.\ Q.6....

Date: 25/01/2021