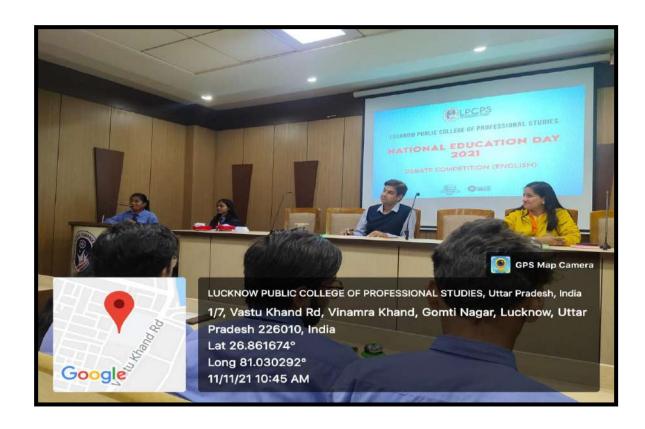

### 11. 11th November - National Education Day - (Maulana Abul Kalam

**Azad Birth Anniversary):** National Education Day is an annual observance in India to commemorate the birth anniversary of Maulana Abul Kalam Azad, the first education minister of independent India, who served from 15 August 1947 to 2 February 1958. National Education Day of India is celebrated on 11 November every year. The National Education Day is celebrated in schools annually by spreading awareness about the importance of education. This is done by conducting interesting seminars, activities, working on projects, writing essays and more.