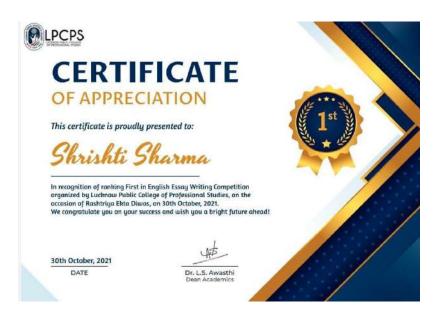

#### **31st OCTOBER 2021**

LPCPS organized an event of Essay Writing Competition on the occasion of Rashtriya Ekta Diwas on 30th October, 2021. The event got initiated with offering garland and flowers by honourable Dean Academics Dr. L.S. Awasthi to the Iron Man of India - Shri Sardar Vallabh Bhai Patel. The pledge has been taken by all the faculties and students present in the conference hall. The competition started with picking up of chits and the topics were-

#### **English Essay Competition-**

- 1. Shrishti Sharma-B.Sc 1st Sem.
- 2. Archita Sharma- B.Com 1st Sem.
- 3. Saumya Pathak- BAJMC 5th Sem.