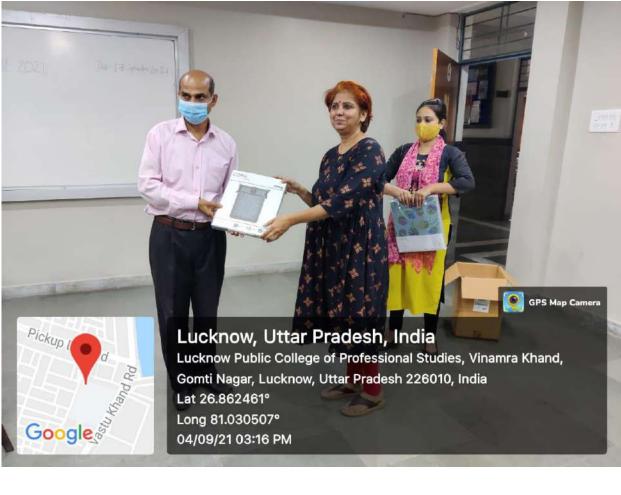

#### NOTICE

All the faculties/students/staff are hereby informed that on the occasion of Dr. S. Radhakrishnan's birthday, Teacher's Day event has been organized to felicitate the faculties of LPCPS. Therefore, everyone must gather in Incubation Cell of the college at 2:00 pm on 5th September, 2021.

# LUCKNOW PUBLIC COLLEGE OF PROFESSIONAL STUDIES TEACHER'S DAY (DR. S. RADHAKRISHNAN'S BIRTHDAY) 5th SEPTEMBER 2021

"The way you teach, the knowledge you share, the care you take, the life you shower, makes you the best teacher in the world."

Teachers' Day is celebrated on 5th September annually in honour of Dr. Sarvepalli Radhakrishnan. This day is celebrated to honour all the gurus who played a significant role in shaping who we are as people and taught us everything about this world.

LPCPS sends its hearty wishes to all the teachers in our lives and expresses our gratitude for their guidance and influence. The management provided gifts to all the eminent faculties of LPCPS.

Happy Teachers' Day to all who taught us something or the other in our lives!