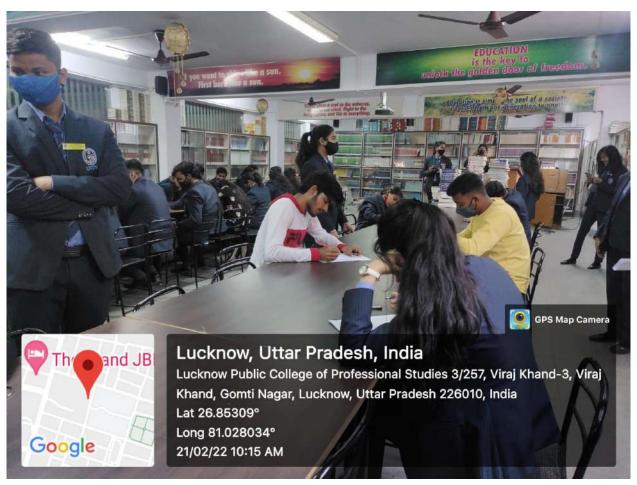

#### RASHTRIYA EKTA DIWAS,

#### **31st OCTOBER 2021**

LPCPS organized an event of Essay Writing Competition on the occasion of Rashtriya Ekta Diwas on 30th October, 2021. The event got initiated with offering garland and flowers by honourable Dean Academics Dr. L.S. Awasthi to the Iron Man of India - Shri Sardar Vallabh Bhai Patel. The pledge has been taken by all the faculties and students present in the conference hall. The competition started with picking up of chits and the topics were-

- 1. India's Integration) & Unification (English)
- 2. Anekta me Ekta (Hindi)

70 students got themselves registered for the competition from all the courses. The winners of this event are-