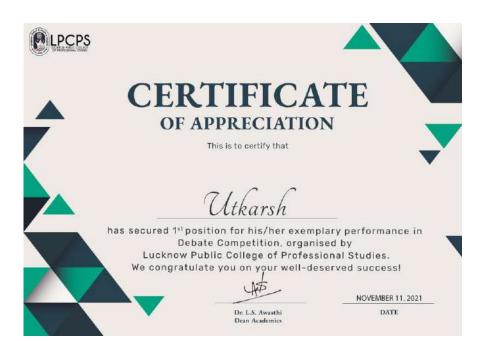

### 11. 11th November - National Education Day - (Maulana Abul Kalam

**Azad Birth Anniversary):** National Education Day is an annual observance in India to commemorate the birth anniversary of Maulana Abul Kalam Azad, the first education minister of independent India, who served from 15 August 1947 to 2 February 1958. National Education Day of India is celebrated on 11 November every year. The National Education Day is celebrated in schools annually by spreading awareness about the importance of education. This is done by conducting interesting seminars, activities, working on projects, writing essays and more.