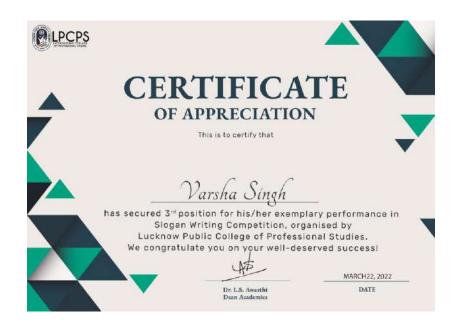

As climate change gets worse, groundwater will become more and more critical. We need to work together to sustainably manage this precious

resource and LPCPS is also trying hard to contribute its part by creating awareness as much as possible.

LPCPS organized **slogan writing competition** on the occasion of World Water Day in the library of the college in which students of different departments participated with full zeal.

Registration Form: <a href="https://forms.gle/MYjtkopiAQCw2ySC8">https://forms.gle/MYjtkopiAQCw2ySC8</a>



Results of the **Slogan Writing Contest** held on 22nd March 2022 to celebrate World Water Day was:-

1st -Anushka Mishra BA-JMC 1st Year 2nd -Upendra Singh Chauhan BCA 1st year 3rd -Varsha Singh B.com Hons 2nd year

A big Congratulations to the winners!









Ref: LPCPS/PRINCIPAL/21-22/,04/03

#### NOTICE

This is to inform you that on the occasion of "Ambedkar Jayanti", birth anniversary of Dr. B.R. Ambedkar, which is on 14th April, 2022, teachers will discuss the life, the ideas and philosophy of Dr. Ambedkar on 13th April 2022 in their respective lectures so that the students can apply them in their lives and enrich themselves. Kindly ensure your presence.

Dr. Hari Mohan Saxena will be the judge for poetry writing competition.



Date: 12/04/2022

- Dean Academics
- · Director, IQAC
- · HODs of All Concerned Departments
- All Notice Boards



# LUCKNOW PUBLIC COLLEGE OF PROFESSIONAL STUDIES DR. BHIMRAO RAMJI AMBEDKAR JANYANTI 14<sup>th</sup> APRIL 2022



Ambedkar Jayanti is celebrated to commemorate the memory of Dr. Babasaheb Ambedkar