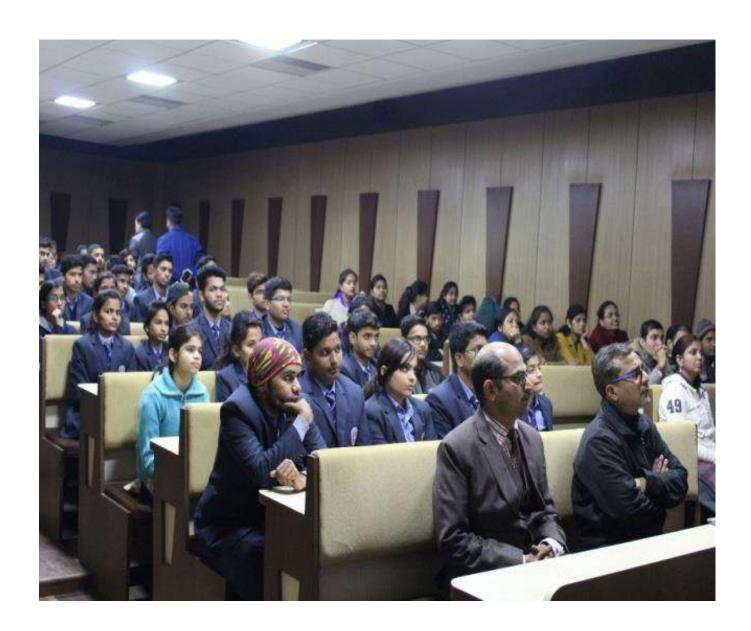

#### **NATIONAL YOUTH DAY**

#### 12<sup>th</sup> JANUARY 2021

National Youth Day is celebrated on 12th January in the remembrance of Swami Vivekananda's birthday. Swami Vivekananda's great teachings for youth has been helpful in shaping their future. "Take risks in your life, if you win, you may lead. If you lose, you may guide."

LPCPS celebrated National Youth Day by sharing the life of Swami Vivekananda with the students.

Page **45** of **143** 

Ref.: LPCPS/PRINCIPAL/20-21/...Q.\ Q.6....

Date: 25/01/2021