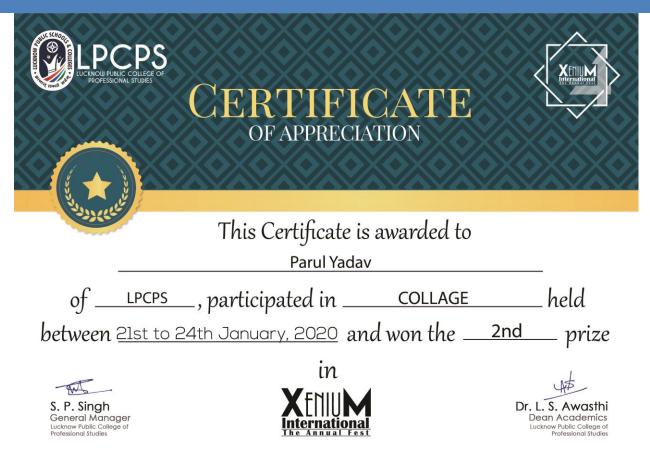

5.3.1.1: Number of awards/medals for outstanding performance in sports/cultural activities at university/state/ national / international level (award for a team event should be counted as one) year wise during the last five years.