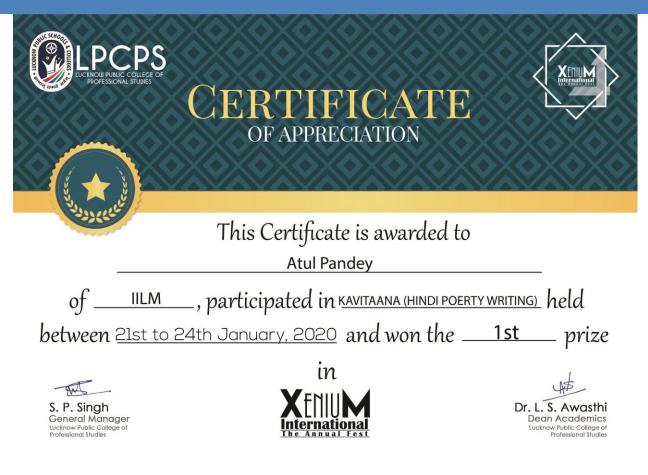

5.3.1.1: Number of awards/medals for outstanding performance in sports/cultural activities at university/state/ national / international level (award for a team event should be counted as one) year wise during the last five years.