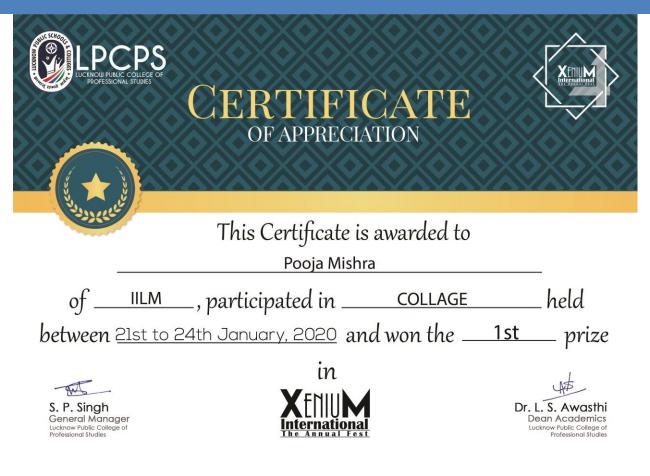

5.3.1.1: Number of awards/medals for outstanding performance in sports/cultural activities at university/state/ national / international level (award for a team event should be counted as one) year wise during the last five years.