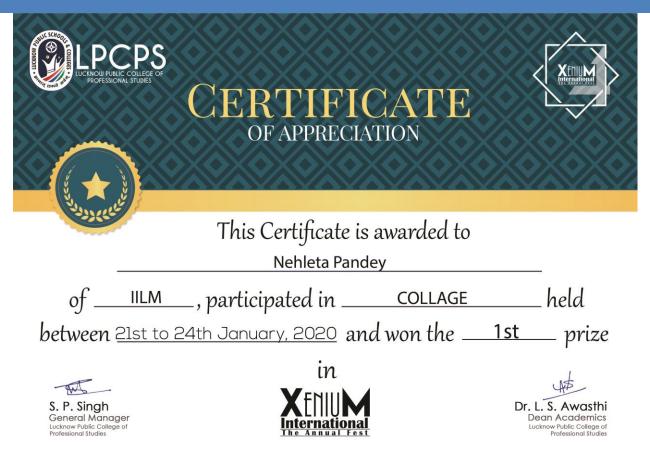

| 3               |            |
| 30    | BHALCHANDRA INSTITUTE                    |          | 1          |               | 3               |            |
| 31    | KMC UNIVERSITY                           |          |            | 1             | 2               |            |
| 32    | CCSPG                                    | 10       | 5 8.8      |               | 5               | c /        |
| 33    | TANZANIA                                 |          | 1          |               | 3               |            |
| 34    | SOUTH SUDAN                              | 1        | 3 00       |               | 5               |            |
| 00010 | Total                                    | 53       | 55         | 49            | 528             |            |