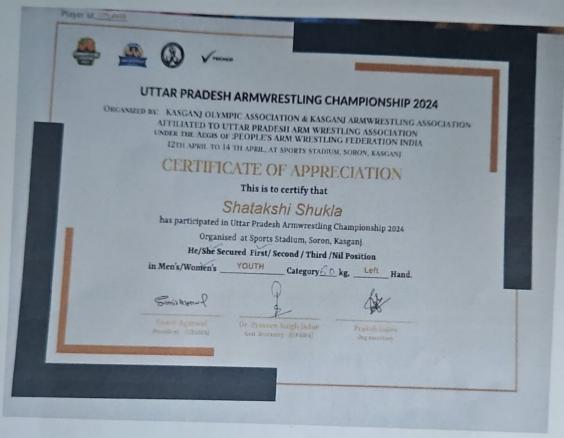

# UTTAR PRADESH ARM WRESTLING CHAMPIONSHIP

 Shatakshi Shukla won first position in UP Arm wrestling Championship 2024