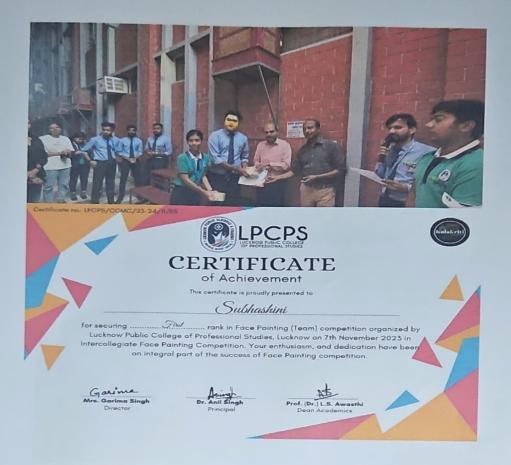

### FACE PAINTING INTERCOLLEGIATE COMPETITION

• Theme: Indian Culture

• Date: 7th November, 2023

• Venue: Shri Lal Bahadur Shastri Gallery

No. of Teams Participated: 11Duration of Event: 1 hour

Time: 12:00 Noon