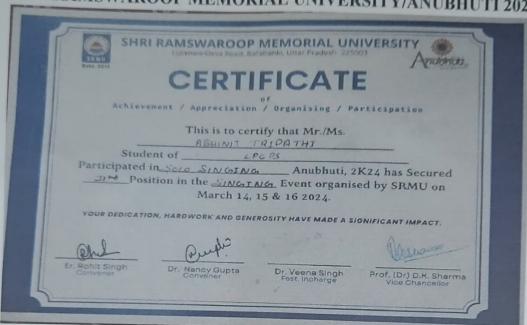

### SHRI RAMSWAROOP MEMORIAL UNIVERSITY/ANUBHUTI 2024

- Abhineet Tripathi Secured 2nd position
  - Akshat Vaish Secured 3rd position