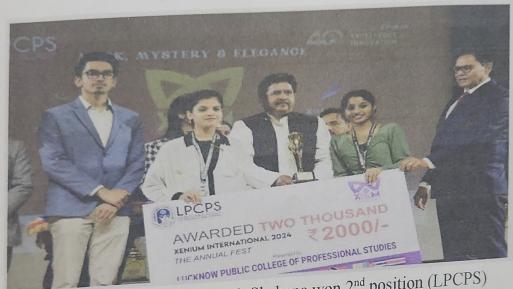

#### XENIUM 5.0

- Duet Dance- Priyanka & Shabana won 2<sup>nd</sup> position (LPCPS)
  - Group dance- Anushka Nigam & Group won 1st Position