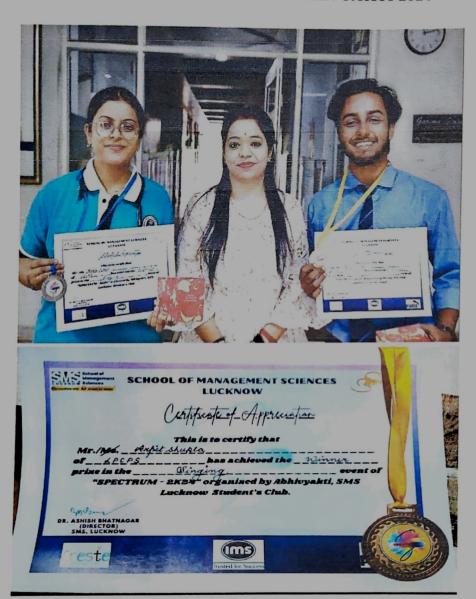

### SMS LUCKNOW/SPECTRUM ABHIVYAKTI 2024

- ARPIT SHUKLA SECURED 1ST POSITION IN ABHIVY AKTI 2024
- RICHA YADAV SECURED 2ND POSITION IN ABHIVYAKTI 2024

Lucknow Public College of Professional Studies

Vinamra Khand, Gomtinagar, Lucknow