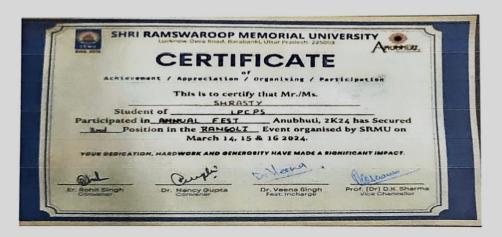

# SRI RAMSWAROOP MEMORIAL UNIVRSITY/RANGOLI COMPETITION

- Shrasty- B.com H 1st Year
- Aditi Krishnan- BBA 1st Year

Date: 8th December, 2023