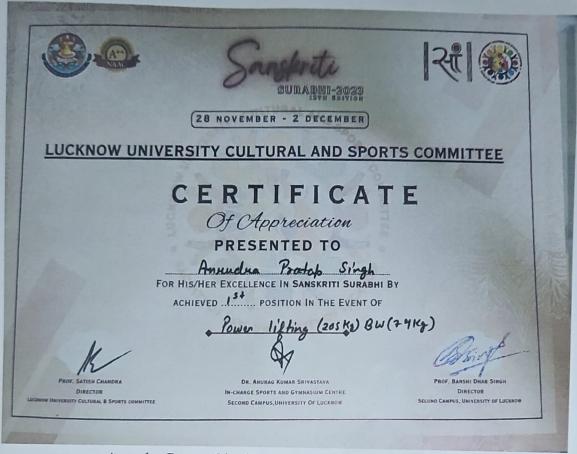

#### **SANSKRITI SURBHI 2.0**

Anrudra Pratap Singh won 1<sup>st</sup> position in Power Lifting