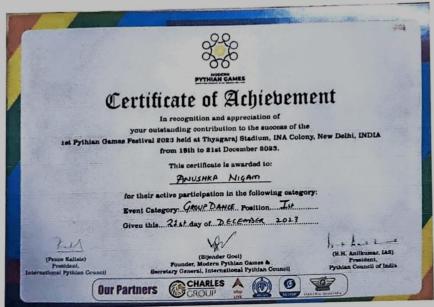

#### **IST PYTHIAN GAMES FESTIVAL 2023**

Asimi

#### XENIUM 5.0

- Duet Dance- Priyanka & Shabana won 2<sup>nd</sup> position (LPCPS)
  - Group dance- Anushka Nigam & Group won 1st Position