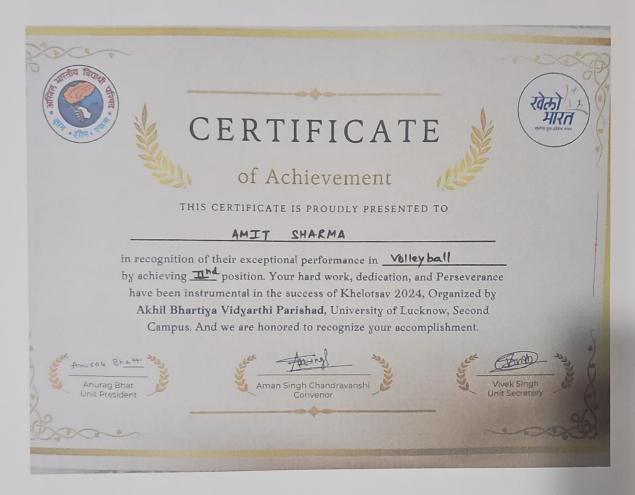

#### **KHELOTSAV 2024**

Amit Sharma and team won 2<sup>nd</sup> Position I Volleyball

Asim