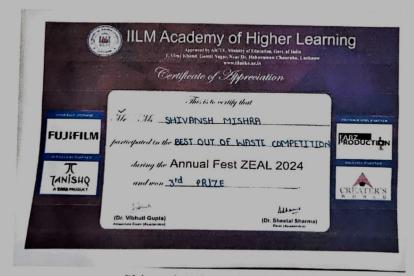

# IILM ACADEMY OF HIGHER LEARNING /ANNUAL FEST ZEAL 2024 (BEST OUT OF WASTE)

• Raj Ojha- BBA 2nd Year-3<sup>rd</sup> Prize

Shivansh Mishra- BBA 2nd Year