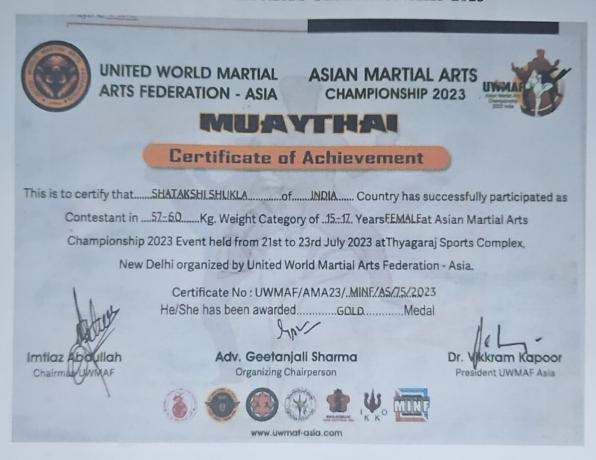

**ASIAN MARTIAL ARTS CHAMPIONSHIP 2023** 

• Shatakshi Shukla won gold medal in Asian Martial Arts Championship 2023.