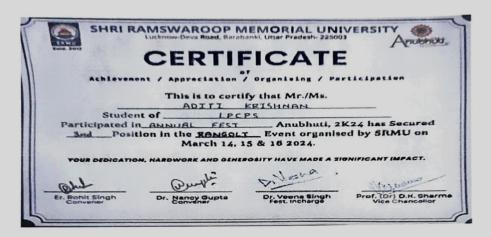

# SRI RAMSWAROOP MEMORIAL UNIVRSITY/RANGOLI COMPETITION

- Shrasty- B.com H 1st Year
- Aditi Krishnan- BBA 1st Year

Date: 8th December, 2023