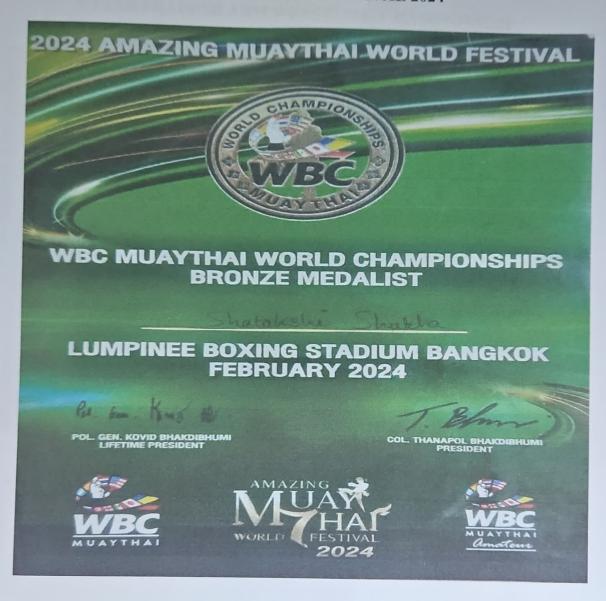

### **AMAZING MUAYTHAI FESTIVAL 2024**

Shatakshi Shukla won Medal in Wushu World Championship.