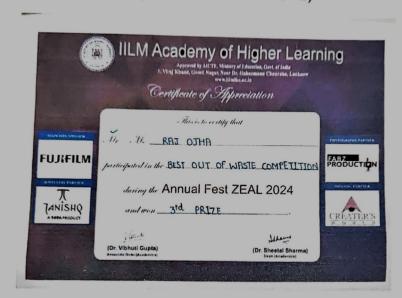

# IILM ACADEMY OF HIGHER LEARNING /ANNUAL FEST ZEAL 2024 (BEST OUT OF WASTE)

• Raj Ojha- BBA 2nd Year-3<sup>rd</sup> Prize

Shivansh Mishra- BBA 2nd Year