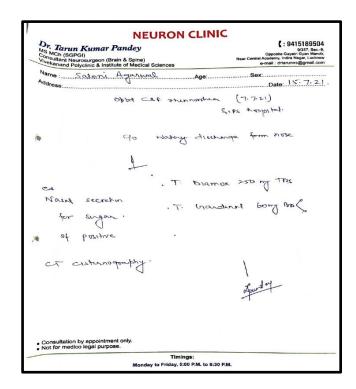

| S                                    |                               |
| ۸ ـــ ۱                                                                          |                                      | JAD 3                         |
| Assingh                                                                          |                                      |                               |
| Principal  Lucknow Public College of Profession  Vinamra Khand, Gomtinagar, Luck | al Studies                           |                               |
| Lucknow Public College of Profession<br>Vinamra Khand, Gomtinagar, Luck          |                                      |                               |



### LUCKNOW PUBLIC COLLEGE OF PROFESSIONAL

### **Medical Leave**





### **Employee's Provident Fund**



## EMPLOYEE'S PROVIDENT FUND ELECTRONIC CHALLAN CUM RETURN (ECR)

| Name of Establishment                   | LUCKNOW PUBLIC COLLEGE                           |                                         |                    |  |  |
|-----------------------------------------|--------------------------------------------------|-----------------------------------------|--------------------|--|--|
|                                         |                                                  | LIN                                     | 4620445000         |  |  |
| Establishment Id                        | UPLKO0028078000                                  | LIN                                     | 1638115000         |  |  |
| Wage Month