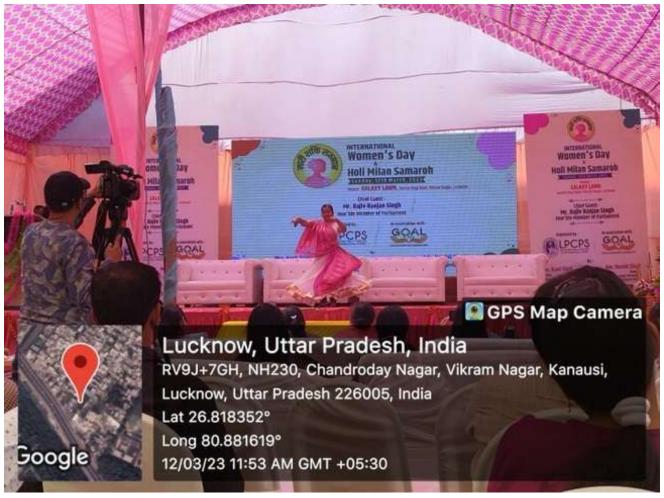

# LUCKNOW PUBLIC COLLEGE OF PROFESSIONAL STUDIES INTERNATIONAL WOMEN'S DAY AND HOLI FESTIVAL

Date: 12th March, 2023 Time: 10 AM onwards

Venue: Galaxy Lawn, Hardoi Ring Road, Vikram nagar, Lucknow

LPCPS celebrated International Women's Day along with holi festival, LPCPS organized a seminar on the theme 'Naari Shakti Samman' where the women were portrayed to take a stand for themselves and fight for their rights and "Holi Milan".

The Chief Guest of the event was Mr. Rajiv Rajan Singh (Hon'ble Member of Parliament)

Event started with lamp lightening and followed by traditional dances,, welcome speech was delivered by Ms Kanti Singh then chief guest Mr Rajiv Rajan Singh motivated and spread awareness to all the audience with his speech and finally event ended with facilitation ceremony, all the students and women who have excelled in their respective sectors were awarded by our chief guest. Everyone cherished and enjoyed happiness of color, eating gujiya, following the traditions of Holi.