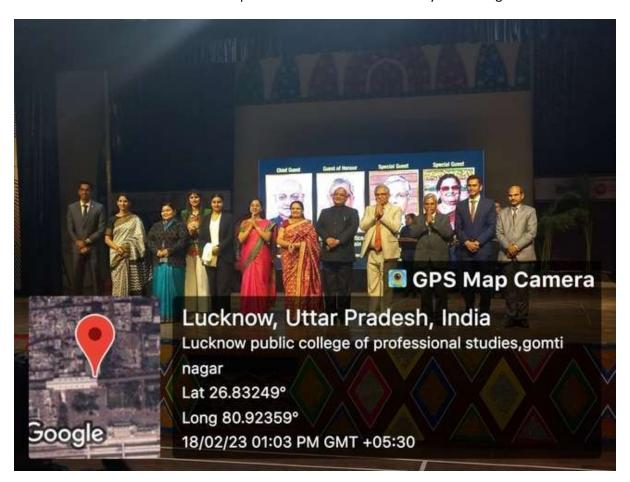

# LUCKNOW PUBLIC COLLEGE OF PROFESSIONAL STUDIES HOLISTIC APPROACH- NEED OF MORDERN EDUCATION SYSTEM

Date: 18th Feb, 2023

LPCPS organized a seminar on the **theme** – "Holistic approach – Need of modern education system" where the women contribution was discussed in modern education system in which Chief Guest Hon'ble Mr. Justice\_Dinesh\_Maheshwari, Judge, Supreme Court of India, delivered his keynote address, highlighting the importance of human values.

On this occasion, Mrs. Suman\_Maheshwari, Hon'ble Justice\_Shabihul\_Hasnain\_Shastri, Chairman-Drugs & Narcotics Board, Punjab, Directors of Lucknow Public Schools and Colleges- Neha\_Singh Garima\_Singh Harshit\_Singh Shikharpal\_Singh, Deputy Director Meena\_Tangri Zee UP/UK officials, LPCPS Dean Prof. LS\_Awasthi, faculties, and students were present .Event started with lamp lightening and followed by traditional dances, chief guest motivated and spread awareness to all the audience with his speech and finally event ended with facilitation ceremony, all the students and women who have excelled in their respective sectors were awarded by our chief guest.