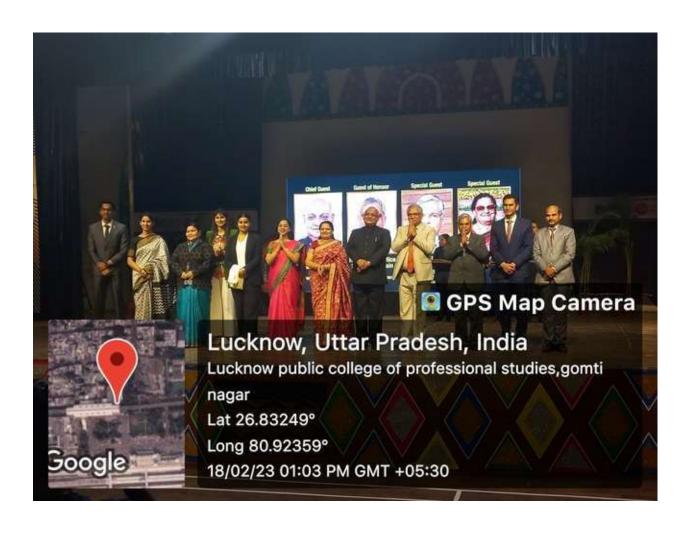

# LUCKNOW PUBLIC COLLEGE OF PROFESSIONAL STUDIES HOLISTIC APPROACH- NEED OF MORDERN EDUCATION SYSTEM

Date: 18th Feb, 2023

LPCPS organized a seminar on the **theme** – "Holistic approach – Need of modern education system" where the women contribution was discussed in modern education system in which Chief Guest Hon'ble Mr. Justice\_Dinesh\_Maheshwari, Judge, Supreme Court of India, delivered his keynote address, highlighting the importance of human values.

On this occasion, Mrs. Suman\_Maheshwari, Hon'ble Justice\_Shabihul\_Hasnain\_Shastri, Chairman-Drugs & Narcotics Board, Punjab, Directors of Lucknow Public Schools and Colleges- Neha\_Singh Garima\_Singh Harshit\_Singh Shikharpal\_Singh, Deputy Director Meena\_Tangri Zee UP/UK officials, LPCPS Dean Prof. LS\_Awasthi, faculties, and students were present .Event started with lamp lightening and followed by traditional dances, chief guest motivated and spread awareness to all the audience with his speech and finally event ended with facilitation ceremony, all the students and women who have excelled in their respective sectors were awarded by our chief guest.