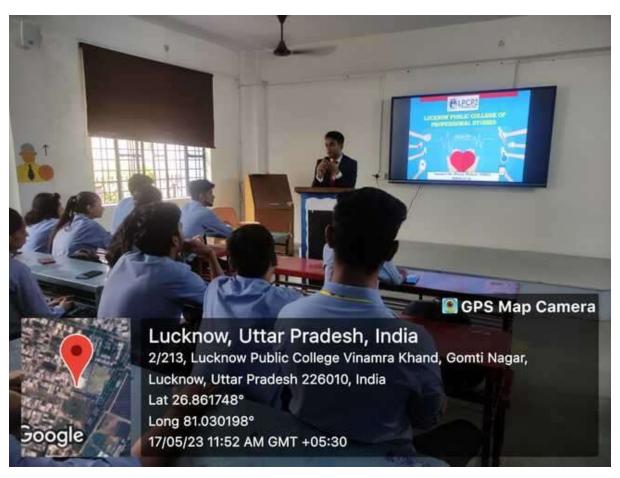

# <u>LUCKNOW PUBLIC COLLEGE OF PROFESSIONAL STUDIES</u> WORLD HYPERTENSION DAY & HEALTH AWARENESS SESSION

Date: 17<sup>th</sup> May, 2023

World Hypertension Day (WHD) is a day designated and initiated by The World Hypertension League (WHL), which is itself an umbrella to organizations of 85 national hypertension societies and leagues. The day was initiated to increase the awareness of hypertension. This was especially important because of the lack of appropriate knowledge among hypertensive patients. More than one billion people around the world live with hypertension (high blood pressure), which is a major cause of cardiovascular disease and premature death worldwide.

On the ocassion of **World Hypertension Day (WHD)**, Lucknow Public College of Professional Studies organized a session for the students of LPCPS which was **Prof. (Dr.) Laxmi Shankar Awasthi (Dean Academics)** and there was a special session by **Dr. Harsh Mahan, MBBS, HBM(AUS)** on health awareness. All the students were very enthusiastic for this session and actively participated thought out this session.