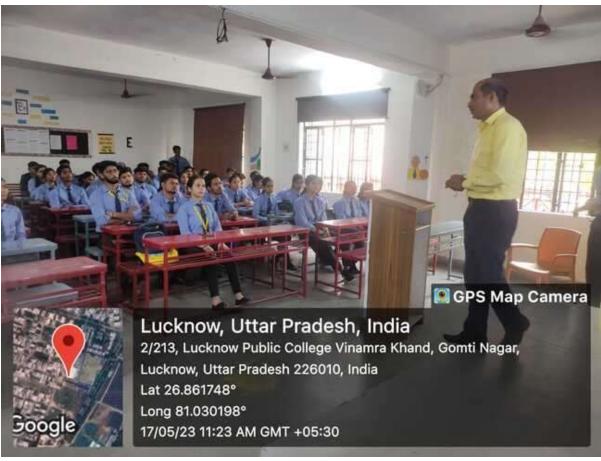

# <u>LUCKNOW PUBLIC COLLEGE OF PROFESSIONAL STUDIES</u> WORLD HYPERTENSION DAY & HEALTH AWARENESS SESSION

Date: 17<sup>th</sup> May, 2023

World Hypertension Day (WHD) is a day designated and initiated by The World Hypertension League (WHL), which is itself an umbrella to organizations of 85 national hypertension societies and leagues. The day was initiated to increase the awareness of hypertension. This was especially important because of the lack of appropriate knowledge among hypertensive patients. More than one billion people around the world live with hypertension (high blood pressure), which is a major cause of cardiovascular disease and premature death worldwide.

On the ocassion of **World Hypertension Day (WHD)**, Lucknow Public College of Professional Studies organized a session for the students of LPCPS which was **Prof. (Dr.) Laxmi Shankar Awasthi (Dean Academics)** and there was a special session by **Dr. Harsh Mahan, MBBS, HBM(AUS)** on health awareness. All the students were very enthusiastic for this session and actively participated thought out this session.