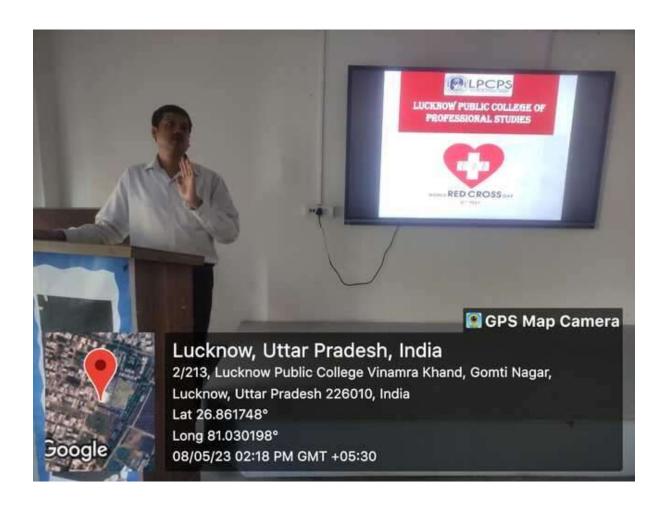

# LUCKNOW PUBLIC COLLEGE OF PROFESSIONAL STUDIES WORLD RED CROSS DAY & RABINDRA NATH TAGORE JAYANTI

Date: 8<sup>th</sup> May, 2023

**Rabindranath Tagore Jayanti 2023** is a significant occasion that is celebrated to commemorate the birth anniversary of **Rabindranath Tagore**. He was a legendary poet, writer, philosopher, and social reformer who played a vital role in shaping the cultural and literary heritage of India. Born on May 7, 1861, in Calcutta, **Rabindranath Tagore** is widely regarded as one of the greatest literary figures in the world.

World Red Cross and Red Crescent Day is an annual celebration of the principles of the International Red Cross and Red Crescent Movement. World Red Cross Red Crescent Day is celebrated on 8 May each year. This date is the anniversary of the birth of Jean-Henry Dunant, who was born on 8 May 1828.

On the ocassion of **Rabindranath Tagore Jayanti and Red Cross Day**, Lucknow Public College of Professional Studies organized a session for the students of LPCPS which was given by Mr Vibhor (Department of Management) of LPCPS on 8<sup>th</sup> May 2023. All the students were very enthusiastic for this session and actively participated thought out this session.