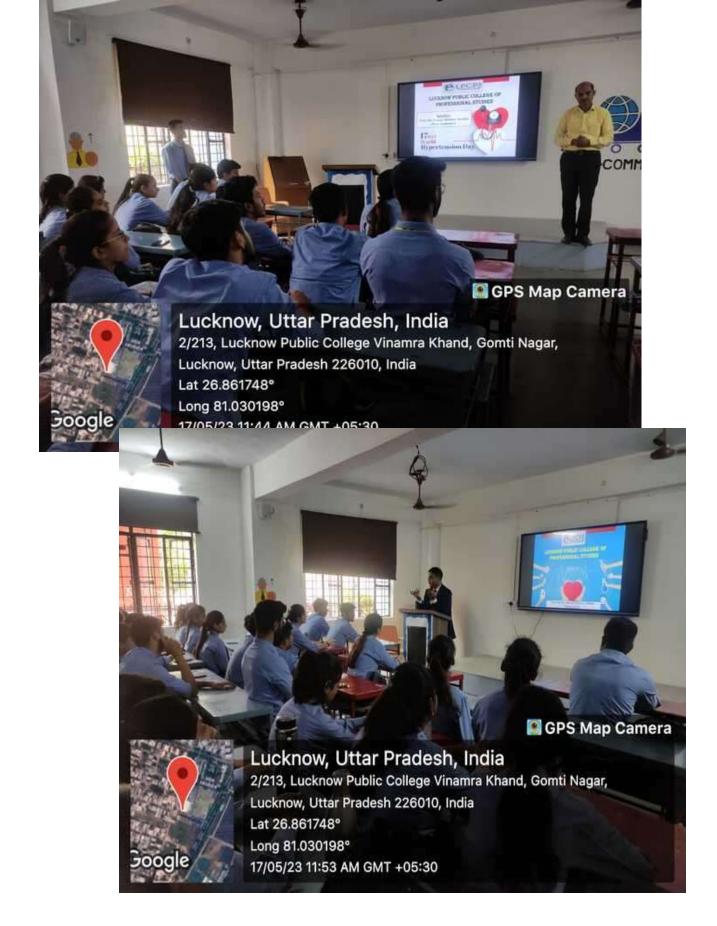

# <u>LUCKNOW PUBLIC COLLEGE OF PROFESSIONAL STUDIES</u> WORLD HYPERTENSION DAY & HEALTH AWARENESS SESSION

Date: 17<sup>th</sup> May, 2023

World Hypertension Day (WHD) is a day designated and initiated by The World Hypertension League (WHL), which is itself an umbrella to organizations of 85 national hypertension societies and leagues. The day was initiated to increase the awareness of hypertension. This was especially important because of the lack of appropriate knowledge among hypertensive patients. More than one billion people around the world live with hypertension (high blood pressure), which is a major cause of cardiovascular disease and premature death worldwide.

On the ocassion of **World Hypertension Day (WHD)**, Lucknow Public College of Professional Studies organized a session for the students of LPCPS which was **Prof. (Dr.) Laxmi Shankar Awasthi (Dean Academics)** and there was a special session by **Dr. Harsh Mahan, MBBS, HBM(AUS)** on health awareness. All the students were very enthusiastic for this session and actively participated thought out this session.