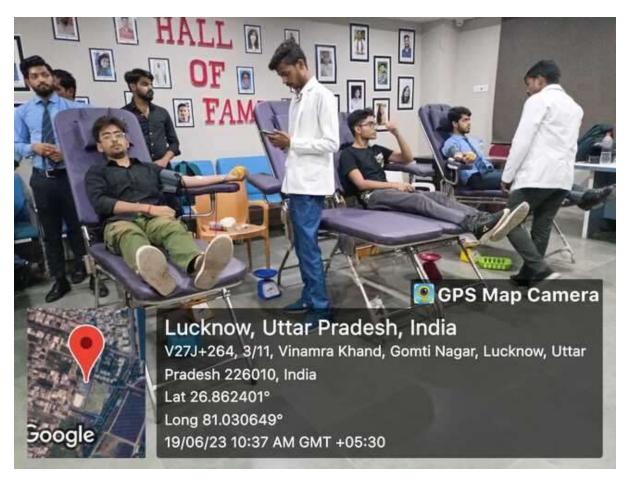

BLOOD DONOR DAY</u>

Date: 19<sup>th</sup> June, 2023

World Blood Donor Day (WBDD) is held on June 14 each year. The event was organised for the first time in 2004, by four core international organizations: the World Health Organization, the International Federation of Red Cross and Red Crescent Societies; the International Federation of Blood Donor Organizations (IFBDO) and the International Society of Blood Transfusion (ISBT) to raise awareness of the need for safe blood and blood products, and to thank blood donors for their voluntary, life-saving gifts of blood.

On the ocassion of World Blood Donor Day Lucknow Public College of Professional Studies organized a blood donation camp on  $19^{th}$  june 2023 .All the students and faculty did their contribution and donated the blood.