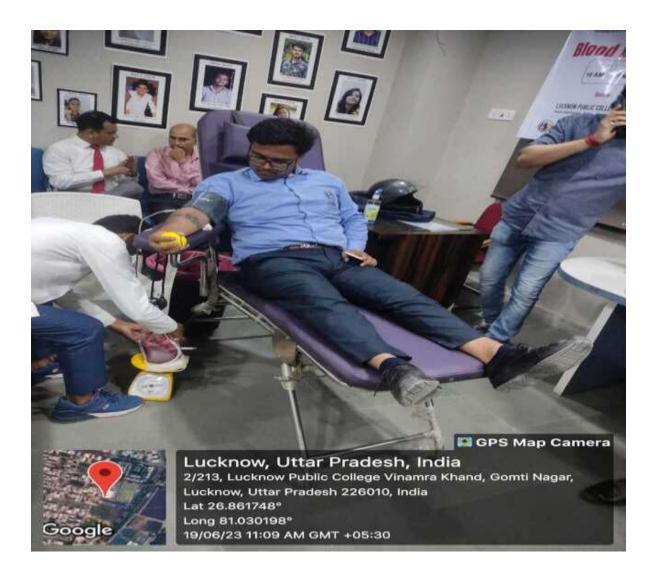

DONOR DAY</u>

Date: 19<sup>th</sup> June, 2023

World Blood Donor Day (WBDD) is held on June 14 each year. The event was organised for the first time in 2004, by four core international organizations: the World Health Organization, the International Federation of Red Cross and Red Crescent Societies; the International Federation of Blood Donor Organizations (IFBDO) and the International Society of Blood Transfusion (ISBT) to raise awareness of the need for safe blood and blood products, and to thank blood donors for their voluntary, life-saving gifts of blood.

On the ocassion of World Blood Donor Day Lucknow Public College of Professional Studies organized a blood donation camp on  $19^{th}$  june 2023 .All the students and faculty did their contribution and donated the blood.