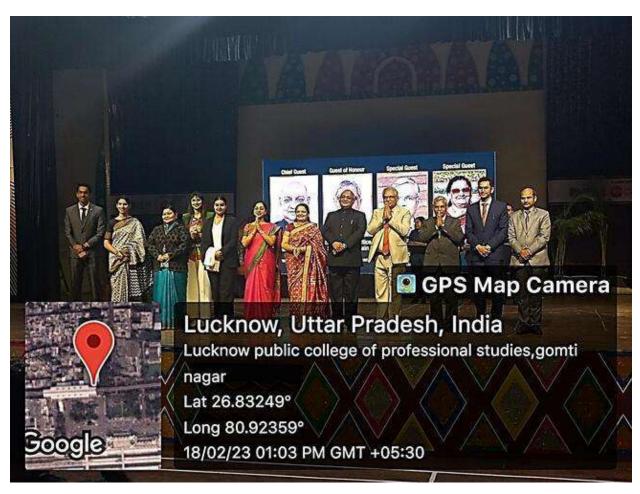

# LUCKNOW PUBLIC COLLEGE OF PROFESSIONAL STUDIES HOLISTIC APPROACH- NEED OF MORDERN EDUCATION SYSTEM

Date: 18th Feb, 2023

LPCPS organized a seminar on the **theme** – "Holistic approach – Need of modern education system" where the women contribution was discussed in modern education system in which Chief Guest Hon'ble Mr. Justice\_Dinesh\_Maheshwari, Judge, Supreme Court of India, delivered his keynote address, highlighting the importance of human values.

On this occasion, Mrs. Suman\_Maheshwari, Hon'ble Justice\_Shabihul\_Hasnain\_Shastri, Chairman-Drugs & Narcotics Board, Punjab, Directors of Lucknow Public Schools and Colleges- Neha\_Singh Garima\_Singh Harshit\_Singh Shikharpal\_Singh, Deputy Director Meena\_Tangri Zee UP/UK officials, LPCPS Dean Prof. LS\_Awasthi, faculties, and students were present .Event started with lamp lightening and followed by traditional dances, chief guest motivated and spread awareness to all the audience with his speech and finally event ended with facilitation ceremony, all the students and women who have excelled in their respective sectors were awarded by our chief guest.