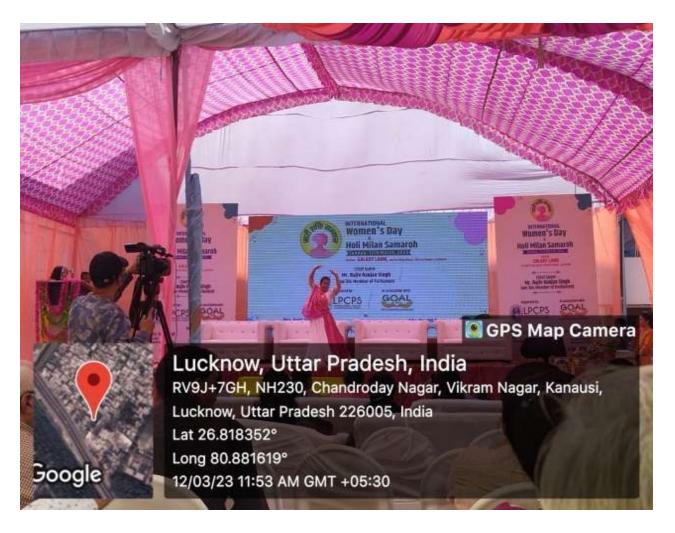

# LUCKNOW PUBLIC COLLEGE OF PROFESSIONAL STUDIES INTERNATIONAL WOMEN'S DAY AND HOLI FESTIVAL

Date: 12th March, 2023 Time: 10 AM onwards

Venue: Galaxy Lawn, Hardoi Ring Road, Vikram nagar, Lucknow

LPCPS celebrated International Women's Day along with holi festival, LPCPS organized a seminar on the theme 'Naari Shakti Samman' where the women were portrayed to take a stand for themselves and fight for their rights and "Holi Milan".

The Chief Guest of the event was Mr. Rajiv Rajan Singh (Hon'ble Member of Parliament)

Event started with lamp lightening and followed by traditional dances,, welcome speech was delivered by Ms Kanti Singh then chief guest Mr Rajiv Rajan Singh motivated and spread awareness to all the audience with his speech and finally event ended with facilitation ceremony, all the students and women who have excelled in their respective sectors were awarded by our chief guest. Everyone cherished and enjoyed happiness of color, eating gujiya, following the traditions of Holi.