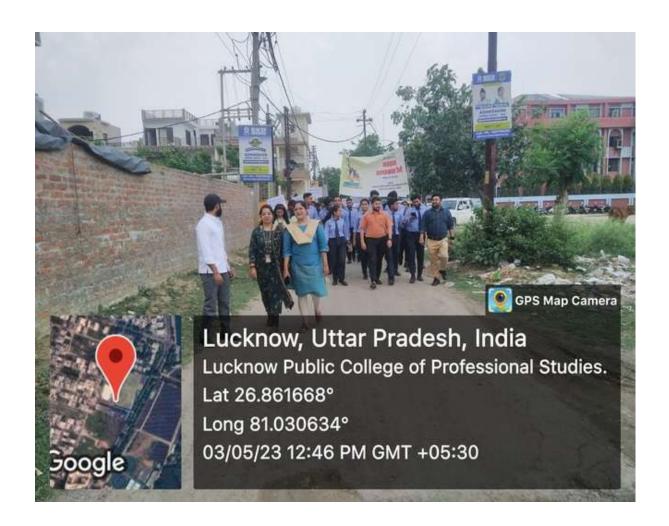

#### **VOTER AWARENESS RALLY BY LPCPS STUDENTS**

Ref.: LPCPS/PRINCIPAL/22-23/. 0.5 06

Date: 6/05/2023

Lucknow Public College of Professional Studies organized a voter awareness session for the students of LPCPS which was given by Mr. Nawaz Khan (student of B.com II semester) of LPCPS .Very good speech was given by him and students participated actively.