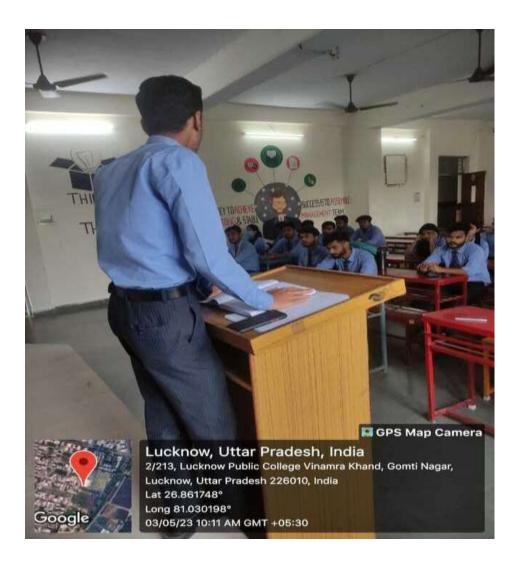

# LUCKNOW PUBLIC COLLEGE OF PROFESSIONAL STUDIES VOTER AWARENESS SESSION

Date: 3<sup>rd</sup> May, 2023

Voting is an integral part of democracy, and it is necessary for people to have a voice. Everyone has the right to vote, which means that all Indians can vote for the Prime Minister of their choice. By voting, you can create change and make a difference in your community. It is also important to vote because you can only repeal a law if most citizens agree with it.

Voting is one way to be more civically engaged with your government. It is vital to make a difference in the world by having your voice heard and representing the views of people who don't have a voice. If you want to create change, voting is an excellent way. Voting in election helps citizens ensure that the country is granted better rights and protection.

Lucknow Public College of Professional Studies organized a voter awareness session for the students of LPCPS which was given by Mr. Nawaz Khan (student of B.com II semester) of LPCPS .Very good speech was given by him and students participated actively.