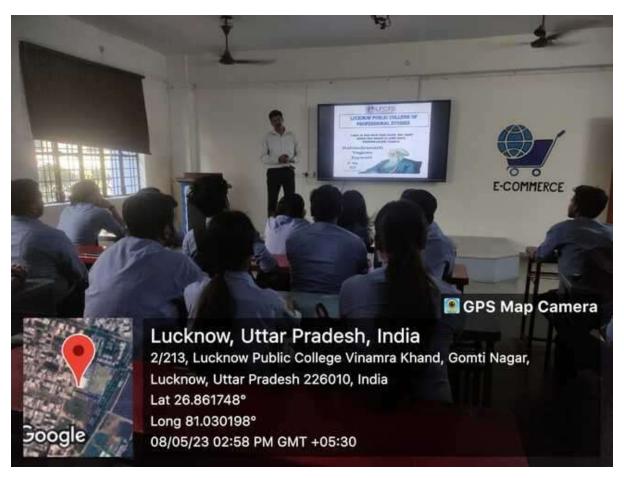

# LUCKNOW PUBLIC COLLEGE OF PROFESSIONAL STUDIES WORLD RED CROSS DAY & RABINDRA NATH TAGORE JAYANTI

Date: 8<sup>th</sup> May, 2023

**Rabindranath Tagore Jayanti 2023** is a significant occasion that is celebrated to commemorate the birth anniversary of **Rabindranath Tagore**. He was a legendary poet, writer, philosopher, and social reformer who played a vital role in shaping the cultural and literary heritage of India. Born on May 7, 1861, in Calcutta, **Rabindranath Tagore** is widely regarded as one of the greatest literary figures in the world.

On the ocassion of **Rabindranath Tagore Jayanti and Red Cross Day**, Lucknow Public College of Professional Studies organized a session for the students of LPCPS which was given by Mr Vibhor (Department of Management) of LPCPS on 8<sup>th</sup> May 2023. All the students were very enthusiastic for this session and actively participated thought out this session.