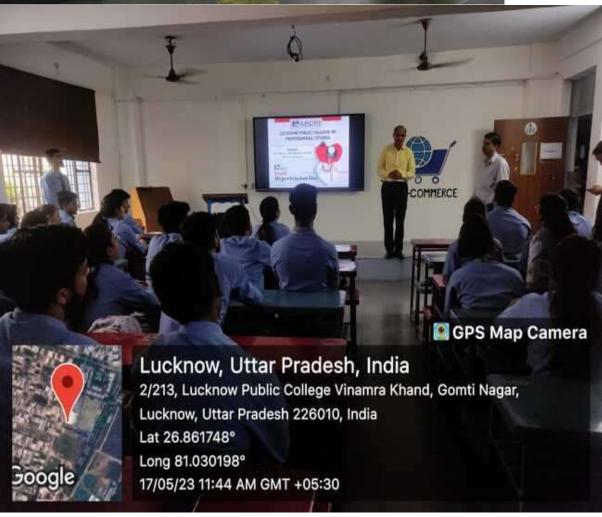

# <u>LUCKNOW PUBLIC COLLEGE OF PROFESSIONAL STUDIES</u> WORLD HYPERTENSION DAY & HEALTH AWARENESS SESSION

Date: 17<sup>th</sup> May, 2023

World Hypertension Day (WHD) is a day designated and initiated by The World Hypertension League (WHL), which is itself an umbrella to organizations of 85 national hypertension societies and leagues. The day was initiated to increase the awareness of hypertension. This was especially important because of the lack of appropriate knowledge among hypertensive patients. More than one billion people around the world live with hypertension (high blood pressure), which is a major cause of cardiovascular disease and premature death worldwide.

On the ocassion of **World Hypertension Day (WHD)**, Lucknow Public College of Professional Studies organized a session for the students of LPCPS which was **Prof. (Dr.) Laxmi Shankar Awasthi (Dean Academics)** and there was a special session by **Dr. Harsh Mahan, MBBS, HBM(AUS)** on health awareness. All the students were very enthusiastic for this session and actively participated thought out this session.