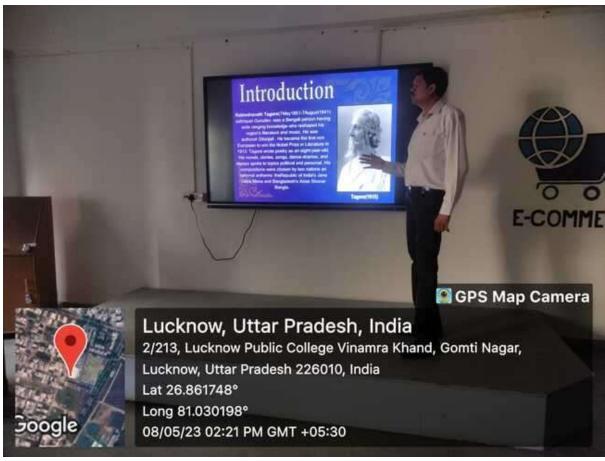

# LUCKNOW PUBLIC COLLEGE OF PROFESSIONAL STUDIES WORLD RED CROSS DAY & RABINDRA NATH TAGORE JAYANTI

Date: 8<sup>th</sup> May, 2023

**Rabindranath Tagore Jayanti 2023** is a significant occasion that is celebrated to commemorate the birth anniversary of **Rabindranath Tagore**. He was a legendary poet, writer, philosopher, and social reformer who played a vital role in shaping the cultural and literary heritage of India. Born on May 7, 1861, in Calcutta, **Rabindranath Tagore** is widely regarded as one of the greatest literary figures in the world.

On the ocassion of **Rabindranath Tagore Jayanti and Red Cross Day**, Lucknow Public College of Professional Studies organized a session for the students of LPCPS which was given by Mr Vibhor (Department of Management) of LPCPS on 8<sup>th</sup> May 2023. All the students were very enthusiastic for this session and actively participated thought out this session.