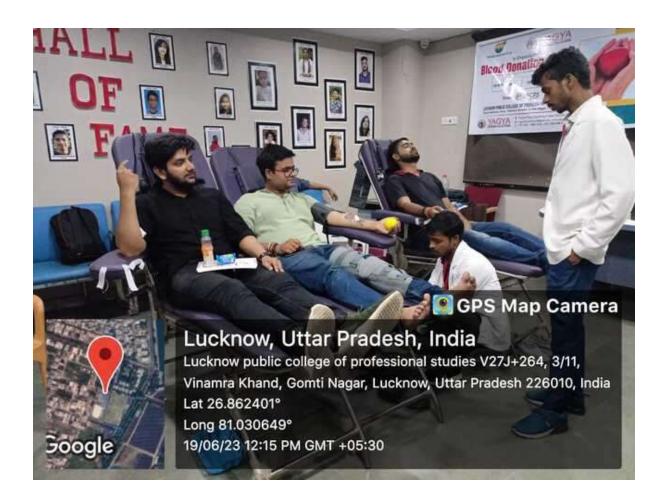

OD DONOR DAY</u>

Date: 19<sup>th</sup> June, 2023

World Blood Donor Day (WBDD) is held on June 14 each year. The event was organised for the first time in 2004, by four core international organizations: the World Health Organization, the International Federation of Red Cross and Red Crescent Societies; the International Federation of Blood Donor Organizations (IFBDO) and the International Society of Blood Transfusion (ISBT) to raise awareness of the need for safe blood and blood products, and to thank blood donors for their voluntary, life-saving gifts of blood.

On the ocassion of World Blood Donor Day Lucknow Public College of Professional Studies organized a blood donation camp on  $19^{th}$  june 2023 .All the students and faculty did their contribution and donated the blood.