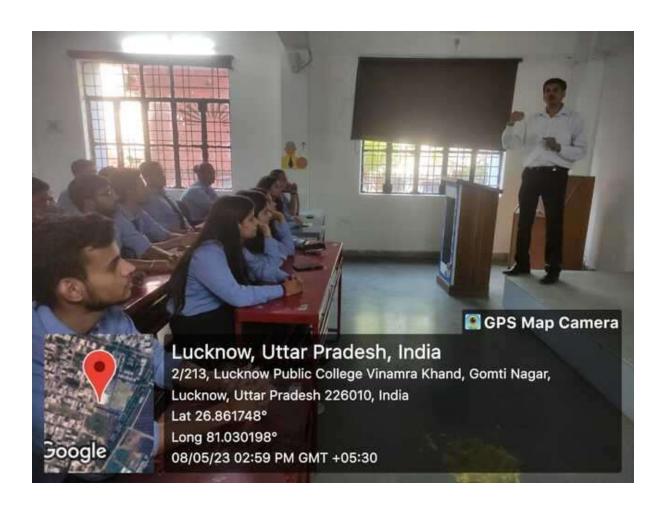

# LUCKNOW PUBLIC COLLEGE OF PROFESSIONAL STUDIES WORLD RED CROSS DAY & RABINDRA NATH TAGORE JAYANTI

Date: 8<sup>th</sup> May, 2023

**Rabindranath Tagore Jayanti 2023** is a significant occasion that is celebrated to commemorate the birth anniversary of **Rabindranath Tagore**. He was a legendary poet, writer, philosopher, and social reformer who played a vital role in shaping the cultural and literary heritage of India. Born on May 7, 1861, in Calcutta, **Rabindranath Tagore** is widely regarded as one of the greatest literary figures in the world.

On the ocassion of **Rabindranath Tagore Jayanti and Red Cross Day**, Lucknow Public College of Professional Studies organized a session for the students of LPCPS which was given by Mr Vibhor (Department of Management) of LPCPS on 8<sup>th</sup> May 2023. All the students were very enthusiastic for this session and actively participated thought out this session.