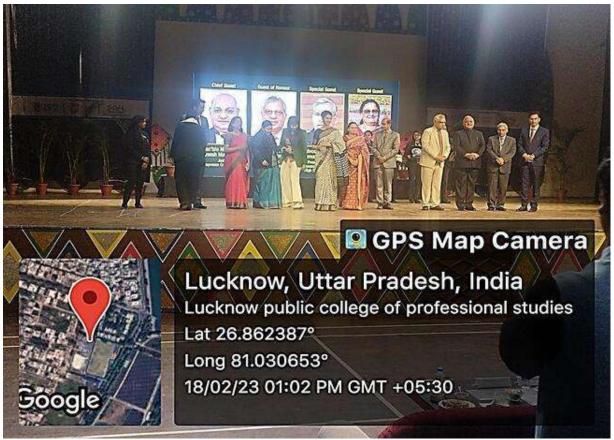

# LUCKNOW PUBLIC COLLEGE OF PROFESSIONAL STUDIES HOLISTIC APPROACH- NEED OF MORDERN EDUCATION SYSTEM

Date: 18th Feb, 2023

LPCPS organized a seminar on the **theme** – "Holistic approach – Need of modern education system" where the women contribution was discussed in modern education system in which Chief Guest Hon'ble Mr. Justice\_Dinesh\_Maheshwari, Judge, Supreme Court of India, delivered his keynote address, highlighting the importance of human values.

On this occasion, Mrs. Suman\_Maheshwari, Hon'ble Justice\_Shabihul\_Hasnain\_Shastri, Chairman-Drugs & Narcotics Board, Punjab, Directors of Lucknow Public Schools and Colleges- Neha\_Singh Garima\_Singh Harshit\_Singh Shikharpal\_Singh, Deputy Director Meena\_Tangri Zee UP/UK officials, LPCPS Dean Prof. LS\_Awasthi, faculties, and students were present .Event started with lamp lightening and followed by traditional dances, chief guest motivated and spread awareness to all the audience with his speech and finally event ended with facilitation ceremony, all the students and women who have excelled in their respective sectors were awarded by our chief guest.