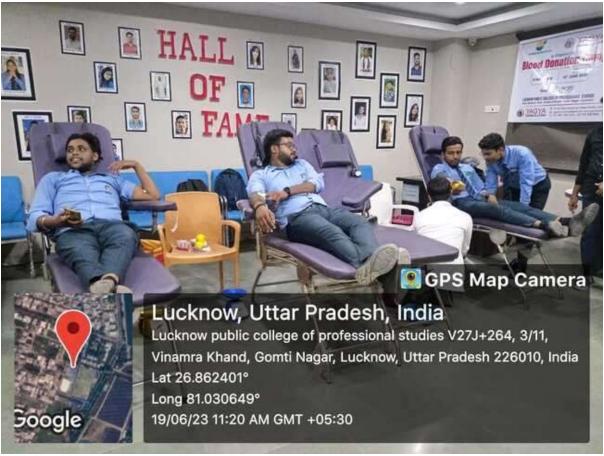

LOOD DONOR DAY</u>

Date: 19<sup>th</sup> June, 2023

World Blood Donor Day (WBDD) is held on June 14 each year. The event was organised for the first time in 2004, by four core international organizations: the World Health Organization, the International Federation of Red Cross and Red Crescent Societies; the International Federation of Blood Donor Organizations (IFBDO) and the International Society of Blood Transfusion (ISBT) to raise awareness of the need for safe blood and blood products, and to thank blood donors for their voluntary, life-saving gifts of blood.

On the ocassion of World Blood Donor Day Lucknow Public College of Professional Studies organized a blood donation camp on  $19^{th}$  june 2023 .All the students and faculty did their contribution and donated the blood.