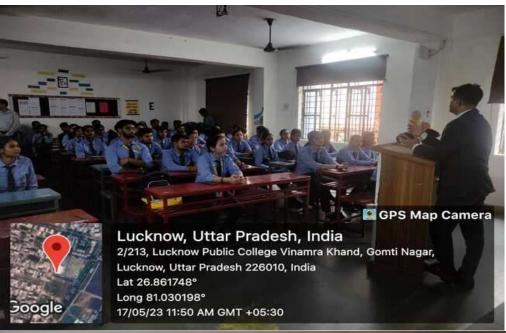

# <u>LUCKNOW PUBLIC COLLEGE OF PROFESSIONAL STUDIES</u> WORLD HYPERTENSION DAY & HEALTH AWARENESS SESSION

Date: 17<sup>th</sup> May, 2023

World Hypertension Day (WHD) is a day designated and initiated by The World Hypertension League (WHL), which is itself an umbrella to organizations of 85 national hypertension societies and leagues. The day was initiated to increase the awareness of hypertension. This was especially important because of the lack of appropriate knowledge among hypertensive patients. More than one billion people around the world live with hypertension (high blood pressure), which is a major cause of cardiovascular disease and premature death worldwide.

On the ocassion of **World Hypertension Day (WHD)**, Lucknow Public College of Professional Studies organized a session for the students of LPCPS which was **Prof. (Dr.) Laxmi Shankar Awasthi (Dean Academics)** and there was a special session by **Dr. Harsh Mahan, MBBS, HBM(AUS)** on health awareness. All the students were very enthusiastic for this session and actively participated thought out this session.