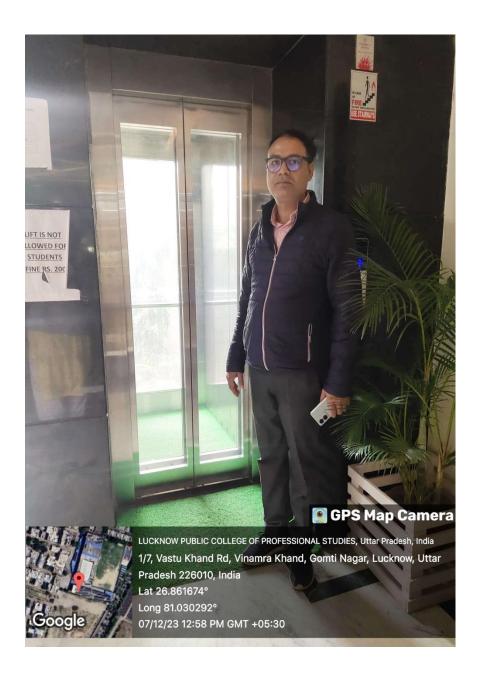

## 7.1.7 THE INSTITUTION FEATURES A BARRIERS-FRIENDLY, DISABLED-FRIENDLY ENVIRONMENT:

**1.** The Lucknow Public College of Professional Studies has a lift facility to enable those with special needs to access all floors and classrooms within the academic building.

LIFT
FACILITY
FOR
CONVENIENT
ACCESS TO
THE
ACADEMIC
BUILDING
AND
LECTURE RO
OMS FOR
DIVYANGJAN