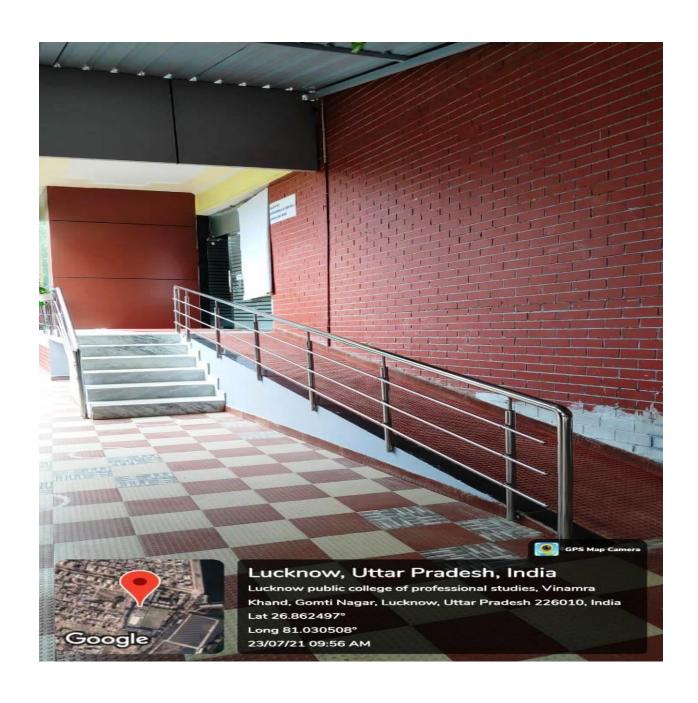

## 7.1.7 THE INSTITUTION FEATURES A BARRIERS-FRIENDLY, DISABLED-FRIENDLY ENVIRONMENT:

**1.** The Lucknow Public College of Professional Studies has a lift facility to enable those with special needs to access all floors and classrooms within the academic building.



LIFT
FACILITY
FOR
CONVENIENT
ACCESS TO
THE
ACADEMIC
BUILDING
AND
LECTURE RO
OMS FOR
DIVYANGJAN



## ACCESSIBLE RAMP FOR ACADEMIC BLOCK FOR DIVYANGJAN



## SPECIFICALLY ABLED FRIENDLY WASHROOM



## DIGGYANGJAN'S WHEELCHAIR FACILITIES

- 2. College also has the facility of especially able friendly washroom near academic block.
- 3. Assistive technology and facilities for persons with disabilities ( Divyangjan) accessible website, screen-reading software, mechanized equipment.

Lucknow public college has the screen reading software for assisting the students having visual disabilities which is available on NAAC website.

Name of Software: Non Visual Desktop Access (NVDA)

Website: <a href="http://www.nvda-project.org/">http://www.nvda-project.org/</a>

Name of Software: System Access To Go

Website: <a href="http://www.satogo.com/">http://www.satogo.com/</a>