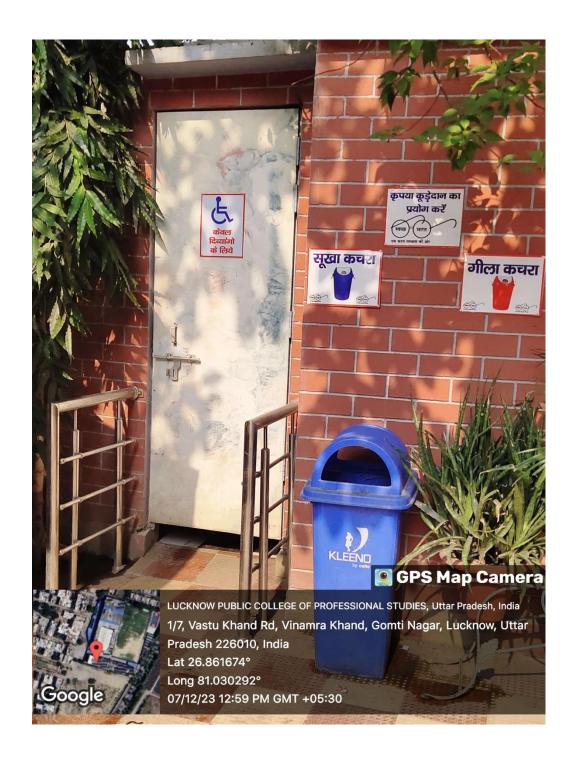

## 7.1.7 THE INSTITUTION FEATURES A BARRIERS-FRIENDLY, DISABLED-FRIENDLY ENVIRONMENT:

**1.** The Lucknow Public College of Professional Studies has a lift facility to enable those with special needs to access all floors and classrooms within the academic building.



LIFT
FACILITY
FOR
CONVENIENT
ACCESS TO
THE
ACADEMIC
BUILDING
AND
LECTURE RO
OMS FOR
DIVYANGJAN



## ACCESSIBLE RAMP FOR ACADEMIC BLOCK FOR DIVYANGJAN



## SPECIFICALLY ABLED FRIENDLY WASHROOM



## DIGGYANGJAN'S WHEELCHAIR FACILITIES

- 2. College also has the facility of especially able friendly washroom near academic block.
- 3. Assistive technology and facilities for persons with disabilities ( Divyangjan) accessible website, screen-reading software, mechanized equipment.

Lucknow public college has the screen reading software for assisting the students having visual disabilities which is available on NAAC website.

Name of Software: Non Visual Desktop Access (NVDA)

Website: <a href="http://www.nvda-project.org/">http://www.nvda-project.org/</a>

Name of Software: System Access To Go

Website: <a href="http://www.satogo.com/">http://www.satogo.com/</a>