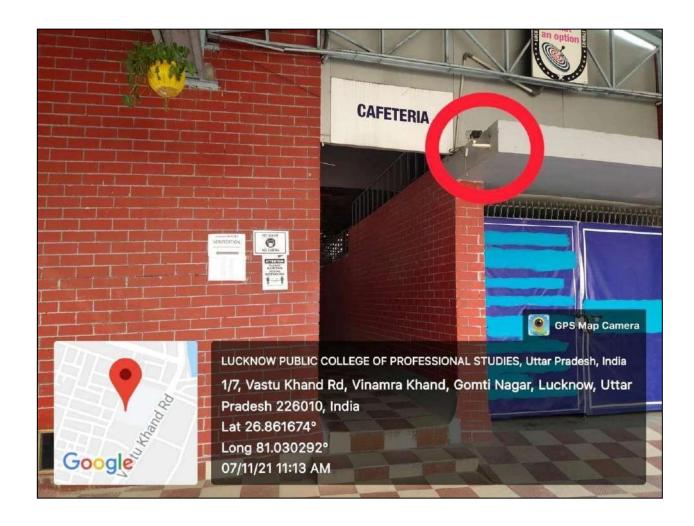

### **CCTV**

Principal
Lucknow Public College of Professional Studies
Vinamra Khand, Gomti Nagar, Lko.

Prof. Anil Singh
Principal

Principal
Lucknow Public College of Professional Studies
Vinamra Khand, Gomti Nagar, Lko.