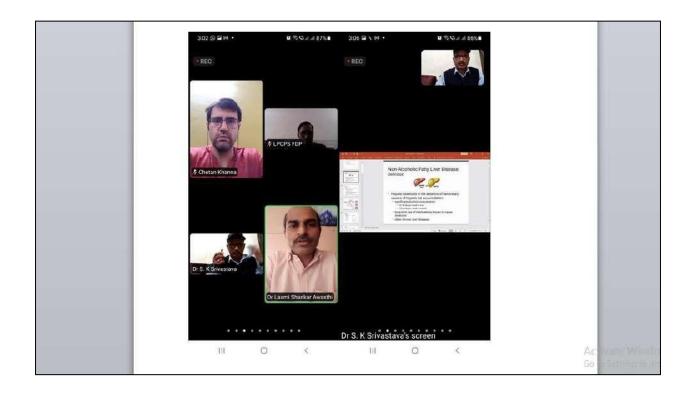

## SCREENSHOTS OF USER-INTERFACE

# 1. ADMINISTRATION

WEBSITE- Course, Syllabus, Notes, Other Information







#### **Biometric**







Geo-tagged picture of Biometric Machine in use at Lucknow Public College of Professional Studies



Prof. Anil Singh

### **CCTV**





Principal
Lucknow Public College of Professional Studies
Vinamra Khand, Gomti Nagar, Lko.



Prof. Anil Singh
Principal

Principal
Lucknow Public College of Professional Studies
Vinamra Khand, Gomti Nagar, Lko.

#### **Internet Connection**







#### **ERP-ESARTHI**











### **E-Faculty Development Programmes**







### **TURNITIN**





Principal
Lucknow Public College of Professional Studies
Vinamra Khand, Gomti Nagar, Lko.