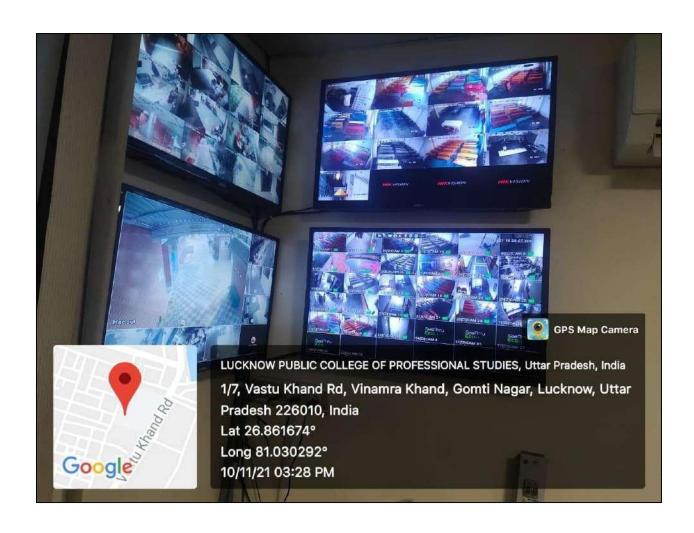

### **CCTV**

Principal
Lucknow Public College of Professional Studies
Vinamra Khand, Gomti Nagar, Lko.

Prof. Anil Singh
Principal

Principal
Lucknow Public College of Professional Studies
Vinamra Khand, Gomti Nagar, Lko.