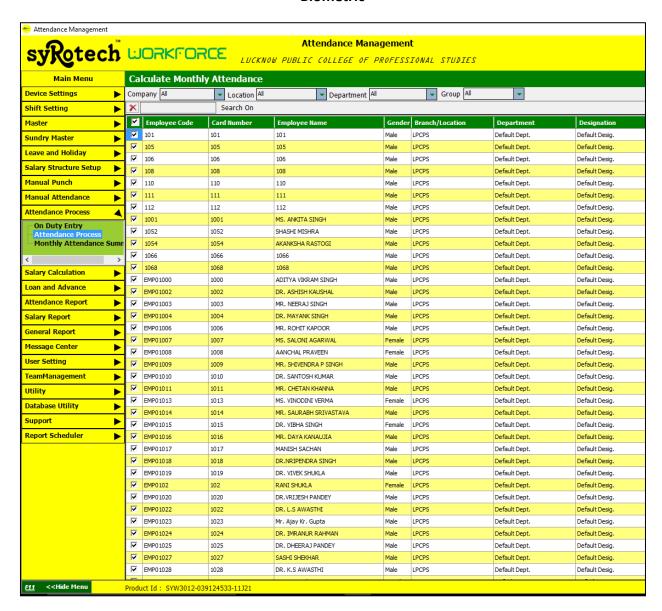

#### **Biometric**

Geo-tagged picture of Biometric Machine in use at Lucknow Public College of Professional Studies

Prof. Anil Singh