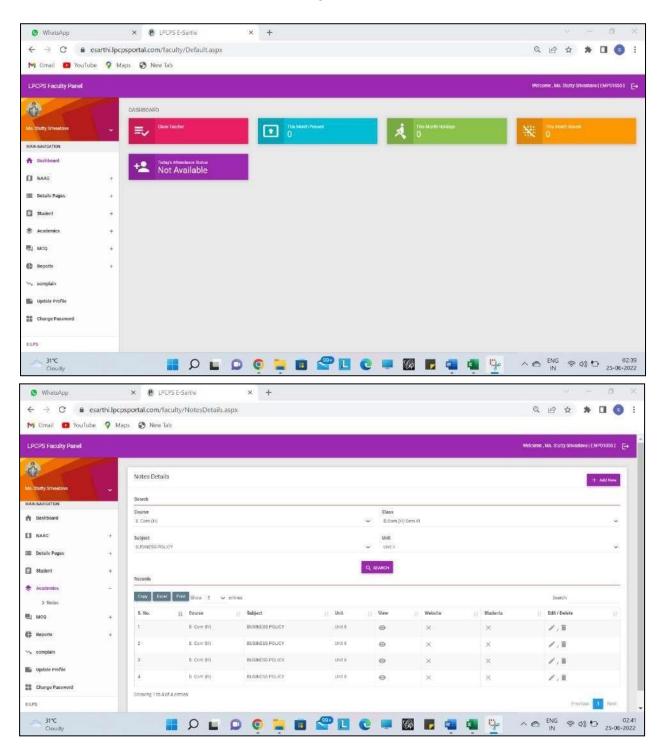

## SCREENSHOTS OF USER-INTERFACE

# 1. ADMINISTRATION

WEBSITE- Course, Syllabus, Notes, Other Information







#### **Biometric**







Geo-tagged picture of Biometric Machine in use at Lucknow Public College of Professional Studies



Prof. Anil Singh

### **CCTV**





Principal
Lucknow Public College of Professional Studies
Vinamra Khand, Gomti Nagar, Lko.



Prof. Anil Singh
Principal

Principal
Lucknow Public College of Professional Studies
Vinamra Khand, Gomti Nagar, Lko.

#### **Internet Connection**







#### **ERP-ESARTHI**











### **E-Faculty Development Programmes**







### **TURNITIN**





Principal
Lucknow Public College of Professional Studies
Vinamra Khand, Gomti Nagar, Lko.