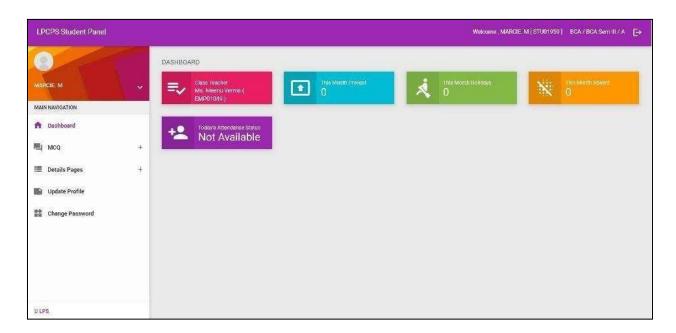

## SCREENSHOTS OF USER-INTERFACE

# 1. ADMINISTRATION

WEBSITE- Course, Syllabus, Notes, Other Information







#### **Biometric**







Geo-tagged picture of Biometric Machine in use at Lucknow Public College of Professional Studies



Prof. Anil Singh

### **CCTV**





Principal
Lucknow Public College of Professional Studies
Vinamra Khand, Gomti Nagar, Lko.



Prof. Anil Singh
Principal

Principal
Lucknow Public College of Professional Studies
Vinamra Khand, Gomti Nagar, Lko.

#### **Internet Connection**







#### **ERP-ESARTHI**











### **E-Faculty Development Programmes**







### **TURNITIN**





Principal
Lucknow Public College of Professional Studies
Vinamra Khand, Gomti Nagar, Lko.