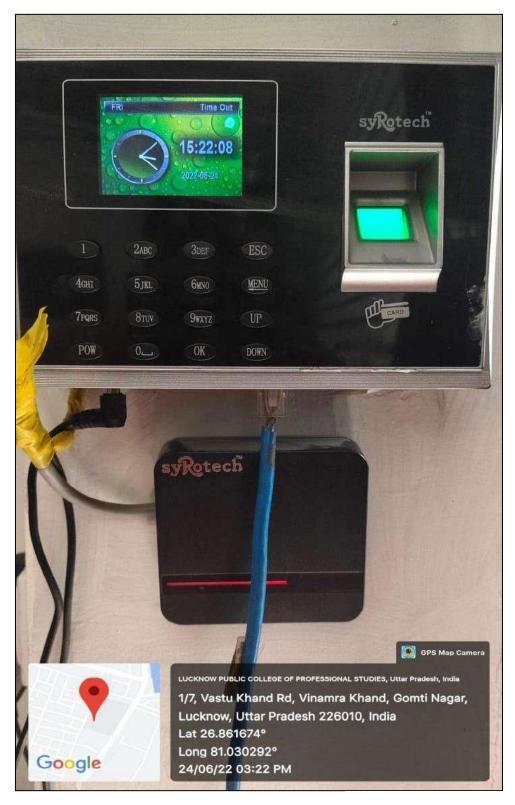

#### **Biometric**

Geo-tagged picture of Biometric Machine in use at Lucknow Public College of Professional Studies

Prof. Anil Singh