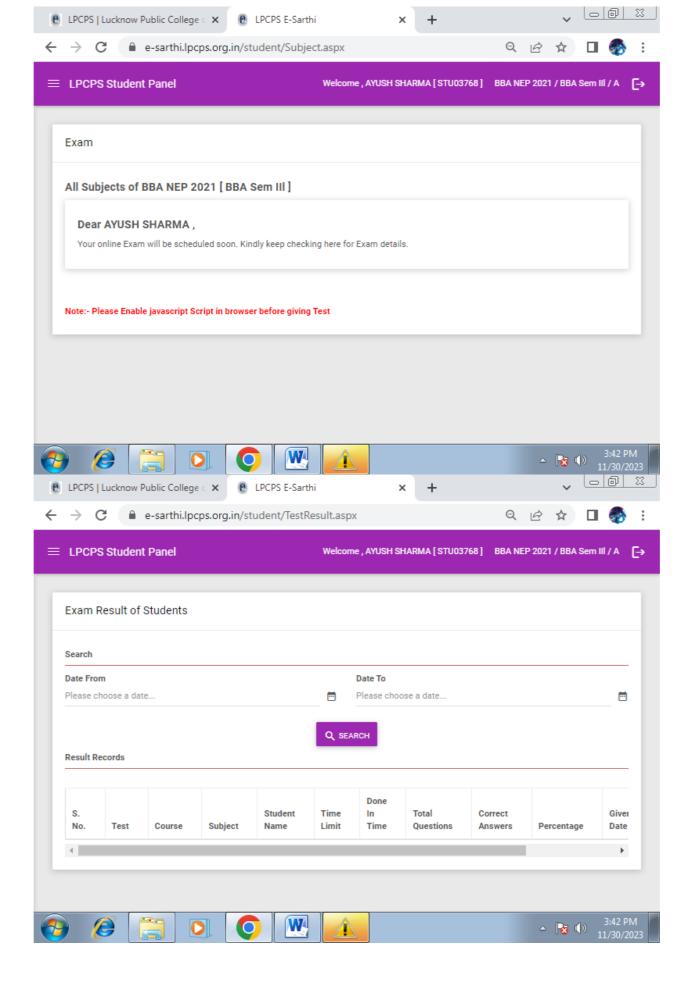

it assignments. Similarly, students may also access their profiles through login IDs and passwords, wherein they may get access to the subject notes, their marks, and so on. It eases the entire administration of teachers and students related attendance, marks, and exchange of notes. Each tab is separately designed and implemented through an ERP system. All faculties and students use the ERP system for providing E-governance. Transparency of everything done in the college is exhibited through the ERP system. The ERP system has been built with an interface to the college website where notes may be shared on the college website as well.

#### Documents:

- 1. ERP-Bills
- 2. Screenshot of User-interface

#### **Screenshots of User-Interface**

# **Faculty Panel**





### Student ERP panel