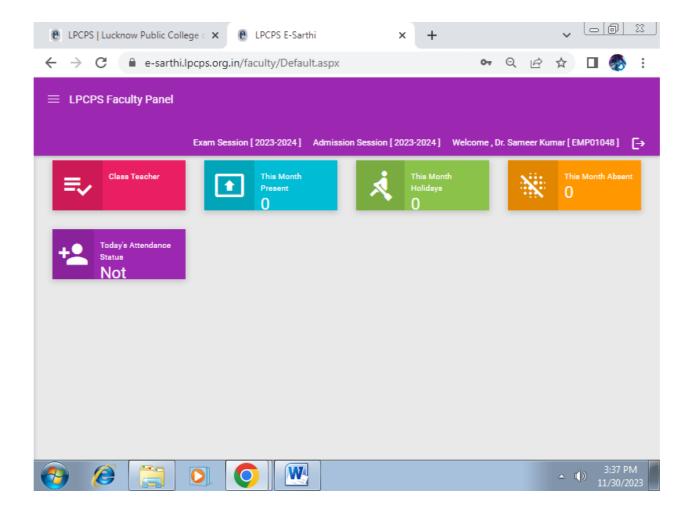

al results, give MCQ and submit assignments. Similarly, students may also access their profiles through login IDs and passwords, wherein they may get access to the subject notes, their marks, and so on. It eases the entire administration of teachers and students related attendance, marks, and exchange of notes. Each tab is separately designed and implemented through an ERP system. All faculties and students use the ERP system for providing E-governance. Transparency of everything done in the college is exhibited through the ERP system. The ERP system has been built with an interface to the college website where notes may be shared on the college website as well.

#### Documents:

- 1. ERP-Bills
- 2. Screenshot of User-interface

#### **Screenshots of User-Interface**

# **Faculty Panel**





### Student ERP panel