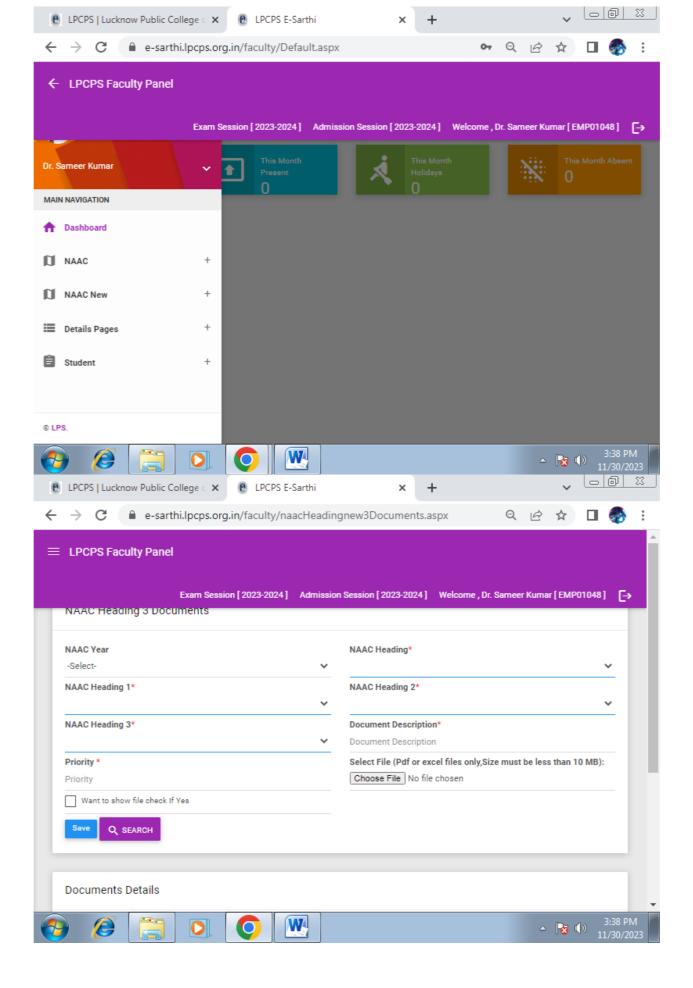

results, give MCQ and submit assignments. Similarly, students may also access their profiles through login IDs and passwords, wherein they may get access to the subject notes, their marks, and so on. It eases the entire administration of teachers and students related attendance, marks, and exchange of notes. Each tab is separately designed and implemented through an ERP system. All faculties and students use the ERP system for providing E-governance. Transparency of everything done in the college is exhibited through the ERP system. The ERP system has been built with an interface to the college website where notes may be shared on the college website as well.

#### Documents:

- 1. ERP-Bills
- 2. Screenshot of User-interface

#### **Screenshots of User-Interface**

# **Faculty Panel**





### Student ERP panel