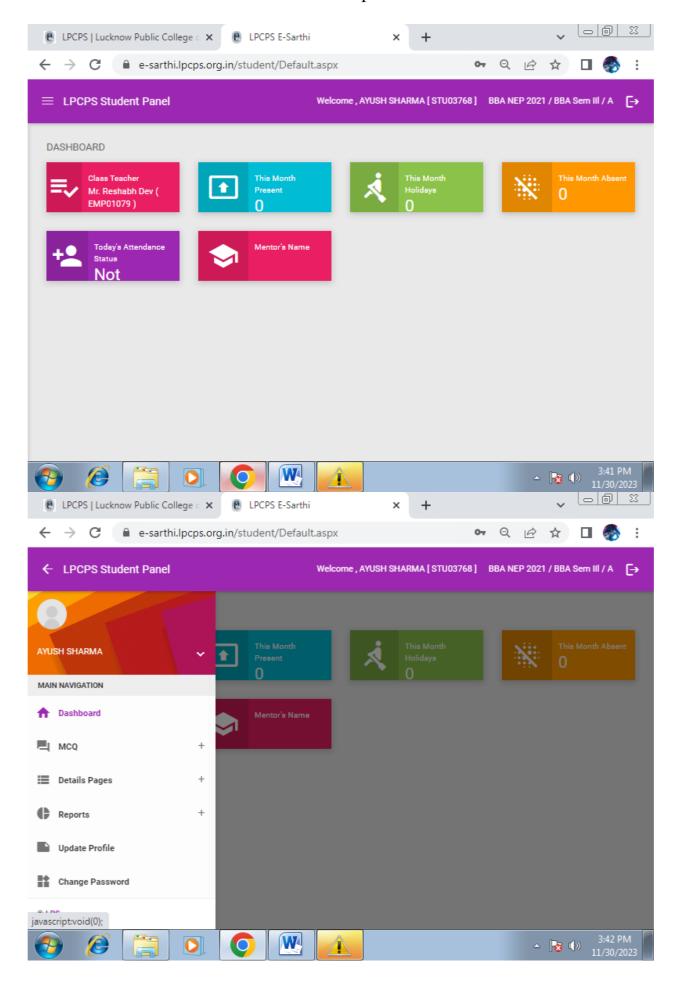

bmit assignments. Similarly, students may also access their profiles through login IDs and passwords, wherein they may get access to the subject notes, their marks, and so on. It eases the entire administration of teachers and students related attendance, marks, and exchange of notes. Each tab is separately designed and implemented through an ERP system. All faculties and students use the ERP system for providing E-governance. Transparency of everything done in the college is exhibited through the ERP system. The ERP system has been built with an interface to the college website where notes may be shared on the college website as well.

#### Documents:

- 1. ERP-Bills
- 2. Screenshot of User-interface

#### **Screenshots of User-Interface**

# **Faculty Panel**





### Student ERP panel