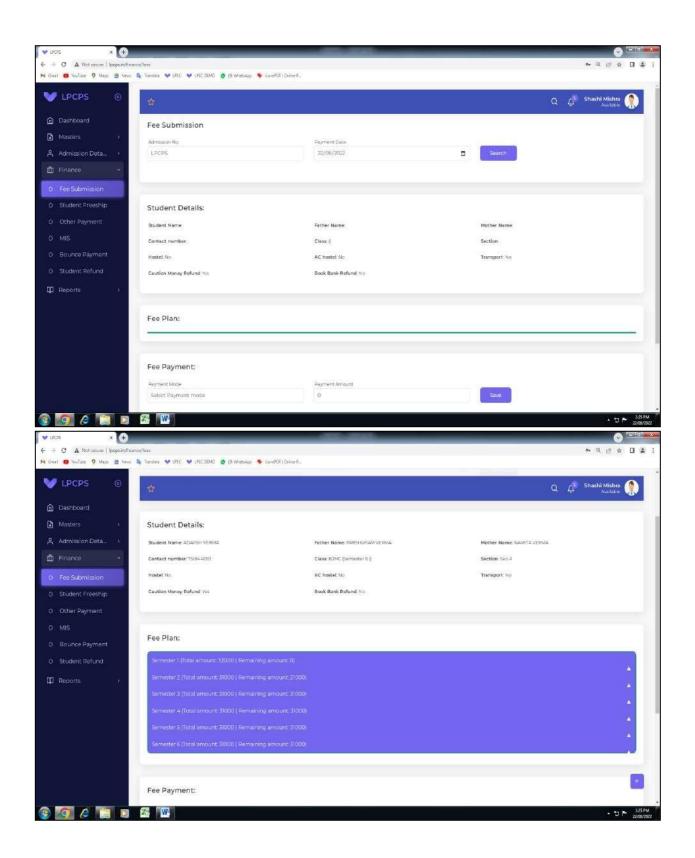

## Fee- Categories

| LPCPS            | •      |                                              |          |           |          | Q 🕂 Shashi Mishra 🏈 |
|------------------|--------|----------------------------------------------|----------|-----------|----------|---------------------|
| Dashboard        |        |                                              |          |           |          |                     |
|                  | Fee    | Plan:                                        |          |           |          |                     |
| Admission Deta.  |        | iester 1 (Total amount: 52000 ) Remaining ar | 10.000 M |           |          |                     |
|                  |        | Ester reporter announe szoboly Hernanning at | nouni oj |           |          |                     |
|                  |        | # feeHead Name                               | amount   | submitted | Freeship | Remaining           |
| Student Freeship | Ŕ      | ACHostelFee                                  | o        | 0         | o        | 0                   |
| Other Payment    |        | AdmissionFee                                 | 1000     | 1000      | 0        | (D                  |
|                  |        | BookSankFee                                  | 3500     | 0         | 3500     | ٥                   |
| Bounce Paymen    | st.    | CautionFee                                   | 5000     | ō         | 5000     | 0                   |
| Student Refund   |        | ExamFee                                      | 2500     | 2500      | 0        | 0                   |
|                  | 62 - C | HostelFee                                    | 0        | o         | 0        | 0                   |
|                  |        |                                              |          |           |          |                     |
|                  |        | TutionFee                                    | 28500    | 28500     | 0        | D                   |