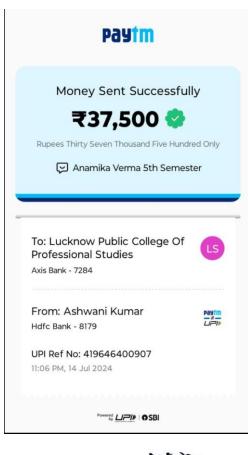

## **NEFT/Card Swipe/Online Payment**

| 28-09-2024 | CHANDRA/ICICI BANK<br>LIMITED/NEFT//RiaSingh2ndyear/Lucknow                | 1       | 19000.00  |
|------------|----------------------------------------------------------------------------|---------|-----------|
| 28-09-2024 | UPI/P2A/463825229641/MAHAKAL T/Axis<br>Bank/UPI/                           |         | 33500.00  |
| 30-09-2024 | NEFT/BKIDN24274557435/ANMOL<br>BHALLA/BANK OF INDIA/                       |         | /16250.00 |
| 30-09-2024 | UPI/P2A/427400045997/ADITI JAI/India<br>Pos/Payment/                       |         | 20500.00  |
| 30-09-2024 | UPI/P2A/427480705917/SAKSHI GI/Union<br>Ban/NA/                            |         | 17500.00  |
| 30-09-2024 | INB/NEFT/AXOIC27490251983/SNAR<br>DISTRIBUTOR PVT/ICICI BANK LIMITED////// | 8225.00 |           |
| 30-09-2024 | INB/NEFT/AXOIC27490457525/TWINS<br>CLOUD PVT LTD/ICICI BANK LIMITED//////  | 9722.00 |           |
| 30-09-2024 | UPI/P2A/464045517609/BICKY KUM/Punjab<br>Na/UPI/                           |         | 11000.00  |
| 30-09-2024 | UPI/P2A/427444821002/SATWIK DW/Punjab<br>Na/NA/                            |         | /22500.00 |