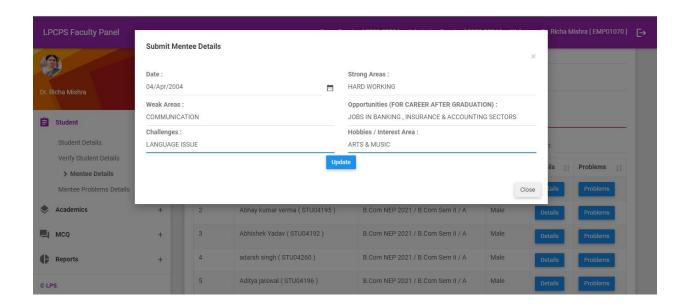

## MS. RASHMI SACHAN (EMP01065) MENTOR OF 36 B.COM-IV STUDENTS

#### MENTOR MENTEE DETAILS