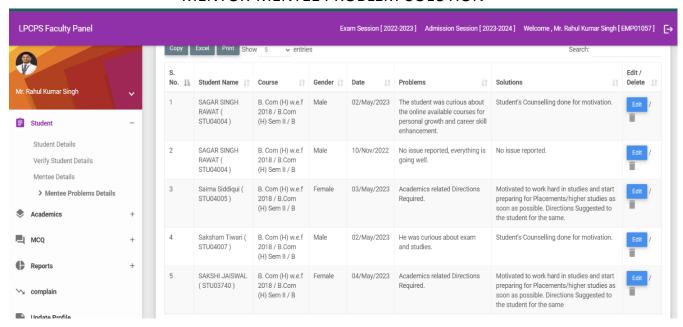

## Mr. RAHUL KUMAR SINGH (EMP01057) MENTOR OF 38 B.COM(H)-II STUDENTS

#### **SAMPLE**

#### MENTOR MENTEE DETAILS