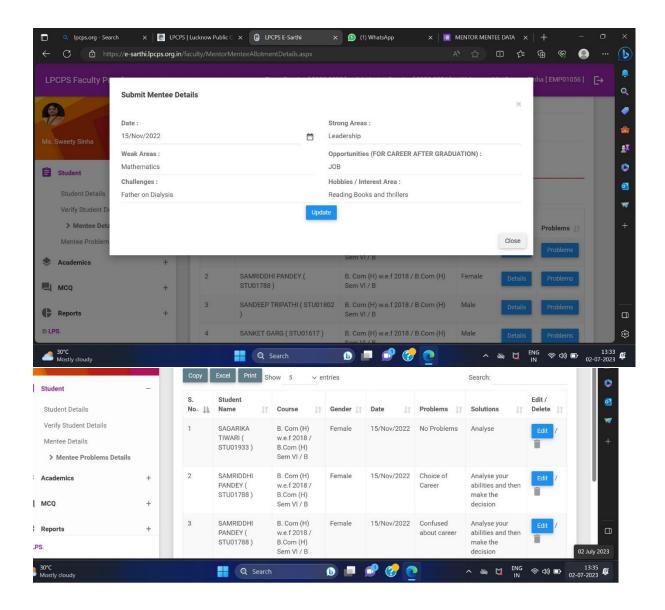

## MS. RASHMI SACHAN (EMP01065) MENTOR OF 36 B.COM-IV STUDENTS

#### MENTOR MENTEE DETAILS