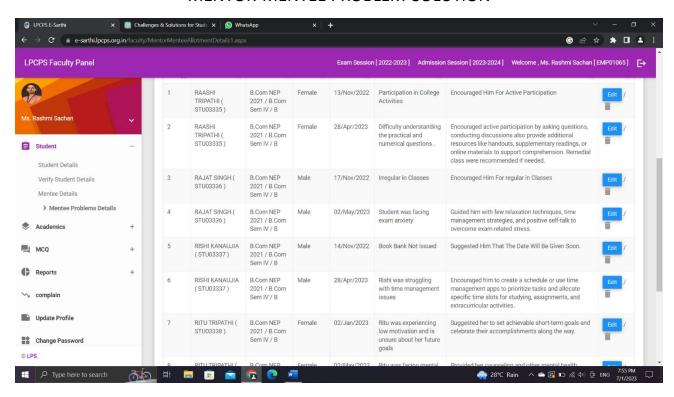

## MS. RASHMI SACHAN (EMP01065) MENTOR OF 36 B.COM-IV STUDENTS

#### MENTOR MENTEE DETAILS