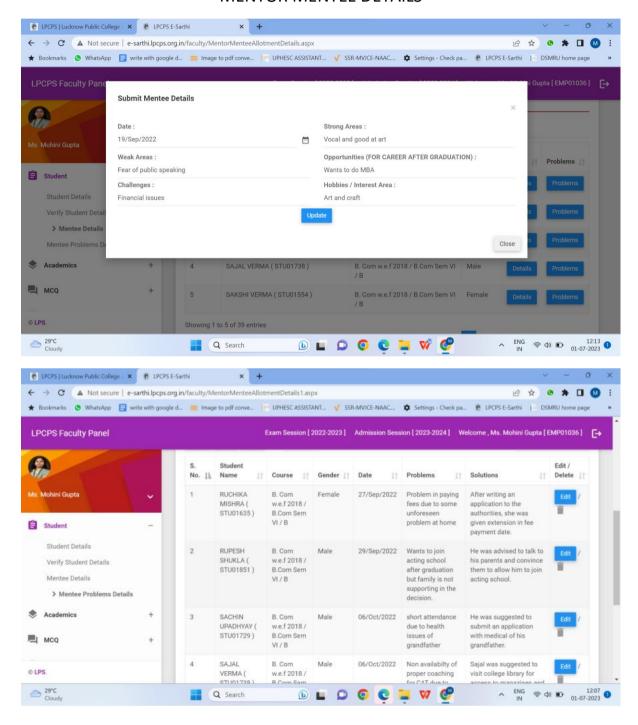

## MS. MOHINI GUPTA (EMP 01036)

### **MENTOR OF 39 B.COM VI STUDENTS**

#### MENTOR MENTEE DETAILS