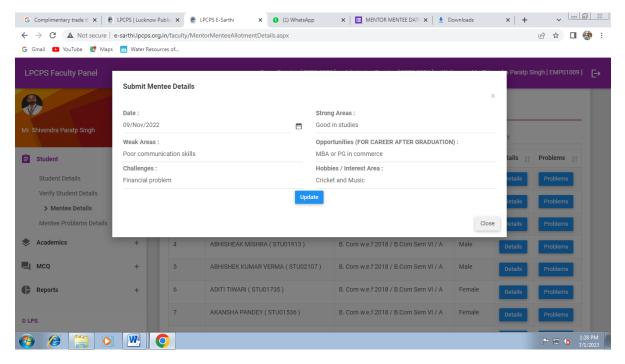

## MR SHIVENDRA PRATAP SINGH (EMP01009) MENTOR OF 38 B.COM-VI STUDENTS

#### MENTOR MENTEE DETAILS