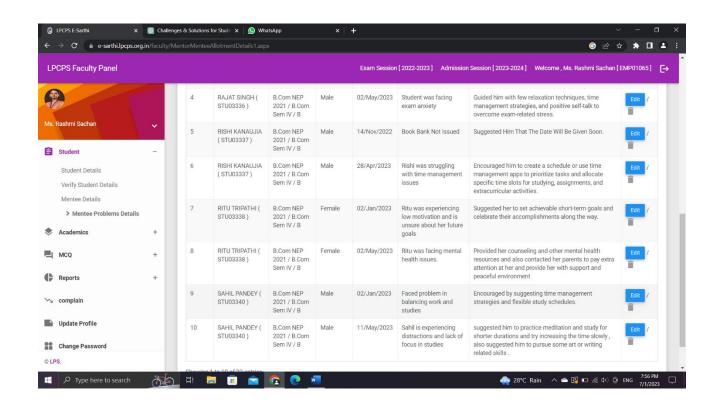

## MS. RASHMI SACHAN (EMP01065) MENTOR OF 36 B.COM-IV STUDENTS

#### MENTOR MENTEE DETAILS