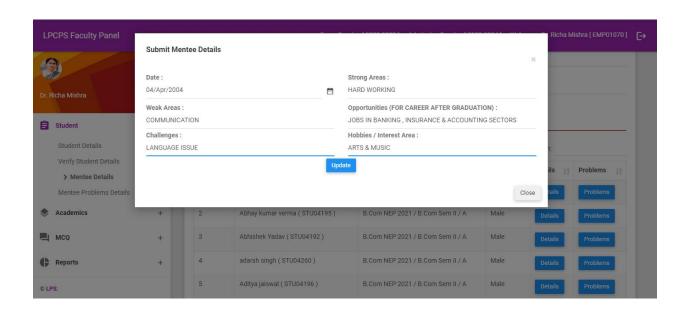

# DR. RICHA MISHRA MENTOR OF 41 B.COM –II STUDENTS MENTOR MENTEE DETAILS

#### MENTOR MENTEE DETAILS