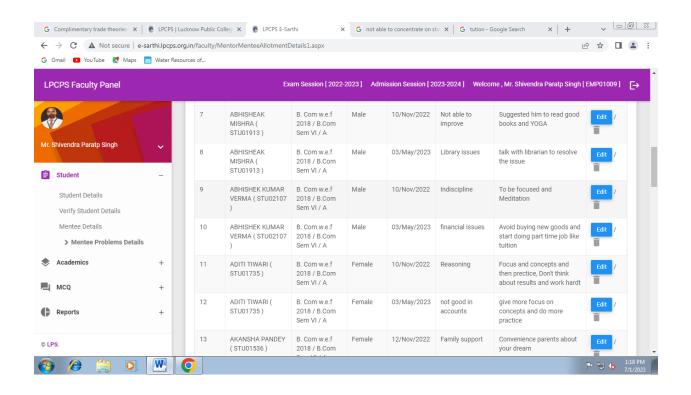

## MR SHIVENDRA PRATAP SINGH (EMP01009) MENTOR OF 38 B.COM-VI STUDENTS

#### MENTOR MENTEE DETAILS