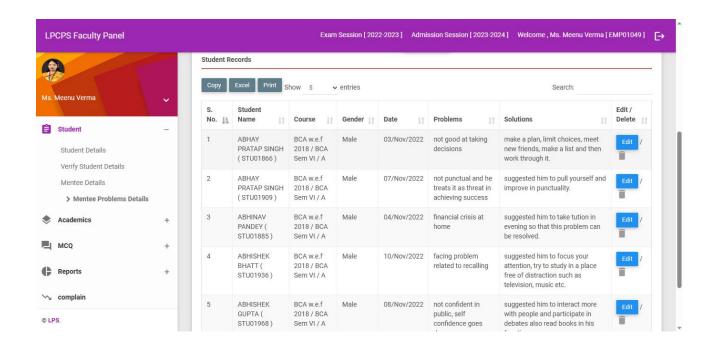

## MS. MEENU VERMA (EMP01049)

### **MENTOR OF 35 BCA -VI STUDENTS**

#### MENTOR MENTEE DETAILS