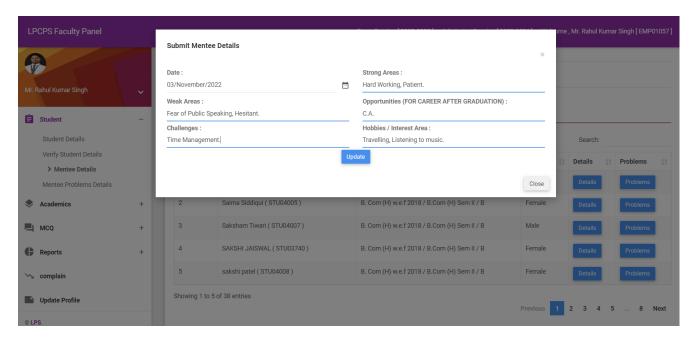

## Mr. RAHUL KUMAR SINGH (EMP01057) MENTOR OF 38 B.COM(H)-II STUDENTS

#### **SAMPLE**

#### MENTOR MENTEE DETAILS