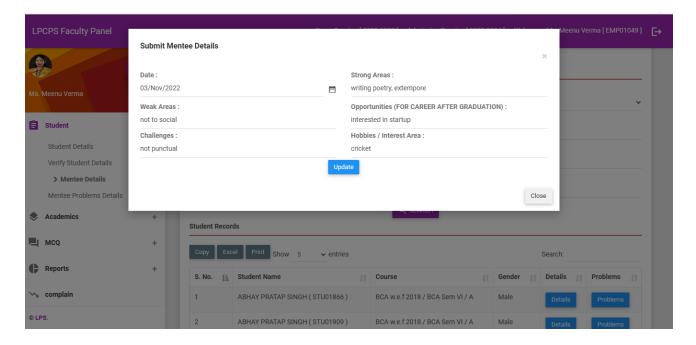

## MS. MEENU VERMA (EMP01049)

### **MENTOR OF 35 BCA -VI STUDENTS**

#### MENTOR MENTEE DETAILS