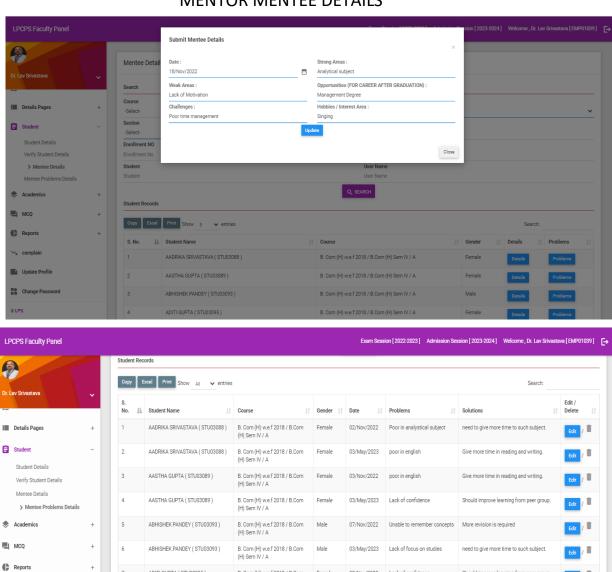

## **DR. LAV SRIVASTAVA (EMP01039)**

## **MENTOR OF 34 B.COM(HONS)-VI STUDENTS**

#### MENTOR MENTEE DETAILS

B. Com (H) w.e.f 2018 / B.Com

B. Com (H) w.e.f 2018 / B.Com

B. Com (H) w.e.f 2018 / B.Com Female

B. Com (H) w.e.f 2018 / B.Com Male

08/Nov/2022 Lack of confidence

03/May/2023 Preparing for SSC