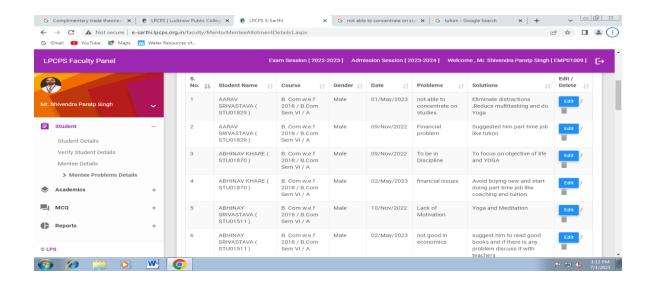

## MR SHIVENDRA PRATAP SINGH (EMP01009) MENTOR OF 38 B.COM-VI STUDENTS

#### MENTOR MENTEE DETAILS