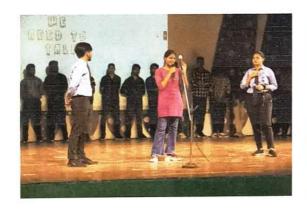

On the occasion of NSS Day celebrations, NSS unit organized a talk "Contribution of Youth towards Nation Building" by Dr. Nripendra Singh, Program Officer.

Lucknow Public College of Professional Studies Vinamra Khand, Gomtinagar, Lucknow

On the occasion of NSS Day celebrations, NSS unit organized a talk "Contribution of Youth towards Nation Building" by Dr. Nripendra Singh, Program Officer.

Vinamra Khand, Gomtinagar, Lucknew