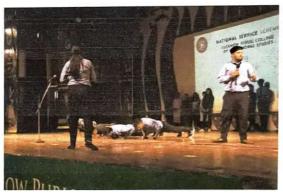

A total of 179 students and faculty members participated in this event. The event started around 01-30 PM in Conference Hall of LPCPS. Dr. Nripendra Singh & Dr. Abhay Shankar Pandey. NSS Programme officers welcomed the audience. Principal Prof. Anil Singh motivated and advised the volunteers to conduct more events under NSS platform.

On the occasion of NSS Day celebrations, NSS unit organized a talk "Contribution of Youth towards Nation Building" by Dr. Nripendra Singh, Program Officer.

Lucknow Public College of Professional Studies Vinamra Khand, Gomtinagar, Lucknow