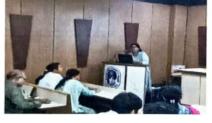

A total of 179 students and faculty members participated in this event. The event started around 01-30 PM in Conference Hall of LPCPS. Dr. Nripendra Singh & Dr. Abhay Shankar Pandey. NSS Programme officers welcomed the audience. Principal Prof. Anil Singh motivated and advised the volunteers to conduct more events under NSS platform.

On the occasion of NSS Day celebrations, NSS unit organized a talk "Contribution of Youth towards Nation Building" by Dr. Nripendra Singh, Program Officer.

Vinamra Khand, Gomtinagar, Lucknew