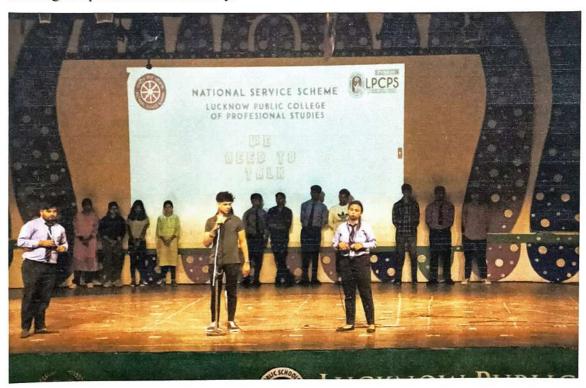

A total of 179 students and faculty members participated in this event. The event started around 01-30 PM in Conference Hall of LPCPS. Dr. Nripendra Singh & Dr. Abhay Shankar Pandey. NSS Programme officers welcomed the audience. Principal Prof. Anil Singh motivated and advised the volunteers to conduct more events under NSS platform.

On the occasion of NSS Day celebrations, NSS unit organized a talk "Contribution of Youth towards Nation Building" by Dr. Nripendra Singh, Program Officer.

Lucknow Public College of Professional Studies Vinamra Khand, Gomtinagar, Lucknow