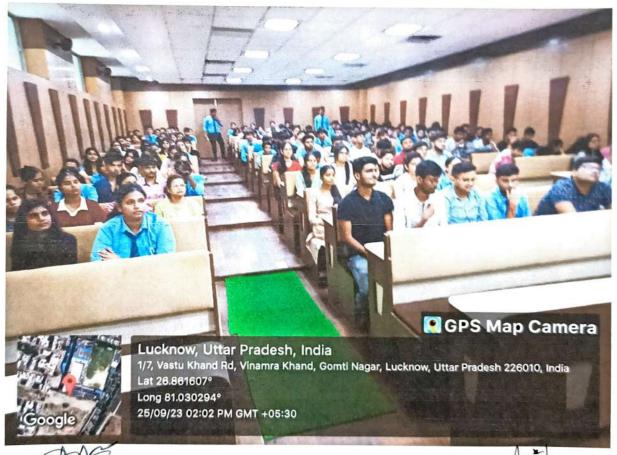

A total of 179 students and faculty members participated in this event. The event started around 01-30 PM in Conference Hall of LPCPS. Dr. Nripendra Singh & Dr. Abhay Shankar Pandey. NSS Programme officers welcomed the audience. Principal Prof. Anil Singh motivated and advised the volunteers to conduct more events under NSS platform.