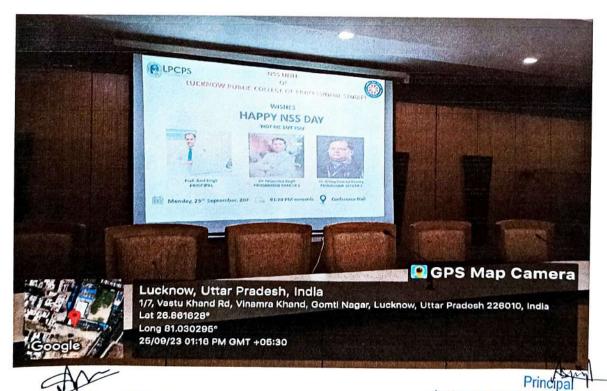

#### HAPPY NSS DAY

Dute of activity: 11/09 2023 Number of Students: 179 Venue: LPCPS, Conference Hall

#### Brief about the activity:

Lucknow Public College of Professional Studies, running the Department of National Service Scheme (NSS) has conducted National Service Scheme (NSS) Day on 24 September 2023. The National Service Scheme (NSS) is a public service program conducted by Ministry of Youth Affairs and Sports. Every year, NSS day is observed on September 24th across India. The National Service Scheme was launched in 1969, the Birth centenary year of Mahatma Gandhi in 37 Universities involving 40,000 students. It has now been extended to all the states and Universities of the country. In the year 1952, the government emphasized the requirement of social and labour service by Indian students for a year.

A total of 179 students and faculty members participated in this event. The event started around 01-30 PM in Conference Hall of LPCPS. Dr. Nripendra Singh & Dr. Abhay Shankar Pandey. NSS Programme officers welcomed the audience. Principal Prof. Anil Singh motivated and advised the volunteers to conduct more events under NSS platform.

On the occasion of NSS Day celebrations, NSS unit organized a talk "Contribution of Youth towards Nation Building" by Dr. Nripendra Singh, Program Officer.

Lucknow Public College of Professional Studies Vinamra Khand, Gomtinagar, Lucknow