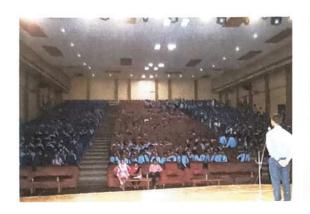

A total of 179 students and faculty members participated in this event. The event started around 01-30 PM in Conference Hall of LPCPS. Dr. Nripendra Singh & Dr. Abhay Shankar Pandey. NSS Programme officers welcomed the audience. Principal Prof. Anil Singh motivated and advised the volunteers to conduct more events under NSS platform.