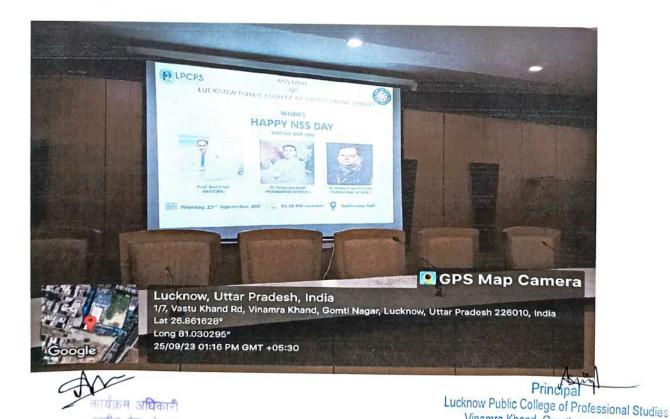

#### HAPPY NSS DAY

Dute of activity: 11/09 2023 Number of Students: 179 Venue: LPCPS, Conference Hall

> राष्ट्रीय सेवा योजना जिल्हा कालेज ऑफ प्रोकशनल गण्याज

' वण्ड गोमती नगर, **लख**नअ

#### Brief about the activity:

Lucknow Public College of Professional Studies, running the Department of National Service Scheme (NSS) has conducted National Service Scheme (NSS) Day on 24 September 2023. The National Service Scheme (NSS) is a public service program conducted by Ministry of Youth Affairs and Sports. Every year, NSS day is observed on September 24th across India. The National Service Scheme was launched in 1969, the Birth centenary year of Mahatma Gandhi in 37 Universities involving 40,000 students. It has now been extended to all the states and Universities of the country. In the year 1952, the government emphasized the requirement of social and labour service by Indian students for a year.

A total of 179 students and faculty members participated in this event. The event started around 01-30 PM in Conference Hall of LPCPS. Dr. Nripendra Singh & Dr. Abhay Shankar Pandey. NSS Programme officers welcomed the audience. Principal Prof. Anil Singh motivated and advised the volunteers to conduct more events under NSS platform.

On the occasion of NSS Day celebrations, NSS unit organized a talk "Contribution of Youth towards Nation Building" by Dr. Nripendra Singh, Program Officer.

Vinamra Khand, Gomtinagar, Lucknew