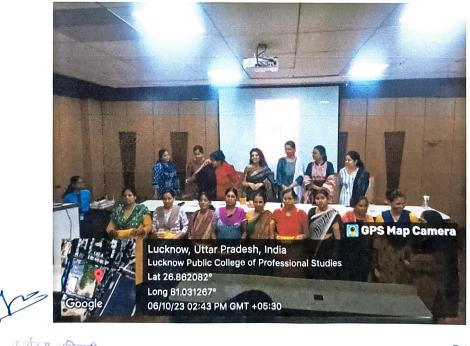

Ale

Aringh

Awareness Campaign on Menstrual Hygiene

Date of activity: 06/ 10/ 2023 Number of Students: 96 Venue: Conference Hall, LPCPS Brief about the activity:

According to the World Health Organization, around the world, 1.8 billion women

NSS Unit of Lucknow Public College of Professional Studies organized a session for the girls students of LPCPS so that they can get aware about the menstrual hygiene. The awareness session was given by Dr.Pratibha Sachan (MBBS, DGO Gynecologist and Infertility consultant CNS Groups of hospital). All the girl students got aware about menstrual hygiene and sanitary pads were also distributed among the girls.

The objective of the program was to enhance the knowledge regarding menstrual hygiene and increased the awareness among the female girls of LPCPS about menstrual hygiene.

कार्यक्रम अधिकारी राष्ट्रीय सेवा योजन