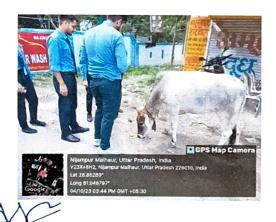

#### "HE WHO FEEDS A HUNGRY ANIMAL FEEDS HIS OWN SOUL"

As every year 4th of October is celebrated as "WORLD ANIMAL DAY" on this day NSS wing of Lucknow Public College of Professional Studies took a step forward in its commitment to community welfare by organising a stray animals feeding drive.

The event aimed to promote compassion towards animals and creating awareness about wellbeing and alleviating the hunger and suffering of stray animals in our vicinity. The drive received overwhelming response from NSS volunteers, students, faculty and staff of college.