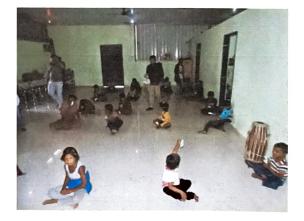

Ale

Aringh

Awareness Campaign on Menstrual Hygiene

Date of activity: 06/ 10/ 2023 Number of Students: 96 Venue: Conference Hall, LPCPS Brief about the activity:

According to the World Health Organization, around the world, 1.8 billion women

NSS Unit of Lucknow Public College of Professional Studies organized a session for the girls students of LPCPS so that they can get aware about the menstrual hygiene. The awareness session was given by Dr.Pratibha Sachan (MBBS, DGO Gynecologist and Infertility consultant CNS Groups of hospital). All the girl students got aware about menstrual hygiene and sanitary pads were also distributed among the girls.

The objective of the program was to enhance the knowledge regarding menstrual hygiene and increased the awareness among the female girls of LPCPS about menstrual hygiene.

कार्यक्रम अधिकारी राष्ट्रीय सेवा योजन