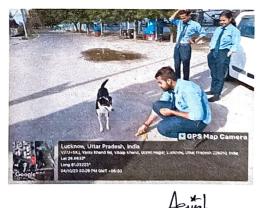

#### "HE WHO FEEDS A HUNGRY ANIMAL FEEDS HIS OWN SOUL"

As every year 4th of October is celebrated as "WORLD ANIMAL DAY" on this day NSS wing of Lucknow Public College of Professional Studies took a step forward in its commitment to community welfare by organising a stray animals feeding drive.

The event aimed to promote compassion towards animals and creating awareness about wellbeing and alleviating the hunger and suffering of stray animals in our vicinity. The drive received overwhelming response from NSS volunteers, students, faculty and staff of college.