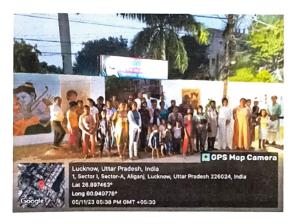

### Animal Welfare – Feeding Stray Animals

Date of activity: 4/10/2023 Number of participants: 12 students Venue: LPCPS near by Brief about the activity:

#### "HE WHO FEEDS A HUNGRY ANIMAL FEEDS HIS OWN SOUL"

As every year 4th of October is celebrated as "WORLD ANIMAL DAY" on this day NSS wing of Lucknow Public College of Professional Studies took a step forward in its commitment to community welfare by organising a stray animals feeding drive.

The event aimed to promote compassion towards animals and creating awareness about wellbeing and alleviating the hunger and suffering of stray animals in our vicinity. The drive received overwhelming response from NSS volunteers, students, faculty and staff of college.