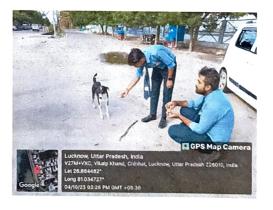

#### "HE WHO FEEDS A HUNGRY ANIMAL FEEDS HIS OWN SOUL"

As every year 4th of October is celebrated as "WORLD ANIMAL DAY" on this day NSS wing of Lucknow Public College of Professional Studies took a step forward in its commitment to community welfare by organising a stray animals feeding drive.

The event aimed to promote compassion towards animals and creating awareness about wellbeing and alleviating the hunger and suffering of stray animals in our vicinity. The drive received overwhelming response from NSS volunteers, students, faculty and staff of college.