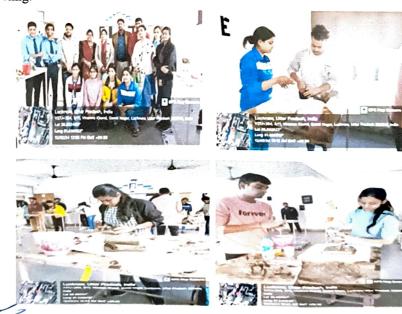

#### DRESS DESIGINING WITH NEWSPAPER

**Date of activity:** 11/02/2024

No. of Students: 10

Venue: LPCPS Campus, BA-JMC Media Lab

Brief about the activity:

On 11th February 2024, Kalakriti Club of Lucknow Public College of Professional Studies (LPCPS), in collaboration with the NSS Unit of LPCPS, organized an exciting event titled "Dress Designing with Newspaper" during a cultural event named Xenium International 6.0- The Annual Fest. The event aimed to encourage creativity and innovative thinking among students, as they were tasked with designing dresses entirely out of newspapers.

The event saw enthusiastic participation, with a total of five teams competing. Each team consisted of two students, representing various educational institutions including National PG College, Modern Girls College, Jaipuria Institute of Management, and two teams from LPCPS. The competition was judged by Mr. Mohan and Ms. Rakhi, who assessed the participants based on creativity, design, presentation, and overall use of newspaper material.

The teams worked diligently to create innovative and visually appealing dress designs, showcasing their skills and imagination. After a keen evaluation, the winner of the event was declared to be the team from National PG College. Their design impressed the judges with its originality and execution, earning them the top position.

#### **CLAY MODELING SCULPTURE**

**Date of activity:** 12/02/2024

No. of Students: 11

Venue: LPCPS Campus, Room No. 101

Brief about the activity:

On 12th February 2024, the Kalakriti Club of Lucknow Public College of Professional Studies (LPCPS), in collaboration with the NSS Unit, organized clay modeling sculpture event during a cultural event named Xenium International 6.0 – The Annual Fest. The event saw a vibrant participation of six teams, five teams comprising two members and one team comprising solo participation. The teams represented esteemed institutions, including the University of Lucknow, Jaipuria Institute of Management, Modern Girls, and three teams from LPCPS. The event was judged by three distinguished individuals:

- 1. Mr. Rajesh, Head of Art and Craft at LPS Vrindavan,
- 2. Ms. Rakhi, the Founder of Niradi Organics and an accomplished artist, and
- 3. Ms. Rashmi, a talented artist.

The participants were tasked with creating intricate sculptures out of clay, showcasing their creativity and artistic skills.

After a keenly contested event, the team from Jaipuria Institute of Management emerged as the winners, scoring an impressive 70 out of 90. Their work stood out for its precision and creativity. The event was a great success, fostering creativity, teamwork, and artistic expression among the participants while promoting a sense of healthy competition across various educational institutions. The judges praised all teams for their effort and innovation in clay modeling.