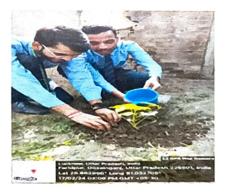

#### **PLANTATION DRIVE IN VILLAGE**

Date of activity: 17/02/2024 Number of students: 10 Venue: Fareedpur, Village Brief about the activity:

Plantation drive organized by the NSS unit of Lucknow Public College of Professional Studies, a group of 10 students visited Fareedpur Village to contribute to environmental conservation. The event was aimed at increasing awareness about the importance of trees in maintaining ecological balance and improving the local environment.

The participants actively engaged in planting saplings across various parts of the village. The drive was carefully planned, with students ensuring that the saplings were planted in suitable locations to enhance green cover and prevent soil erosion. The team also focused on selecting native plant species that are better suited to the local climate and can grow successfully in the region.

The village Pradhan and the villagers actively supported the students, and the event was marked by a sense of collective responsibility toward environmental preservation. The NSS unit also emphasized the importance of continued care for the saplings and encouraged local residents to adopt sustainable practices in their daily lives.