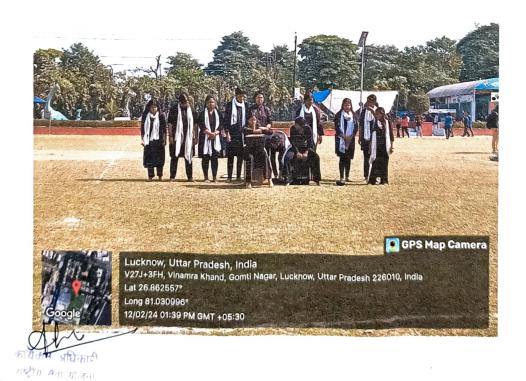

#### Nukkad Natak on "Violence Can Be in Any Form"

Date of activity: 12/02/2024 Number of students: 12 Venue: LPCPS- Play Ground Brief about the activity:

्रार प्रित्रिक कालल ऑफ प्रोपोश्चार हर जिल विच्या खण्ड गोमती नगर, लखाई उ

The NSS Unit of LPCPS, in collaboration with the Drama Club, organized an impactful Nukkad Natak (street play) on February 12, 2024. The theme of the performance, "Violence Can Be in Any Form," highlighted the various facets of violence prevalent in society and aimed to raise awareness among the audience.

The natak was performed by 11 talented students of the Drama Club, who used their powerful acting skills to convey the message effectively. Through gripping dialogues, expressive gestures, and emotive scenes, the performers depicted how violence manifests in different forms, such as domestic abuse, emotional harassment, bullying, and societal discrimination. The play emphasized the importance of recognizing these issues and taking collective steps to address them.