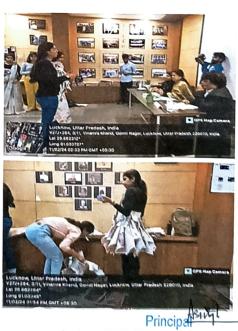

### **Animal Welfare Awareness Campaign**

Date of activity: 27/01/2024 Number of Students: 90

Venue: LPCPS Conference Hall

Brief about the activity:

An Awareness Campaign on Animal Welfare was organized for the students of Lucknow Public College of Professional Studies on 27th January, 2024. This was conducted by NSS Unit of LPCPS for the holistic overall development of the College students. The session was conducted by *Ms. Shaba Bano*, Honorary Animal Welfare Officer of 'Society for Animal Welfare'. The goal of the session was to educate the new generation to respect animals and teach how to assist other living beings who are less fortunate. A speaker provided basic knowledge and advices on how everyone can easily help strays survive; highlighting which are the basic needs of an animal such as the necessity of receiving food, water and a secure shelter where to rest and recover away from dangers and bad weather conditions.

Additionally, students learned how important it is to adopt responsibly, raise awareness for preventing animal cruelty abuse and to report animal abuse and rescue lost or injured animals.

विनम्र खण्ड गोमती नगर, लखन अ