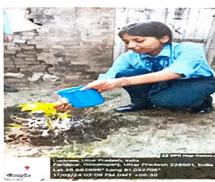

#### **PLANTATION DRIVE IN VILLAGE**

Date of activity: 17/02/2024 Number of students: 10 Venue: Fareedpur, Village Brief about the activity:

Plantation drive organized by the NSS unit of Lucknow Public College of Professional Studies, a group of 10 students visited Fareedpur Village to contribute to environmental conservation. The event was aimed at increasing awareness about the importance of trees in maintaining ecological balance and improving the local environment.

The participants actively engaged in planting saplings across various parts of the village. The drive was carefully planned, with students ensuring that the saplings were planted in suitable locations to enhance green cover and prevent soil erosion. The team also focused on selecting native plant species that are better suited to the local climate and can grow successfully in the region.