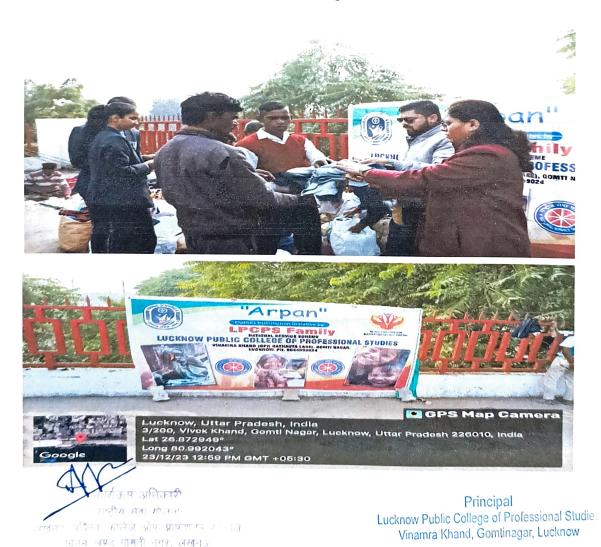

**ARPAN: THE DONATION DRIVE 2023** 

**Date of activity: 23/12/2023** 

No. of Students: 881

Venue: Hanuman Setu, Hazratganj

Brief about the activity:

On 23 December 2023, LPCPS organized "Arpan", a clothes distribution initiative. This NSS initiative took place in the slum areas of Hanuman Setu, Hazratganj. All the college students participated positively in the Nobel event. Students got items that were useless for them but might fulfill the basic necessities of the people in need. All the staff members participated in the event humbly and distributed the necessities along with Dean Sir. The purpose of the event was fulfilled when we all received blessings from the poor with a glimpse of a smile on their face. LPCPS has always been a temple of education but, along with that it teaches moral values and social responsibilities to the students. This is how we the students of LPCPS are fulfilling our social responsibilities along with doing excellence in the field of education.