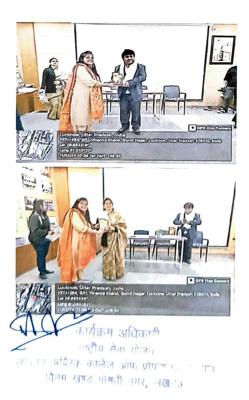

**ARPAN: THE DONATION DRIVE 2023** 

**Date of activity: 23/12/2023** 

No. of Students: 881

Venue: Hanuman Setu, Hazratganj

Brief about the activity:

On 23 December 2023, LPCPS organized "Arpan", a clothes distribution initiative. This NSS initiative took place in the slum areas of Hanuman Setu, Hazratganj. All the college students participated positively in the Nobel event. Students got items that were useless for them but might fulfill the basic necessities of the people in need. All the staff members participated in the event humbly and distributed the necessities along with Dean Sir. The purpose of the event was fulfilled when we all received blessings from the poor with a glimpse of a smile on their face. LPCPS has always been a temple of education but, along with that it teaches moral values and social responsibilities to the students. This is how we the students of LPCPS are fulfilling our social responsibilities along with doing excellence in the field of education.