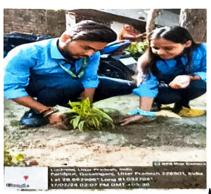

#### **PLANTATION DRIVE IN VILLAGE**

Date of activity: 17/02/2024 Number of students: 10 Venue: Fareedpur, Village Brief about the activity:

Plantation drive organized by the NSS unit of Lucknow Public College of Professional Studies, a group of 10 students visited Fareedpur Village to contribute to environmental conservation. The event was aimed at increasing awareness about the importance of trees in maintaining ecological balance and improving the local environment.

The participants actively engaged in planting saplings across various parts of the village. The drive was carefully planned, with students ensuring that the saplings were planted in suitable locations to enhance green cover and prevent soil erosion. The team also focused on selecting native plant species that are better suited to the local climate and can grow successfully in the region.