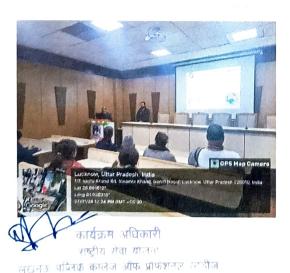

**ARPAN: THE DONATION DRIVE 2023** 

**Date of activity: 23/12/2023** 

No. of Students: 881

Venue: Hanuman Setu, Hazratganj

Brief about the activity:

On 23 December 2023, LPCPS organized "Arpan", a clothes distribution initiative. This NSS initiative took place in the slum areas of Hanuman Setu, Hazratganj. All the college students participated positively in the Nobel event. Students got items that were useless for them but might fulfill the basic necessities of the people in need. All the staff members participated in the event humbly and distributed the necessities along with Dean Sir. The purpose of the event was fulfilled when we all received blessings from the poor with a glimpse of a smile on their face. LPCPS has always been a temple of education but, along with that it teaches moral values and social responsibilities to the students. This is how we the students of LPCPS are fulfilling our social responsibilities along with doing excellence in the field of education.