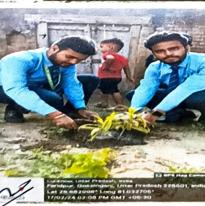

#### **PLANTATION DRIVE IN VILLAGE**

Date of activity: 17/02/2024 Number of students: 10 Venue: Fareedpur, Village Brief about the activity:

Plantation drive organized by the NSS unit of Lucknow Public College of Professional Studies, a group of 10 students visited Fareedpur Village to contribute to environmental conservation. The event was aimed at increasing awareness about the importance of trees in maintaining ecological balance and improving the local environment.

The participants actively engaged in planting saplings across various parts of the village. The drive was carefully planned, with students ensuring that the saplings were planted in suitable locations to enhance green cover and prevent soil erosion. The team also focused on selecting native plant species that are better suited to the local climate and can grow successfully in the region.

The village Pradhan and the villagers actively supported the students, and the event was marked by a sense of collective responsibility toward environmental preservation. The NSS unit also emphasized the importance of continued care for the saplings and encouraged local residents to adopt sustainable practices in their daily lives.