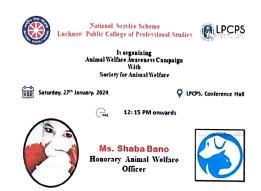

### **Animal Welfare Awareness Campaign**

Date of activity: 27/01/2024 Number of Students: 90

Venue: LPCPS Conference Hall

Brief about the activity:

An Awareness Campaign on Animal Welfare was organized for the students of Lucknow Public College of Professional Studies on 27th January, 2024. This was conducted by NSS Unit of LPCPS for the holistic overall development of the College students. The session was conducted by *Ms. Shaba Bano*, Honorary Animal Welfare Officer of 'Society for Animal Welfare'. The goal of the session was to educate the new generation to respect animals and teach how to assist other living beings who are less fortunate. A speaker provided basic knowledge and advices on how everyone can easily help strays survive; highlighting which are the basic needs of an animal such as the necessity of receiving food, water and a secure shelter where to rest and recover away from dangers and bad weather conditions.