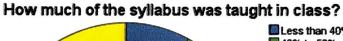

### Q.2 How much of the syllabus was taught in class?

How much of the syllabus was taught in class?

| Criteria      | Frequency | Percent | Valid Percent |
|---------------|-----------|---------|---------------|
| Less than 40% | 48        | 7.6     | 7.6           |
| 40% to 50%    | 75        | 11.8    | 11.8          |
| 50% to 75%    | 78        | 12.3    | 12.3          |
| 75% to 90%    | 104       | 16.4    | 16.4          |
| 90% to 100%   | 330       | 52.0    | 52.0          |
| Total         | 635       | 100.0   | 100.0         |

The students were asked to rate regarding how much of the syllabus was taught in class. 52.0% students rated that 90% - 100% syllabus was taught in the class.

Principal Lucknow Public College of Professional Studies Vinamra Khand, Gomti Nagar, Lko.