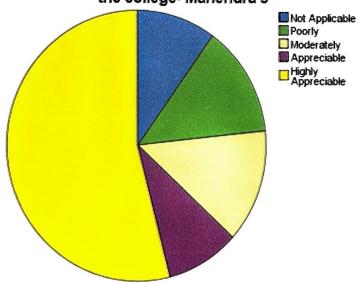

## Q.5 How do you rate the various grooming classes in the college- Mahendra's

How do you rate the various grooming classes in the college- Mahendra's

| Criteria           | Freq <b>uen</b> cy | Percent | Valid Percent |
|--------------------|--------------------|---------|---------------|
| Not Applicable     | 63                 | 9.9     | 9.9           |
| Poorly             | 85                 | 13.4    | 13.4          |
| Moderately         | 86                 | 13.5    | 13.5          |
| Appreciable        | 58                 | 9.1     | 9.1           |
| Highly Appreciable | 343                | 54.0    | 54.0          |
| Total              | 635                | 100.0   | 100.0         |

The students were asked to rate regarding Mahindra classes. 54.0% students rated these classes as "highly appreciable" while 9.1% students rated these classes as "appreciable".