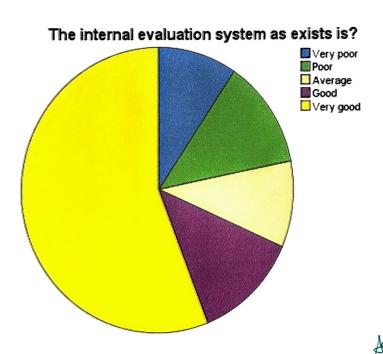

#### Q.4 The internal evaluation system as exists is?

The internal evaluation system as exists is?

| Criteria  | Frequency | Percent | Valid Percent |
|-----------|-----------|---------|---------------|
| Very poor | 60        | 9.4     | 9.4           |
| Poor      | 79        | 12.4    | 12.4          |
| Average   | 62        | 9.8     | 9.8           |
| Good      | 79        | 12.4    | 12.4          |
| Very good | 355       | 55.9    | 55.9          |
| Total     | 635       | 100.0   | 100.0         |

The students were asked to rate regarding the internal evaluation system. 55.9% students rated that internal evaluation system is "very good" while 12.4% students rated the same as "good".

Principal
Lucknow Public College of Professional Studies
Vinamra Khand, Gomti Nagar, Lko.