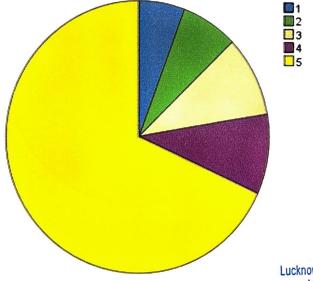

## $Q.16\ \mbox{ls}$ the internal assessment system conducive to- Regular work

Is the internal assessment system conducive to- Regular work

| Criteria               | Frequency | Percent | Valid Percent |
|------------------------|-----------|---------|---------------|
| Not at all (1)         | 48        | 7.6     | 7.6           |
| Poorly (2)             | 60        | 9.4     | 9.4           |
| Moderately (3)         | 80        | 12.6    | 12.6          |
| Appreciable (4)        | 64        | 10.1    | 10.1          |
| Highly Appreciable (5) | 383       | 60.3    | 60.3          |
| Total                  | 635       | 100.0   | 100.0         |

The students were asked to rate regarding regular work. 35.7% students rated the regular work as "highly appreciable", while 41.3% students rated it as "appreciable".

Is the internal assessment system conducive to-Regular work