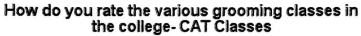

## Q.6 How do you rate the various grooming classes in the college- CAT Classes?

How do you rate the various grooming classes in the college- CAT Classes

| Criteria           | Frequency | Percent | Valid Percent |
|--------------------|-----------|---------|---------------|
| Not Applicable     | 84        | 13.2    | 13.2          |
| Poorly             | 18        | 2.8     | 2.8           |
| Moderately         | 82        | 12.9    | 12.9          |
| Appreciable        | 156       | 24.6    | 24.6          |
| Highly Appreciable | 295       | 46.5    | 46.5          |
| Total              | 635       | 100.0   | 100.0         |

The students were asked to rate regarding Catapult classes. 46.5% students rated these classes as "highly appreciable" while 24.6% students rated these classes as "appreciable".