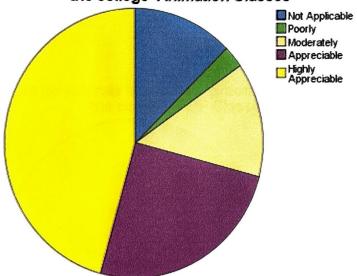

# Q.7 How do you rate the various grooming classes in the college- Animation Classes?

How do you rate the various grooming classes in the college- Animation Classes

| jude of the same o |                    |         |               |
|--------------------------------------------------------------------------------------------------------------------------------------------------------------------------------------------------------------------------------------------------------------------------------------------------------------------------------------------------------------------------------------------------------------------------------------------------------------------------------------------------------------------------------------------------------------------------------------------------------------------------------------------------------------------------------------------------------------------------------------------------------------------------------------------------------------------------------------------------------------------------------------------------------------------------------------------------------------------------------------------------------------------------------------------------------------------------------------------------------------------------------------------------------------------------------------------------------------------------------------------------------------------------------------------------------------------------------------------------------------------------------------------------------------------------------------------------------------------------------------------------------------------------------------------------------------------------------------------------------------------------------------------------------------------------------------------------------------------------------------------------------------------------------------------------------------------------------------------------------------------------------------------------------------------------------------------------------------------------------------------------------------------------------------------------------------------------------------------------------------------------------|--------------------|---------|---------------|
| Criteria                                                                                                                                                                                                                                                                                                                                                                                                                                                                                                                                                                                                                                                                                                                                                                                                                                                                                                                                                                                                                                                                                                                                                                                                                                                                                                                                                                                                                                                                                                                                                                                                                                                                                                                                                                                                                                                                                                                                                                                                                                                                                                                       | Freq <b>uen</b> cy | Percent | Valid Percent |
| Not Applicable                                                                                                                                                                                                                                                                                                                                                                                                                                                                                                                                                                                                                                                                                                                                                                                                                                                                                                                                                                                                                                                                                                                                                                                                                                                                                                                                                                                                                                                                                                                                                                                                                                                                                                                                                                                                                                                                                                                                                                                                                                                                                                                 | 80                 | 12.6    | 12.6          |
| Poorly                                                                                                                                                                                                                                                                                                                                                                                                                                                                                                                                                                                                                                                                                                                                                                                                                                                                                                                                                                                                                                                                                                                                                                                                                                                                                                                                                                                                                                                                                                                                                                                                                                                                                                                                                                                                                                                                                                                                                                                                                                                                                                                         | 17                 | 2.7     | 2.7           |
| Moderately                                                                                                                                                                                                                                                                                                                                                                                                                                                                                                                                                                                                                                                                                                                                                                                                                                                                                                                                                                                                                                                                                                                                                                                                                                                                                                                                                                                                                                                                                                                                                                                                                                                                                                                                                                                                                                                                                                                                                                                                                                                                                                                     | 88                 | 13.9    | 13.9          |
| Appreciable                                                                                                                                                                                                                                                                                                                                                                                                                                                                                                                                                                                                                                                                                                                                                                                                                                                                                                                                                                                                                                                                                                                                                                                                                                                                                                                                                                                                                                                                                                                                                                                                                                                                                                                                                                                                                                                                                                                                                                                                                                                                                                                    | 160                | 25.2    | 25.2          |
| Highly Appreciable                                                                                                                                                                                                                                                                                                                                                                                                                                                                                                                                                                                                                                                                                                                                                                                                                                                                                                                                                                                                                                                                                                                                                                                                                                                                                                                                                                                                                                                                                                                                                                                                                                                                                                                                                                                                                                                                                                                                                                                                                                                                                                             | 290                | 45.7    | 45.7          |
| Total                                                                                                                                                                                                                                                                                                                                                                                                                                                                                                                                                                                                                                                                                                                                                                                                                                                                                                                                                                                                                                                                                                                                                                                                                                                                                                                                                                                                                                                                                                                                                                                                                                                                                                                                                                                                                                                                                                                                                                                                                                                                                                                          | 635                | 100.0   | 100.0         |

The students were asked to rate regarding Animation classes. 45.7% students rated these classes as "highly appreciable", 25.2% students rated these classes as "appreciable" while 13.9% students rated it as "moderately appreciable"