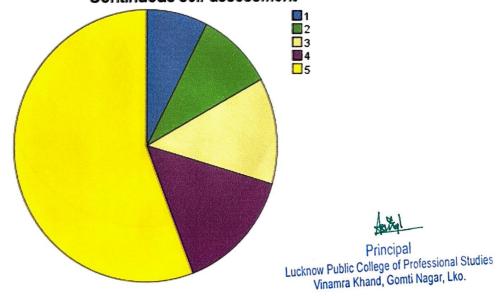

#### Q.17 Is the internal assessment system conducive to- Continuous self-assessment

Is the internal assessment system conducive to- Continuous self-

#### assessment

| Criteria               | Freq <b>ue</b> ncy | Percent | Valid Percent |
|------------------------|--------------------|---------|---------------|
| Not at all (1)         | 48                 | 7.6     | 7.6           |
| Poorly (2)             | 60                 | 9.4     | 9.4           |
| Moderately (3)         | 80                 | 12.6    | 12.6          |
| Appreciable (4)        | 93                 | 14.6    | 14.6          |
| Highly Appreciable (5) | 354                | 55.7    | 55.7          |
| Total                  | 635                | 100.0   | 100.0         |

The students were asked to rate whether the internal assessment system was conducive to continuous self-assessment. 55.7% students rated it as "highly conducive" and 14.6% students rated it as "appreciably conducive".

## Is the internal assessment system conducive to-Continuous self-assessment