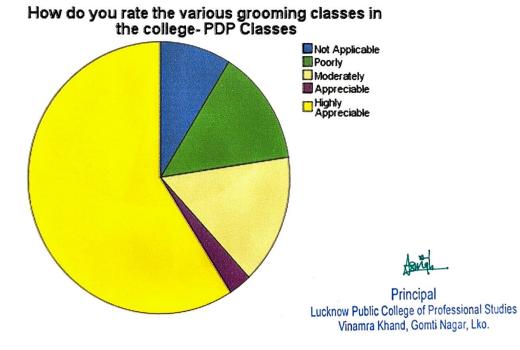

# Q.8 How do you rate the various grooming classes in the college- PDP Classes?

How do you rate the various grooming classes in the college- PDP Classes

| The college PDF Classes |                    |         |               |
|-------------------------|--------------------|---------|---------------|
| Criteria                | Freq <b>uen</b> cy | Percent | Valid Percent |
| Not Applicable          | 56                 | 8.8     | 8.8           |
| Poorly                  | 88                 | 13.9    | 13.9          |
| Moderately              | 98                 | 15.4    | 15.4          |
| Appreciable             | 18                 | 2.8     | 2.8           |
| Highly Appreciable      | 375                | 59.1    | 59.1          |
| Total                   | 635                | 100.0   | 100.0         |

The students were asked to rate regarding PDP classes. 59.1% students rated these classes as "highly appreciable" while 2.8% students rated these classes as "appreciable".