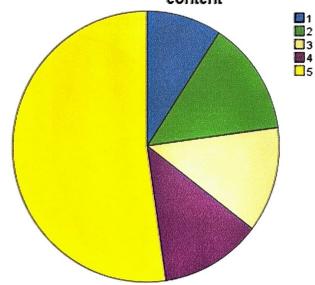

#### Q.27 Overall rating of the following programme- Fairness of evaluation

Overall rating of the following programme- Fairness of evaluation

| Criteria      | Freq <b>uen</b> cy | Percent | Valid Percent |
|---------------|--------------------|---------|---------------|
| Very Poor (1) | 10                 | 1.6     | 1.6           |
| Poor (2)      | 12                 | 1.9     | 1.9           |
| Average (3)   | 98                 | 15.4    | 15.4          |
| Good (4)      | 157                | 24.7    | 24.7          |
| Very Good (5) | 358                | 56.4    | 56.4          |
| Total         | 635                | 100.0   | 100.0         |

The students were asked to rate regarding overall rating of the programme-academic content. 56.4% students rated it as "very good" while 24.7% rated it as "good".

# Overall rating of the following programme- Fairness of evaluation