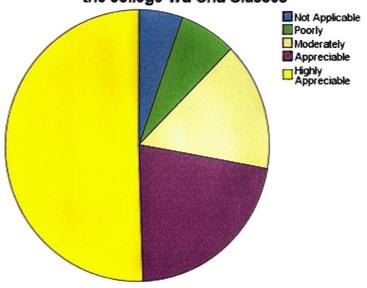

#### Q.13 Is the internal assessment system conducive to- Understanding the course?

Is the internal assessment system conducive to- Understanding the course

| Criteria           | Freq <b>uen</b> cy | Percent | Valid Percent |
|--------------------|--------------------|---------|---------------|
| Not at all         | 55                 | 8.7     | 8.7           |
| Poorly             | 84                 | 13.2    | 13.2          |
| Moderately         | 76                 | 12.0    | 12.0          |
| Appreciable        | 8                  | 1.3     | 1.3           |
| Highly Appreciable | 412                | 64.9    | 64.9          |
| Total              | 635                | 100.0   | 100.0         |

The students were asked to rate regarding their understanding of the course. 64.9% students rated that their understanding of the course as "highly appreciable" while 1.3% students rated the same as "appreciable".