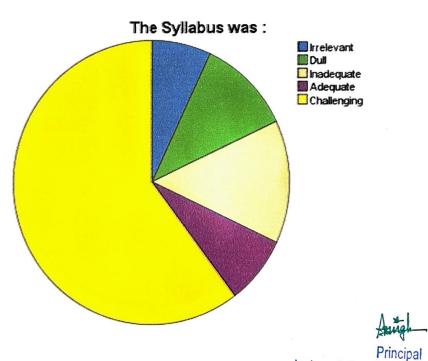

# STUDENTS FEEDBACK ANALYSIS 2023-24

Q.1 The Syllabus was

The Syllabus was :

| Criteria    | Frequency | Percent | Valid Percent |
|-------------|-----------|---------|---------------|
| Irrelevant  | 44        | 6.9     | 6.9           |
| Dull        | 70        | 11.0    | 11.0          |
| Inadequate  | 89        | 14.0    | 14.0          |
| Adequate    | 49        | 7.7     | 7.7           |
| Challenging | 383       | 60.3    | 60.3          |
| Total       | 635       | 100.0   | 100.0         |

The students were asked to rate regarding their syllabus. 60.3% students rated the syllabus as "challenging" while 7.7% students rated the syllabus as "adequate".