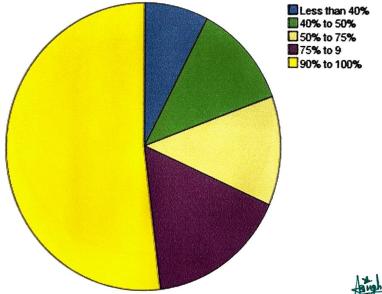

# Q.3 What is your opinion about the library holdings for the course?

What is your opinion about the library holdings for the course?

| Criteria   | Frequency | Percent | Valid Percent |
|------------|-----------|---------|---------------|
| Very poor  | 10        | 1.6     | 1.6           |
| Poor       | 9         | 1.4     | 1.4           |
| Inadequate | 66        | 10.4    | 10.4          |
| Adequate   | 83        | 13.1    | 13.1          |
| Excellent  | 467       | 73.5    | 73.5          |
| Total      | 635       | 100.0   | 100.0         |

The students were asked to rate regarding Library holding for the course. 73.5% students rated library holding for the course as "excellent" while 13.1% rated as "adequate".