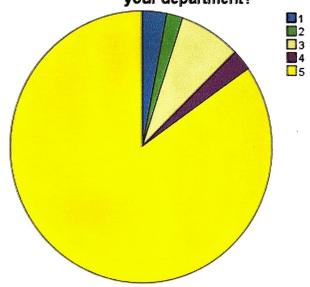

# Q.20 How do you rate the students-teacher relationship in your department?

How do you rate the students-teacher relationship in your department?

| , and the second in the second |                    |         |               |  |  |
|--------------------------------------------------------------------------------------------------------------------------------------------------------------------------------------------------------------------------------------------------------------------------------------------------------------------------------------------------------------------------------------------------------------------------------------------------------------------------------------------------------------------------------------------------------------------------------------------------------------------------------------------------------------------------------------------------------------------------------------------------------------------------------------------------------------------------------------------------------------------------------------------------------------------------------------------------------------------------------------------------------------------------------------------------------------------------------------------------------------------------------------------------------------------------------------------------------------------------------------------------------------------------------------------------------------------------------------------------------------------------------------------------------------------------------------------------------------------------------------------------------------------------------------------------------------------------------------------------------------------------------------------------------------------------------------------------------------------------------------------------------------------------------------------------------------------------------------------------------------------------------------------------------------------------------------------------------------------------------------------------------------------------------------------------------------------------------------------------------------------------------|--------------------|---------|---------------|--|--|
| Criteria                                                                                                                                                                                                                                                                                                                                                                                                                                                                                                                                                                                                                                                                                                                                                                                                                                                                                                                                                                                                                                                                                                                                                                                                                                                                                                                                                                                                                                                                                                                                                                                                                                                                                                                                                                                                                                                                                                                                                                                                                                                                                                                       | Freq <b>uen</b> cy | Percent | Valid Percent |  |  |
| Very Poor (1)                                                                                                                                                                                                                                                                                                                                                                                                                                                                                                                                                                                                                                                                                                                                                                                                                                                                                                                                                                                                                                                                                                                                                                                                                                                                                                                                                                                                                                                                                                                                                                                                                                                                                                                                                                                                                                                                                                                                                                                                                                                                                                                  | 19                 | 3.0     | 3.0           |  |  |
| Unsatisfactory (2)                                                                                                                                                                                                                                                                                                                                                                                                                                                                                                                                                                                                                                                                                                                                                                                                                                                                                                                                                                                                                                                                                                                                                                                                                                                                                                                                                                                                                                                                                                                                                                                                                                                                                                                                                                                                                                                                                                                                                                                                                                                                                                             | 13                 | 2.0     | 2.0           |  |  |
| Satisfactory (3)                                                                                                                                                                                                                                                                                                                                                                                                                                                                                                                                                                                                                                                                                                                                                                                                                                                                                                                                                                                                                                                                                                                                                                                                                                                                                                                                                                                                                                                                                                                                                                                                                                                                                                                                                                                                                                                                                                                                                                                                                                                                                                               | 49                 | 7.7     | 7.7           |  |  |
| Good (4)                                                                                                                                                                                                                                                                                                                                                                                                                                                                                                                                                                                                                                                                                                                                                                                                                                                                                                                                                                                                                                                                                                                                                                                                                                                                                                                                                                                                                                                                                                                                                                                                                                                                                                                                                                                                                                                                                                                                                                                                                                                                                                                       | 16                 | 2.5     | 2.5           |  |  |
| Very Good (5)                                                                                                                                                                                                                                                                                                                                                                                                                                                                                                                                                                                                                                                                                                                                                                                                                                                                                                                                                                                                                                                                                                                                                                                                                                                                                                                                                                                                                                                                                                                                                                                                                                                                                                                                                                                                                                                                                                                                                                                                                                                                                                                  | 538                | 84.7    | 84.7          |  |  |
| Total                                                                                                                                                                                                                                                                                                                                                                                                                                                                                                                                                                                                                                                                                                                                                                                                                                                                                                                                                                                                                                                                                                                                                                                                                                                                                                                                                                                                                                                                                                                                                                                                                                                                                                                                                                                                                                                                                                                                                                                                                                                                                                                          | 635                | 100.0   | 100.0         |  |  |

The students were asked to rate regarding student teacher relationship. 84.7% students rated as "very good".