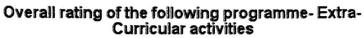

### Q.34 Overall rating of the following programme- Extra-Curricular activities

Overall rating of the following programme- Extra-Curricular activities

| Criteria      | Frequency | Percent | Valid Percent |
|---------------|-----------|---------|---------------|
| Very Poor (1) | 16        | 2.5     | 2.5           |
| Poor (2)      | 14        | 2.2     | 2.2           |
| Average (3)   | 86        | 13.5    | 13.5          |
| Good (4)      | 38        | 6.0     | 6.0           |
| Very Good (5) | 481       | 75.7    | 75.7          |
| Total         | 635       | 100.0   | 100.0         |

The students were asked to rate regarding overall rating of the programme-extracurricular activities. 75.7% students rated it as "very good", 6.0% students rated it as "good".