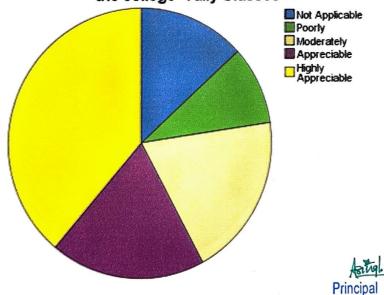

### Q.10 How do you rate the various grooming classes in the college- Tally Classes?

How do you rate the various grooming classes in the college- Tally Classes

| Criteria           | Frequency | Percent | Valid Percent |
|--------------------|-----------|---------|---------------|
| Not Applicable     | 84        | 13.2    | 13.2          |
| Poorly             | 60        | 9.4     | 9.4           |
| Moderately         | 124       | 19.5    | 19.5          |
| Appreciable        | 121       | 19.1    | 19.1          |
| Highly Appreciable | 246       | 38.7    | 38.7          |
| Total              | 635       | 100.0   | 100.0         |

The students were asked to rate regarding Tally classes. 38.7% students rated these classes as "highly appreciable" while 19.1% students rated these classes as "appreciable".