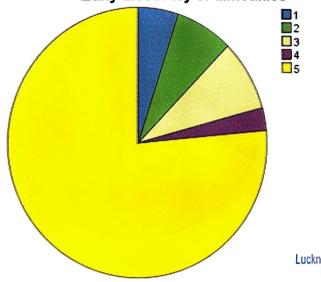

# Q.15 Is the internal assessment system conducive to- Interaction with the teacher?

Is the internal assessment system conducive to-Interaction with the

#### teacher

| Criteria               | Frequency | Percent | Valid Percent |
|------------------------|-----------|---------|---------------|
| Not at all (1)         | 36        | 5.7     | 5.7           |
| Poorly (2)             | 45        | 7.1     | 7.1           |
| Moderately (3)         | 61        | 9.6     | 9.6           |
| Appreciable (4)        | 60        | 9.4     | 9.4           |
| Highly Appreciable (5) | 433       | 68.2    | 68.2          |
| Total                  | 635       | 100.0   | 100.0         |

The students were asked to rate regarding their interaction with teacher. 68.2% students rated that their interaction with teacher is "highly appreciable".