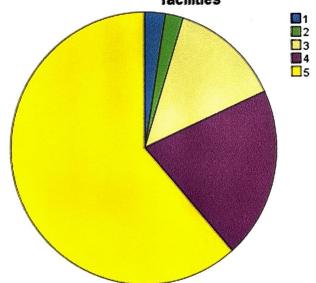

## Q.33 Overall rating of the following programme-Recreational facilities

Overall rating of the following programme- Recreational facilities

| Criteria      | Frequency | Percent | Valid Percent |
|---------------|-----------|---------|---------------|
| Very Poor (1) | 11        | 1.7     | 1.7           |
| Poor (2)      | 14        | 2.2     | 2.2           |
| Average (3)   | 67        | 10.6    | 10.6          |
| Good (4)      | 34        | 5.4     | 5.4           |
| Very Good (5) | 509       | 80.2    | 80.2          |
| Total         | 635       | 100.0   | 100.0         |

The students were asked to rate regarding overall rating of the program-recreational facilities. 80.2% students rated it as "very good", 5.4% students rated it as "good" while 10.6% students rated it as "average".