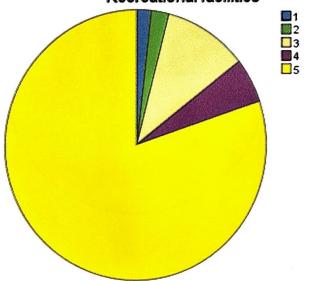

## Q.33 Overall rating of the following programme-Recreational facilities

Overall rating of the following programme- Recreational facilities

| Criteria      | Frequency | Percent | Valid Percent |
|---------------|-----------|---------|---------------|
| Very Poor (1) | 11        | 1.7     | 1.7           |
| Poor (2)      | 14        | 2.2     | 2.2           |
| Average (3)   | 67        | 10.6    | 10.6          |
| Good (4)      | 34        | 5.4     | 5.4           |
| Very Good (5) | 509       | 80.2    | 80.2          |
| Total         | 635       | 100.0   | 100.0         |

The students were asked to rate regarding overall rating of the program-recreational facilities. 80.2% students rated it as "very good", 5.4% students rated it as "good" while 10.6% students rated it as "average".