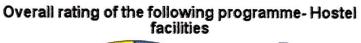

### Q.32 Overall rating of the following programme- Hostel facilities

Overall rating of the following programme- Hostel facilities

| Criteria      | Freq <b>uen</b> cy | Percent | Valid Percent |
|---------------|--------------------|---------|---------------|
| Very Poor (1) | 105                | 16.5    | 16.5          |
| Poor (2)      | 80                 | 12.6    | 12.6          |
| Average (3)   | 56                 | 8.8     | 8.8           |
| Good (4)      | 21                 | 3.3     | 3.3           |
| Very Good (5) | 373                | 58.7    | 58.7          |
| Total         | 635                | 100.0   | 100.0         |

The students were asked to rate regarding overall rating of the programme-hostel facilities. 58.7% students rated it as "Very good", 3.3% students rated it as "good".