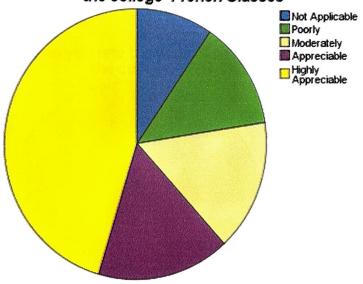

# Q.9 How do you rate the various grooming classes in the college- French Classes

How do you rate the various grooming classes in the college- French Classes

| Criteria           | Frequency | Percent | Valid Percent |
|--------------------|-----------|---------|---------------|
| Not Applicable     | 60        | 9.4     | 9.4           |
| Poorly             | 83        | 13.1    | 13.1          |
| Moderately         | 100       | 15.7    | 15.7          |
| Appreciable        | 104       | 16.4    | 16.4          |
| Highly Appreciable | 288       | 45.4    | 45.4          |
| Total              | 635       | 100.0   | 100.0         |

The students were asked to rate regarding French classes. 45.4% students rated these classes as "highly appreciable" while 16.4% students rated these classes as "appreciable".