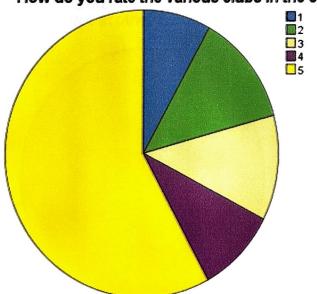

## Q.5 How do you rate the various grooming classes in the college- Mahendra's

How do you rate the various grooming classes in the college- Mahendra's

| Criteria           | Freq <b>uen</b> cy | Percent | Valid Percent |
|--------------------|--------------------|---------|---------------|
| Not Applicable     | 63                 | 9.9     | 9.9           |
| Poorly             | 85                 | 13.4    | 13.4          |
| Moderately         | 86                 | 13.5    | 13.5          |
| Appreciable        | 58                 | 9.1     | 9.1           |
| Highly Appreciable | 343                | 54.0    | 54.0          |
| Total              | 635                | 100.0   | 100.0         |

The students were asked to rate regarding Mahindra classes. 54.0% students rated these classes as "highly appreciable" while 9.1% students rated these classes as "appreciable".