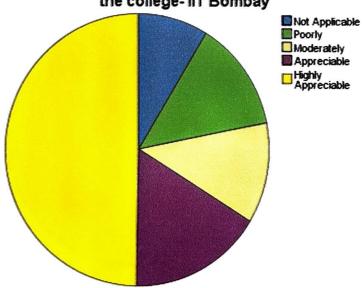

# Q.11 How do you rate the various grooming classes in the college- IIT Bombay?

How do you rate the various grooming classes in the college- IIT Bombay

| Criteria           | Frequency | Percent | Valid Percent |
|--------------------|-----------|---------|---------------|
| Not Applicable     | 55        | 8.7     | 8.7           |
| Poorly             | 84        | 13.2    | 13.2          |
| Moderately         | 76        | 12.0    | 12.0          |
| Appreciable        | 104       | 16.4    | 16.4          |
| Highly Appreciable | 316       | 49.8    | 49.8          |
| Total              | 635       | 100.0   | 100.0         |

The students were asked to rate regarding IIT Bombay certification classes. 49.8% students rated these classes as "highly appreciable" while 16.4% students rated it as "appreciable".