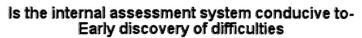

## Q.14 Is the internal assessment system conducive to- Early discovery of difficulties?

Is the internal assessment system conducive to- Early discovery of

#### difficulties

| Criteria               | Frequency | Percent | Valid Percent |
|------------------------|-----------|---------|---------------|
| Not at all (1)         | 32        | 5.0     | 5.0           |
| Poorly (2)             | 46        | 7.2     | 7.2           |
| Moderately (3)         | 54        | 8.5     | 8.5           |
| Appreciable (4)        | 17        | 2.7     | 2.7           |
| Highly Appreciable (5) | 486       | 76.5    | 76.5          |
| Total                  | 635       | 100.0   | 100.0         |

The students were asked to rate regarding early discovery of difficulties. 76.5% students rates as "highly appreciable" while 2.7% students rated as "appreciable".