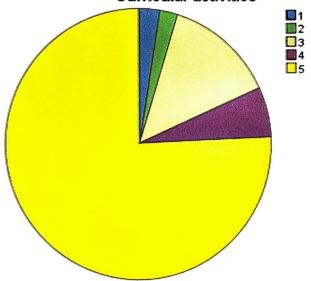

## Q.35 Overall rating of the following programme-Sports & Clubs facilities

Overall rating of the following programme-Sports & Clubs facilities

| Criteria      | Frequency | Percent | Valid Percent |
|---------------|-----------|---------|---------------|
| Very Poor (1) | 16        | 2.5     | 2.5           |
| Poor (2)      | 14        | 2.2     | 2.2           |
| Average (3)   | 86        | 13.5    | 13.5          |
| Good (4)      | 74        | 11.7    | 11.7          |
| Very Good (5) | 445       | 70.1    | 70.1          |
| Total         | 635       | 100.0   | 100.0         |

The students were asked to rate regarding overall rating of the programme-sports & clubs facilities. 70.1% students rated it as "very good", 11.7% students rated it as "good".

Overall rating of the following programme-Sports & Clubs facilities