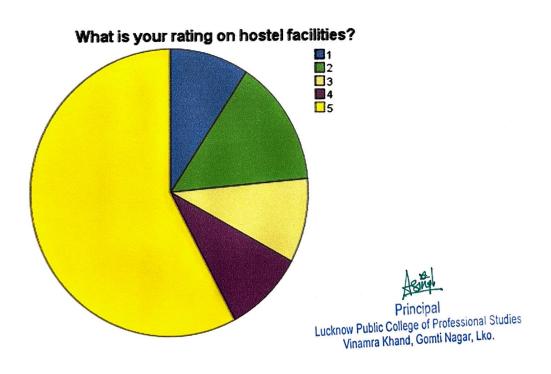

#### Q.22 What is your rating on hostel facilities?

What is your rating on hostel facilities?

| Criteria           | Frequency | Percent | Valid Percent |
|--------------------|-----------|---------|---------------|
| Not Applicable (1) | 59        | 9.3     | 9.3           |
| Poor (2)           | 91        | 14.3    | 14.3          |
| Average (3)        | 60        | 9.4     | 9.4           |
| Good (4)           | 59        | 9.3     | 9.3           |
| Very Good (5)      | 366       | 57.6    | 57.6          |
| Total              | 635       | 100.0   | 100.0         |

The students were asked to rate regarding Hostel facilities. 57.6% students rated hostel facilities as "very good", 9.3% students rated hostel facilities as "good" while 9.4% students rated it as "not applicable".