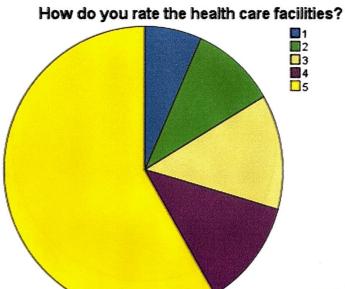

#### Q.23 How do you rate the health care facilities?

How do you rate the health care facilities?

| Criteria      | Freq <b>uen</b> cy | Percent | Valid Percent |
|---------------|--------------------|---------|---------------|
| Very Poor (1) | 42                 | 6.6     | 6.6           |
| Poor (2)      | 63                 | 9.9     | 9.9           |
| Average (3)   | 82                 | 12.9    | 12.9          |
| Good (4)      | 77                 | 12.1    | 12.1          |
| Very Good (5) | 371                | 58.4    | 58.4          |
| Total         | 635                | 100.0   | 100.0         |

The students were asked to rate regarding Health Care Facilities. 58.4% students rated health care facilities as "very good", 12.1% students rated health care facilities as "good" while 12.9% students rated it as "average".