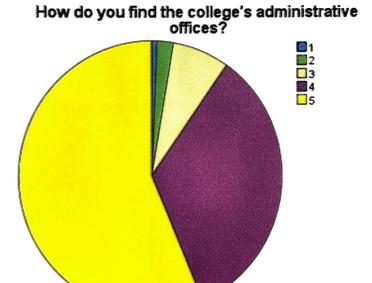

#### Q.21 How do you find the college's administrative offices?

How do you find the college's administrative offices?

| Criteria         | Frequency | Percent | Valid Percent |
|------------------|-----------|---------|---------------|
| Cumbersome (1)   | 4         | .6      | .6            |
| Unhelpful (2)    | 13        | 2.0     | 2.0           |
| Indifferent (3)  | 45        | 7.1     | 7.1           |
| Helpful (4)      | 215       | 33.9    | 33.9          |
| Very Helpful (5) | 358       | 56.4    | 56.4          |
| Total            | 635       | 100.0   | 100.0         |

The students were asked to rate regarding working of college administrative office. 56.4% students rated these as "very helpful" while 33.9% students rated these as "helpful".