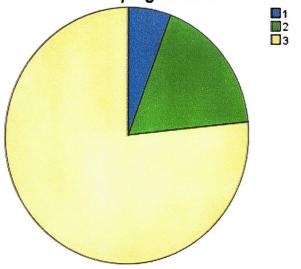

When you meet students who have taken a similar programme at other

colleges do you feel that your programme is?

| Criteria     | Frequency | Percent | Valid Percent |
|--------------|-----------|---------|---------------|
| Inferior (1) | 36        | 5.7     | 5.7           |
| Equal (2)    | 113       | 17.8    | 17.8          |
| Superior (3) | 486       | 76.5    | 76.5          |
| Total        | 635       | 100.0   | 100.0         |

The students were asked to rate regarding their feelings when they meet students who had taken a similar programme at other college. 76.5% students felt as "superior" while 17.8% students felt as "equal".

When you meet students who have taken a similar programme at other colleges do you feel that your programme is?