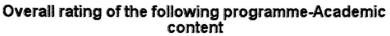

## Q.26 Overall rating of the following programme-Academic content

Overall rating of the following programme-Academic content

| Criteria      | Frequency | Percent | Valid Percent |
|---------------|-----------|---------|---------------|
| Very Poor (1) | 58        | 9.1     | 9.1           |
| Poor (2)      | 87        | 13.7    | 13.7          |
| Average (3)   | 80        | 12.6    | 12.6          |
| Good (4)      | 78        | 12.3    | 12.3          |
| Very Good (5) | 332       | 52.3    | 52.3          |
| Total         | 635       | 100.0   | 100.0         |

The students were asked to rate regarding overall rating of the programme-academic content. 52.3% students rated it as "very good" while 12.3% rated it as "good".