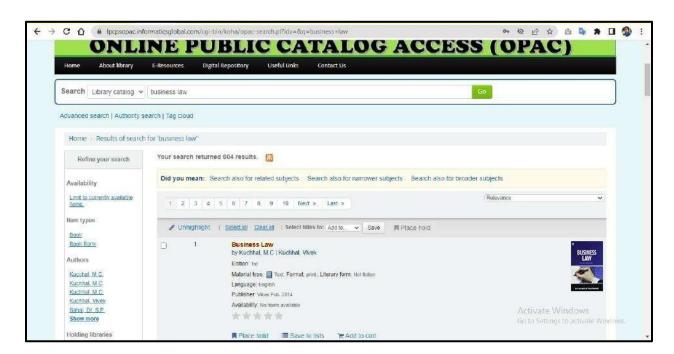

:(CGST:9.000% \$GST:9.000%) |          | 11,700.000    |            |            |
|                                  |         |                                 | Online Payment Process Charges |          | 0.000         |            |            |
|                                  |         |                                 | Shipping & Handling Tax:(0%)   |          |               | 0.000      |            |
|                                  |         |                                 | Adjustment .                   |          |               | 0.000      |            |
|                                  |         |                                 | Grand Total:(in □)             |          |               | 76,700.000 |            |



## **OPAC - Online Public Catalog Access**