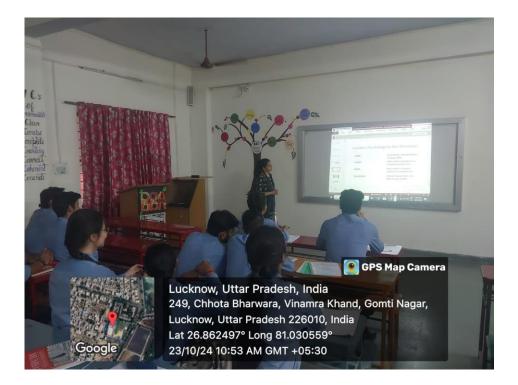

## ICT-DESKTOP, PROJECTORS, SMARTBOARDS FOR TEACHING

## **ICT-SMARTBOARDS**

A ..... Prof. Anil Singh

Principal