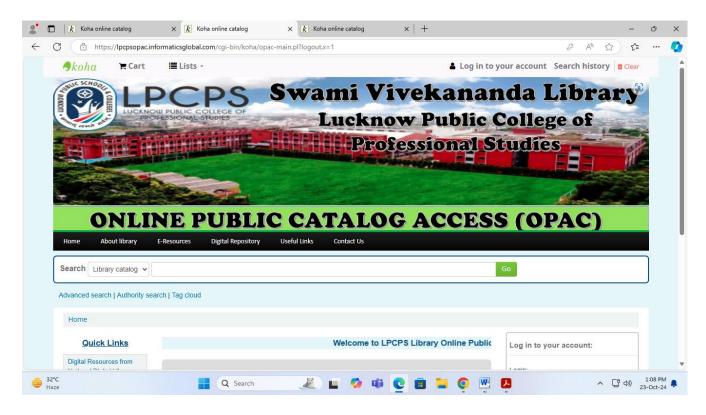

| O DOWNLOAD                  |
| Error Details       | 4           | 122500726                | COMPOSE                  | Admission open in BBA ,               | 3936                     | 2024-08-28 12:53:51                  |                             |
| Need Help?          | 5           | 122499983                | COMPOSE                  | Admission open in BBA ,               | 54                       | 2024-08-28 12:51:06                  | Ø DOWNLOAD                  |
|                     | 6           | 122373059                | COMPOSE                  | Dear Candidate, Tech                  | 2103                     | 2024-08-27 12:36:16                  | OWNLOAD                     |

Prof. Anil Singh

Principal

## **OPAC – ONLINE PUBLIC CATALOG ACCESS**



Prof. Anil Singh