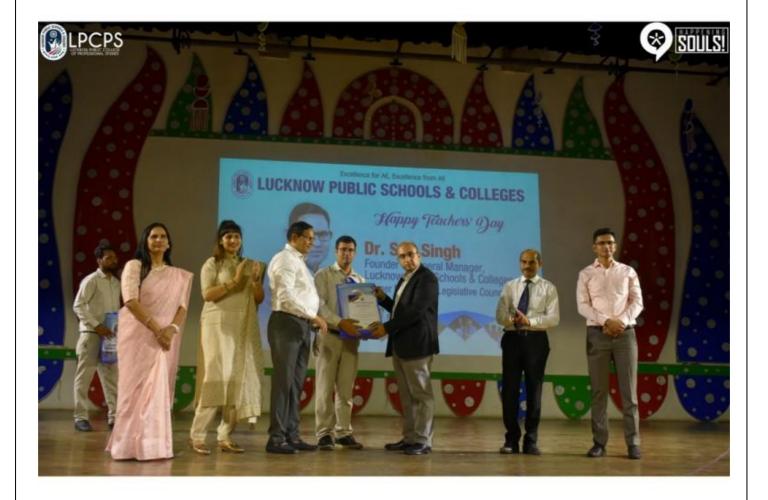

#### Motivational Awards on Teacher's Day 05.09.2022

Asstugh Principal Principal Lucknow Public College of Professional Studies Lucknow Public College of Professional Studies