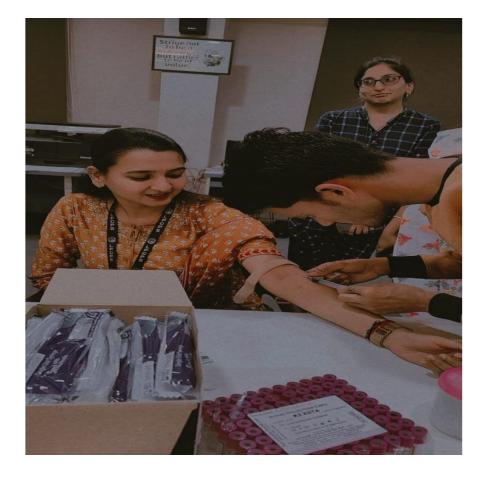

# Blood Check up by Medwings HealthCare

Principal Principal Lucknow Public College of Professional Studies Lucknow Public College of Professional Studies